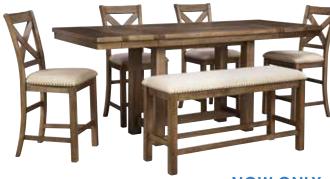

6-Pc. Dining Room Includes Counter Height Table, 4 Barstools and Counter Bench

**NOW ONLY** 

Includes Queen Headboard, Footboard, NOW ONLY Rails, Dresser and Mirror

Queen Bed Includes Headboard, Footboard and Rails