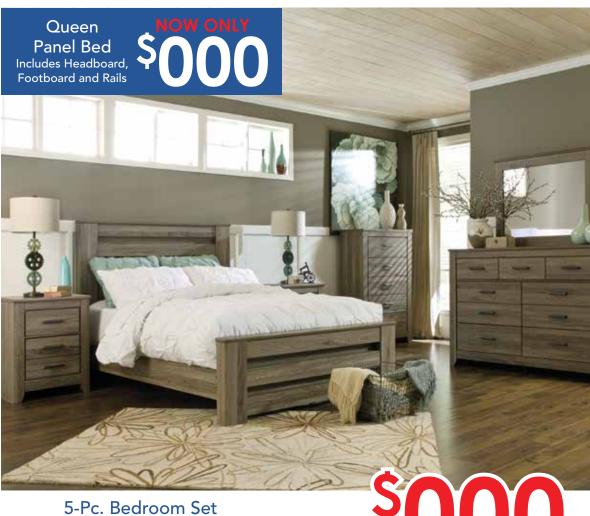

6-Pc. Dining Room Includes Counter Height Table, 4 Barstools and Counter Bench

**NOW ONLY** 

Includes Queen Headboard, Footboard, NOW ONLY Rails, Dresser and Mirror

Queen Bed Includes Headboard, Footboard and Rails

Includes Queen Headboard

Queen Bed Includes Headboard, Footboard and Rails

Footboard, Rails, Dresser and Mirror