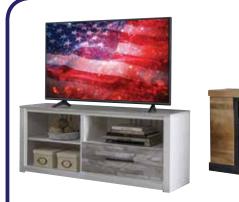

## STORE OFFER GOES HERE

5-Piece Dining Room Includes Counter Height Table and 4 Barstools

YOUR CHOICE \$000 60" TV Stand

5-Piece Dining Room \$000 Includes Table and 4 Chairs

Twin \$000

Full \$000 Panel Bed