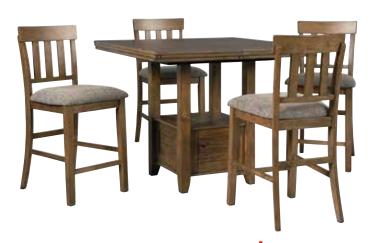

## STORE OFFER GOES HERE

5-Piece Dining Room Includes Counter Height Table and 4 Barstools

YOUR CHOICE \$000 60" TV Stand

5-Piece Dining Room \$000 Includes Table and 4 Chairs

Twin \$000

Full \$000 Panel Bed