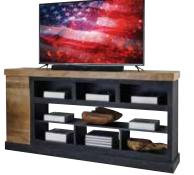

## STORE OFFER GOES HERE

5-Piece Dining Room Includes Counter Height Table and 4 Barstools

YOUR CHOICE \$000 60" TV Stand

5-Piece Dining Room \$000 Includes Table and 4 Chairs

Twin \$000

Full \$000 Panel Bed