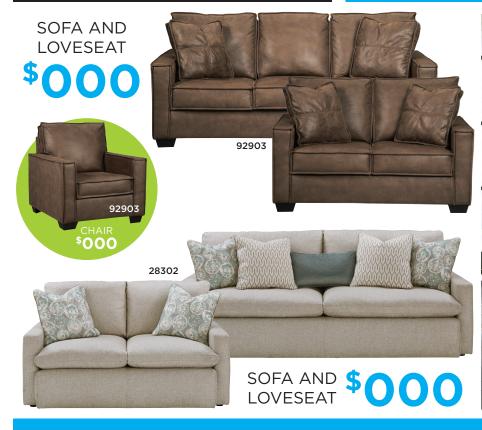

**30% OFF** FROM 8:00AM - 11:59AM

20% OFF FROM 12:00PM - 3:59PM 10% OFF FROM 4:00PM - 8:00PM





## THE EARLIER YOU SHOP, THE MORE YOU SAVE!









## BLACK FRIDAY BEAT THE CLOCK







RECLINING SOFA \$000







RECLINING CHAISE \$000

**UP TO 00% OFF ACCESSORIES** 

RECLINING SECTIONAL \$000







FIRE PIT AND 4 CHAIRS \$

30% OFF FROM 8:00AM - 11:59AM

20% OFF FROM 12:00PM - 3:59PM

**0%** 0 FROM 4:00PM - 8:00PM





5-PIECE BEDROOM Includes Queen Headboard, Footboard, Rails, Dresser and Mirror **\$000** 



5-PIECE BEDROOM Includes Queen Headboard, Footboard, Rails, Dresser and Mirror

**\$000** 













STOREWEBSITE.COM



Final paper stock is 40# Coated.



visit us today at www.dealersite.com

ADVERTISING & PUBLISHING INC. 866-832-3214

This sample was produced by:

\*See store for details about this promotion. Although every precaution is taken, errors in prices a