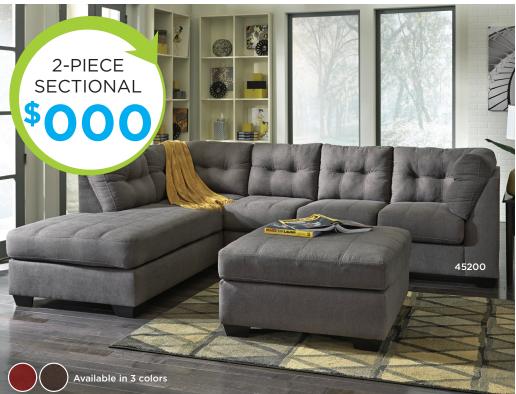

**30% OFF** FROM 8:00AM - 11:59AM

20% OFF FROM 12:00PM - 3:59PM 10% OFF FROM 4:00PM - 8:00PM





## THE EARLIER YOU SHOP, THE MORE YOU SAVE!









## BLACK FRIDAY BEAT THE CLOCK







RECLINING SOFA \$000







RECLINING CHAISE \$000

**UP TO 00% OFF ACCESSORIES** 

RECLINING SECTIONAL \$000







FIRE PIT AND 4 CHAIRS \$

30% OFF FROM 8:00AM - 11:59AM

20% OFF FROM 12:00PM - 3:59PM

**0%** 0 FROM 4:00PM - 8:00PM





5-PIECE BEDROOM Includes Queen Headboard, Footboard, Rails, Dresser and Mirror **\$000** 



5-PIECE BEDROOM Includes Queen Headboard, Footboard, Rails, Dresser and Mirror

**\$000** 













STOREWEBSITE.COM



Final paper stock is 40# Coated.



visit us today at www.dealersite.com

ADVERTISING & PUBLISHING INC. 866-832-3214

This sample was produced by:

\*See store for details about this promotion. Although every precaution is taken, errors in prices and