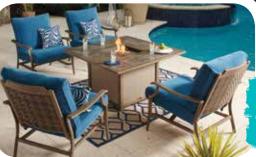

# Browse our in-store kiosk to select your favorite room group. Then, enter for a chance to **WINA SIGNATURE DESIGN ROOM MAKEOVER!**

5-Pc. Fire Pit Chat Set Includes 46° square fire pit and 4 motion lounge chairs. Chair fabric is made of Nuvella™ performance fabric. \$00000