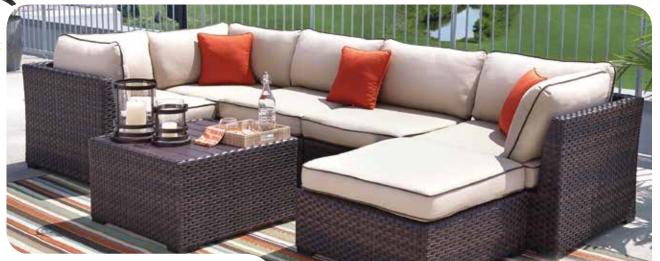

#### 7-Pc. Cushioned Modular Sectional

Includes 3 corner chairs, 2 armless chairs, ottoman and coffee table. Resin wicker with high performance Nuvella™ fabric. 3 throw pillows included.

6141 Crooked Creek Road Peachtree Corners, GA 30092 INDICIA HERE