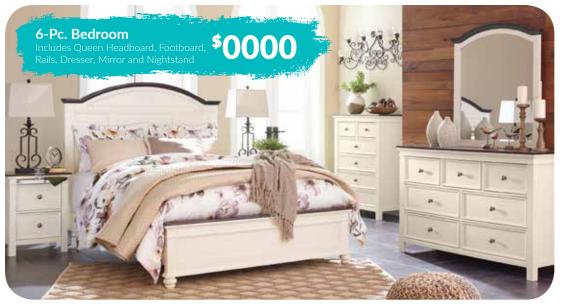

# SUMMER SAVINGS

# DEALER LOGO HERE

## WWW.STOREWEBSITE.COM

#### **BEAT THE HEAT SHOPPING SPREE**

# Browse our in-store kiosk to select your favorite room group. Then, enter for a chance to **WINA SIGNATURE DESIGN ROOM MAKEOVER!**





5-Pc. Fire Pit Chat Set Includes 46° square fire pit and 4 motion lounge chairs. Chair fabric is made of Nuvella™ performance fabric. \$00000

## Outdoor - BY ASHLEY -

INTRODUCI

#### 7-Pc. Cushioned Modular Sectional

Includes 3 corner chairs, 2 armless chairs, ottoman and coffee table. Resin wicker with high performance Nuvella™ fabric. 3 throw pillows included.







6141 Crooked Creek Road Peachtree Corners, GA 30092 INDICIA HERE

www.imagineadv.com | 1-866-832-3214





5-Pc. Dining Room Includes Counter Height Table and 4 Stools