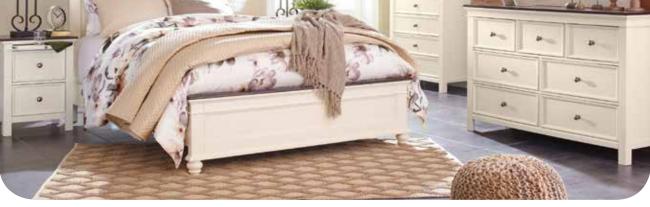

#### 6-Pc. Bedroom

Includes Queen Headboard, Footboard, Rails, Dresser, Mirror and Nightstand

\$0000

Includes Queen Headboard, Storage Footboard, Rails, Dresser, Mirror and Nightstand

**6-Pc. Bedroom** Includes Queen Headboard, Footboard, Rails, Dresser, Mirror and Nightstand

6-Pc. Bedroom