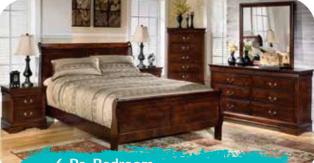

#### 6-Pc. Bedroom

Includes Queen Headboard, Footboard, Rails, Dresser, Mirror and Nightstand

\$0000

Includes Queen Headboard, Storage Footboard, Rails, Dresser, Mirror and Nightstand

**6-Pc. Bedroom** Includes Queen Headboard, Footboard, Rails, Dresser, Mirror and Nightstand

6-Pc. Bedroom