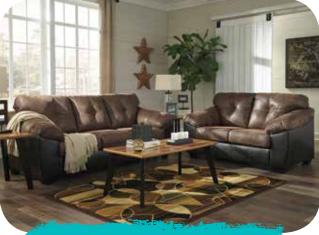

#### **BEAT THE HEAT SHOPPING SPREE**

Browse our in-store kiosk to select your favorite room group. Then, enter for a chance to **WIN A SIGNATURE DESIGN ROOM MAKEOVER** 

**2-Pc. Living Room** Includes Sofa and Loveseat

2-Pc. Living Room \$0000

2-Pc. Living Room \$0000 Includes Sofa and Loveseat

2-Pc. Living Room Sofa and Loveseat