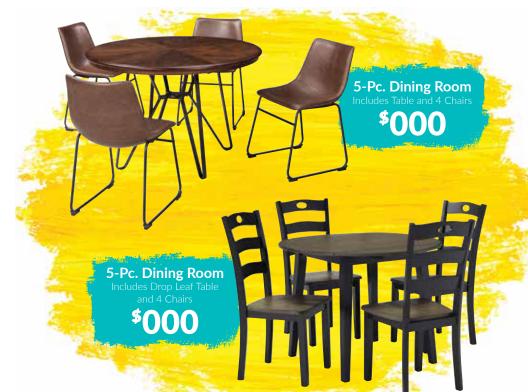

SHOPPING SPREE**

Browse our in-store kiosk to select your favorite room group. Then, enter for a chance to **WIN A SIGNATURE DESIGN ROOM MAKEOVER!** 

# SUMMER SAVINGS

5-Pc. Fire Pit Chat Set \$0000<sup>\*</sup>

INTRODUCING utdoor 

BY ASHLEY

#### 7-Pc. Cushioned Modular Sectional

Includes 3 corner chairs, 2 armless chairs, ottoman and coffee table. Resin wicker with high performance Nuvella<sup>™</sup> fabric. 3 throw pillows included.

## \$0000

**第一版**》和18年

## ※ HURRY IN FOR OUR AMAZING OFFERS! ※

2-Pc. Living Room Includes Reclining Sofa and Reclining Loveseat





and Reclining Loveseat



2-Pc. Living Room Includes Reclining Sofa and Reclining Loveseat with Console





5-Pc. Dining Room \$<mark>000</mark> Includes Counter Height Table and 4 Stools

### WWW.STOREWEBSITE.COM



f

0

**g**+

# SUMMER SAVINGS

#### **BEAT THE HEAT SHOPPING SPREE**

Browse our in-store kiosk to select your favorite room group. Then, enter for a chance to **WIN A SIGNATURE DESIGN ROOM MAKEOVER** 

**2-Pc. Living Room** Includes Sofa and Loveseat



2-Pc. Living Room \$0000



2-Pc. Living Room \$0000 Includes Sofa and Loveseat



2-Pc. Living Room Sofa and Loveseat

## 茶ADD A DISTINCTIVE ACCENT TO ANY ROOM! 茶





#### 6-Pc. Bedroom

Includes Queen Headboard, Footboard, Rails, Dresser, Mirror and Nightstand

\$0000

Includes Queen Headboard, Storage Footboard, Rails, Dresser, Mirror and Nightstand



**6-Pc. Bedroom** Includes Queen Headboard, Footboard, Rails, Dresser, Mirror and Nightstand

6-Pc. Bedroom

## EXCLUSIVE MATTRESS SAVINGS 🌾



# **y Ø f** &

### WWW.STOREWEBSITE.COM