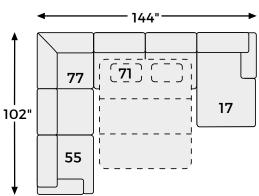

#### 5 1 2

LAF Loveseat -55

Armless Sofa Sleeper -71

Option 1

Option 2

**Option 6** 

**Option 4** 

**Option 5** 