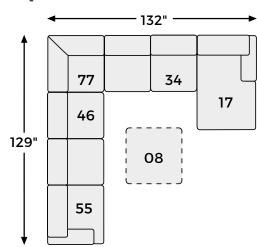

#### 5 1 2

### SHOP THE COLLECTION

Oversized Accent Ottoman -08

Armless Loveseat -34

RAF Loveseat -56

LAF Corner Chaise -16

Armless Chair -46

Wedge -77

RAF Corner Chaise -17

LAF Loveseat -55

Armless Sofa Sleeper -71

Option 1

Option 2

**Option 6** 

**Option 4** 

**Option 5** 