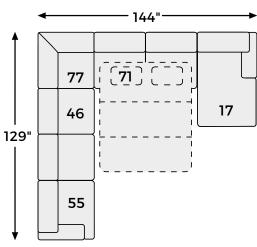

#### 5 1 2

LAF Loveseat -55

Armless Sofa Sleeper -71

Option 1

Option 2

**Option 6** 

**Option 4** 

**Option 5** 