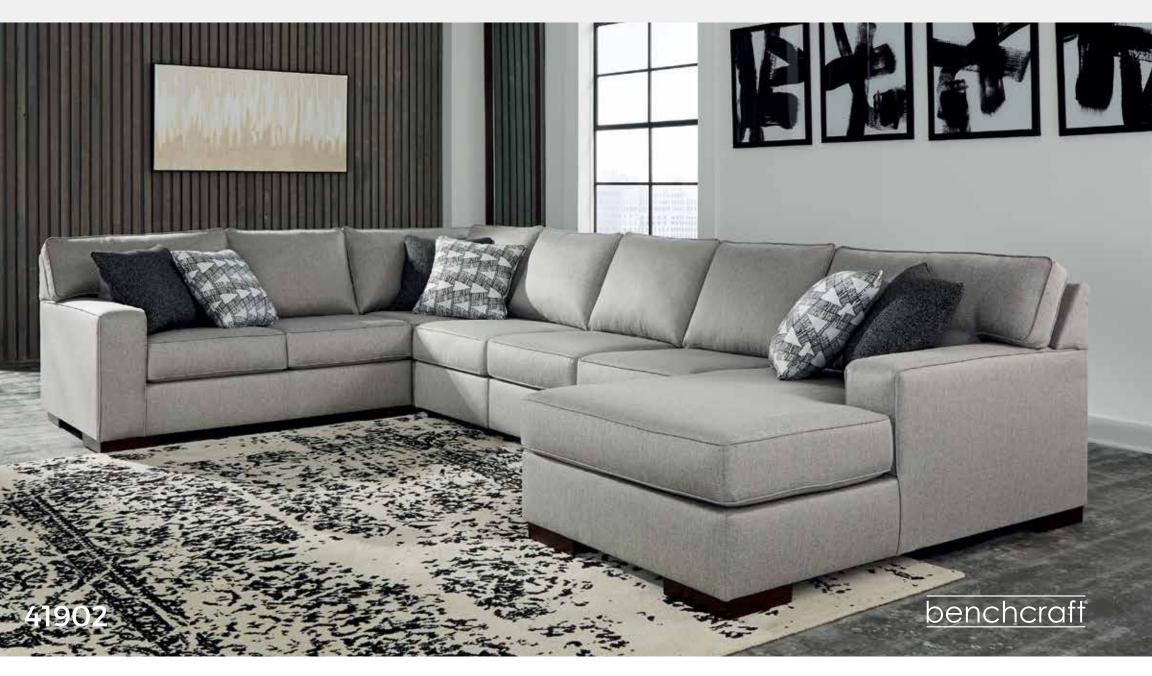

# Big or small... we fit your space.

## MARSING NUVELLA COLLECTION

#### **FEATURES**

Clean, contemporary style is so easy to love. And it just got a whole lot easier with this 5-piece sectional in slate gray. That's because the rich, wool-like upholstery—inspired by tailored menswear—is made of high-performing Nuvella® fabric. Fade-resistant, stain-resistant and a breeze to clean, Nuvella is so fantastic it's used on outdoor furniture. Relax. It's also indulgently soft, making it a wonderfully welcome addition to indoor living spaces, too.