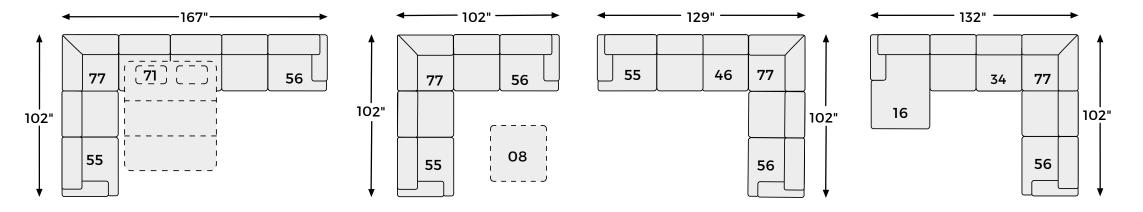

# Big or small... we fit your space.

### SHOP THE COLLECTION

Oversized Accent Ottoman -08

Armless Loveseat -34

RAF Loveseat -56

LAF Corner Chaise -16

Armless Chair -46

Wedge -77

RAF Corner Chaise -17

LAF Loveseat -55

Armless Sofa Sleeper -71

Option 1

Option 2

**Option 6** 

**Option 4** 

**Option 5** 