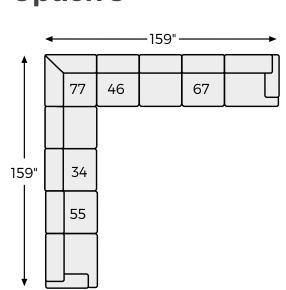

### Option 3

#### **SHOP THE COLLECTION**

Oversized Accent Ottoman -08

Armless Loveseat -34

RAF Loveseat -56

Wedge -77

LAF Corner Chaise -16

Armless Chair -46

LAF Sofa -66

RAF Corner Chaise -17

LAF Loveseat -55

RAF Sofa -67

**Option 4** 