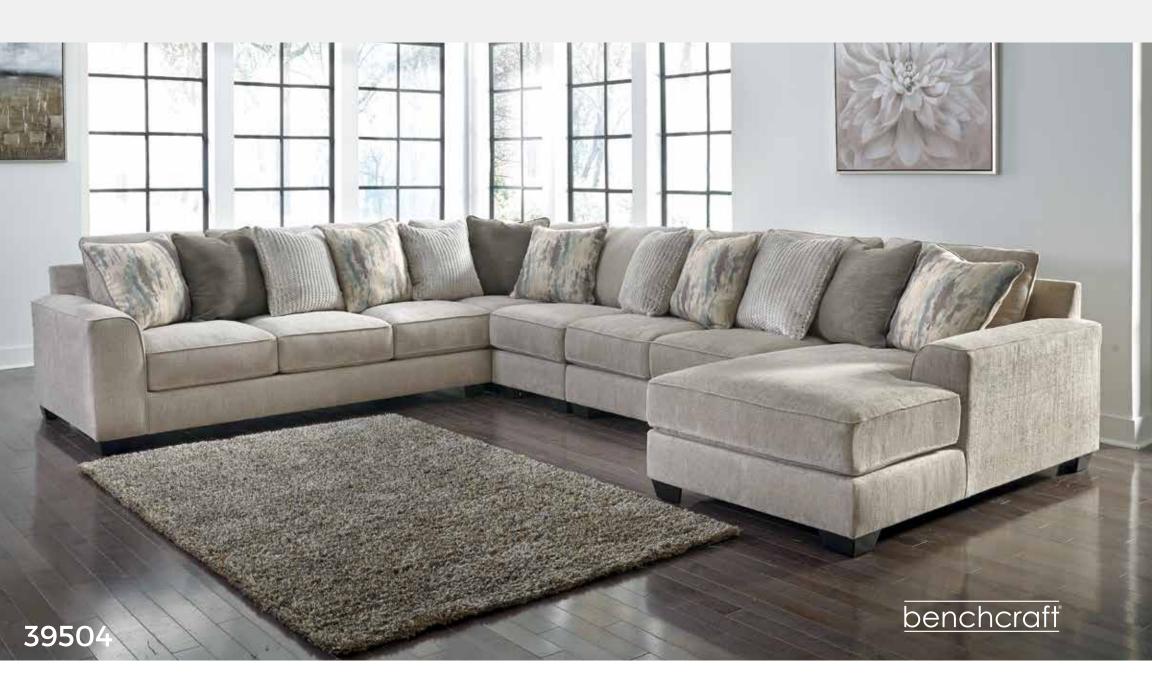

# Big or small... we fit your space.

## **ARDSLEY COLLECTION**

#### **FEATURES**

Master the art of cool, clean-lined style—loaded with sumptuous comfort—with this sectional. Plush and posh, this decidedly contemporary sectional is dressed to impress with wedge-cut track armrests and box cushions for a minimalist chic aesthetic. Muted-hue designer throw pillows incorporate texture and an irresistibly soft touch. The only problem? Deciding who gets dibs on the generously scaled corner chaise that makes it all too easy to curl up or stretch out.

#### **SHOP THE COLLECTION**

Oversized Accent Ottoman -08

Armless Loveseat -34

RAF Loveseat -56

Wedge -77

LAF Corner Chaise -16

Armless Chair -46

LAF Sofa -66

RAF Corner Chaise -17

LAF Loveseat -55

RAF Sofa -67

**Option 4** 