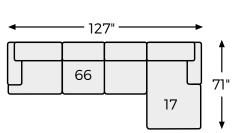

your space.

## **ARDSLEY COLLECTION**



#### **FEATURES**

Master the art of cool, clean-lined style—loaded with sumptuous comfort—with this sectional. Plush and posh, this decidedly contemporary sectional is dressed to impress with wedge-cut track armrests and box cushions for a minimalist chic aesthetic. Muted-hue designer throw pillows incorporate texture and an irresistibly soft touch. The only problem? Deciding who gets dibs on the generously scaled corner chaise that makes it all too easy to curl up or stretch out.

#### **SHOP THE COLLECTION**



Oversized Accent Ottoman -08



Armless Loveseat -34



RAF Loveseat -56



Wedge -77



LAF Corner Chaise -16



Armless Chair -46



LAF Sofa -66



RAF Corner Chaise -17



LAF Loveseat -55



RAF Sofa -67

**Option 4** 

## Option 1



### Option 2



### Option 3





# Option 5



# Option 6



# Option 7



# Option 8







-34 ARMLESS LOVESEAT ← 52"

-56 RAF LOVESEAT





-77 WEDGE