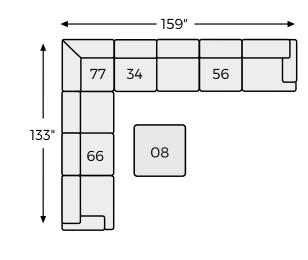

### Option 2

#### **SHOP THE COLLECTION**

Oversized Accent Ottoman -08

Armless Loveseat -34

RAF Loveseat -56

Wedge -77

LAF Corner Chaise -16

Armless Chair -46

LAF Sofa -66

RAF Corner Chaise -17

LAF Loveseat -55

RAF Sofa -67

**Option 4** 