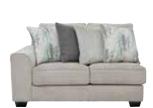

#### **FEATURES**

Master the art of cool, clean-lined style—loaded with sumptuous comfort—with this sectional. Plush and posh, this decidedly contemporary sectional is dressed to impress with wedge-cut track armrests and box cushions for a minimalist chic aesthetic. Muted-hue designer throw pillows incorporate texture and an irresistibly soft touch. The only problem? Deciding who gets dibs on the generously scaled corner chaise that makes it all too easy to curl up or stretch out.

#### **SHOP THE COLLECTION**

Oversized Accent Ottoman -08

Armless Loveseat -34

RAF Loveseat -56

Wedge -77

LAF Corner Chaise -16

Armless Chair -46

LAF Sofa -66

RAF Corner Chaise -17

LAF Loveseat -55

RAF Sofa -67

**Option 4** 