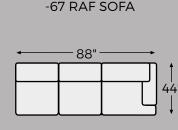

sh and posh, this decidedly contemporary sectional is dressed to impress with wedge-cut track armrests and box cushions for a minimalist chic aesthetic. Muted-hue designer throw pillows incorporate texture and an irresistibly soft touch. The only problem? Deciding who gets dibs on the generously scaled corner chaise that makes it all too easy to curl up or stretch out.

#### **SHOP THE COLLECTION**



Oversized Accent Ottoman -08



Armless Loveseat -34



RAF Loveseat -56



Wedge -77



LAF Corner Chaise -16



Armless Chair -46



LAF Sofa -66



RAF Corner Chaise -17



LAF Loveseat -55



RAF Sofa -67

**Option 4** 

## Option 1



### Option 2



### Option 3





# Option 5



# Option 6



# Option 7



# Option 8







-34 ARMLESS LOVESEAT ← 52"

-56 RAF LOVESEAT





-77 WEDGE