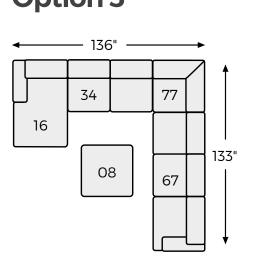

RAF Corner Chaise -17

LAF Loveseat -55

RAF Sofa -67

**Option 4** 

#### **SHOP THE COLLECTION**

Oversized Accent Ottoman -08

Armless Loveseat -34

RAF Loveseat -56

Wedge -77

LAF Corner Chaise -16

Armless Chair -46

LAF Sofa -66