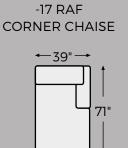

nd posh, this decidedly contemporary sectional is dressed to impress with wedge-cut track armrests and box cushions for a minimalist chic aesthetic. Muted-hue designer throw pillows incorporate texture and an irresistibly soft touch. The only problem? Deciding who gets dibs on the generously scaled corner chaise that makes it all too easy to curl up or stretch out.

#### **SHOP THE COLLECTION**



Oversized Accent Ottoman -08



Armless Loveseat -34



RAF Loveseat -56



Wedge -77



LAF Corner Chaise -16



Armless Chair -46



LAF Sofa -66



RAF Corner Chaise -17



LAF Loveseat -55



RAF Sofa -67

**Option 4** 

## Option 1



### Option 2



### Option 3





# Option 5



# Option 6



# Option 7



# Option 8







-34 ARMLESS LOVESEAT ← 52"

-56 RAF LOVESEAT





-77 WEDGE