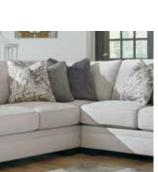

# Big or small... we fit your space.

## **DELLARA COLLECTION**



### **FEATURES**

Looking for a "transitional" look that's as comfortable in contemporary spaces as it is in classic surroundings? Rest your eyes on the beauty of this sectional. Soft, tight woven texture with chalky beige hue is so in the now. Gracefully curved arms punctuated with oversized nailhead trim infuse a sense of everyday elegance.

## SHOP THE COLLECTION



Ottoman With Storage -11



**Armless** Loveseat -34



**RAF** Loveseat -56



**LAF** Corner Chaise -16



**Armless Chair** -46



Wedge -77



**RAF** Corner Chaise -17



**LAF** Loveseat -55

## Option 1





Option 3 - 98" -77 56 98"

55

## Option 4





## Option 5



## **Option 7**