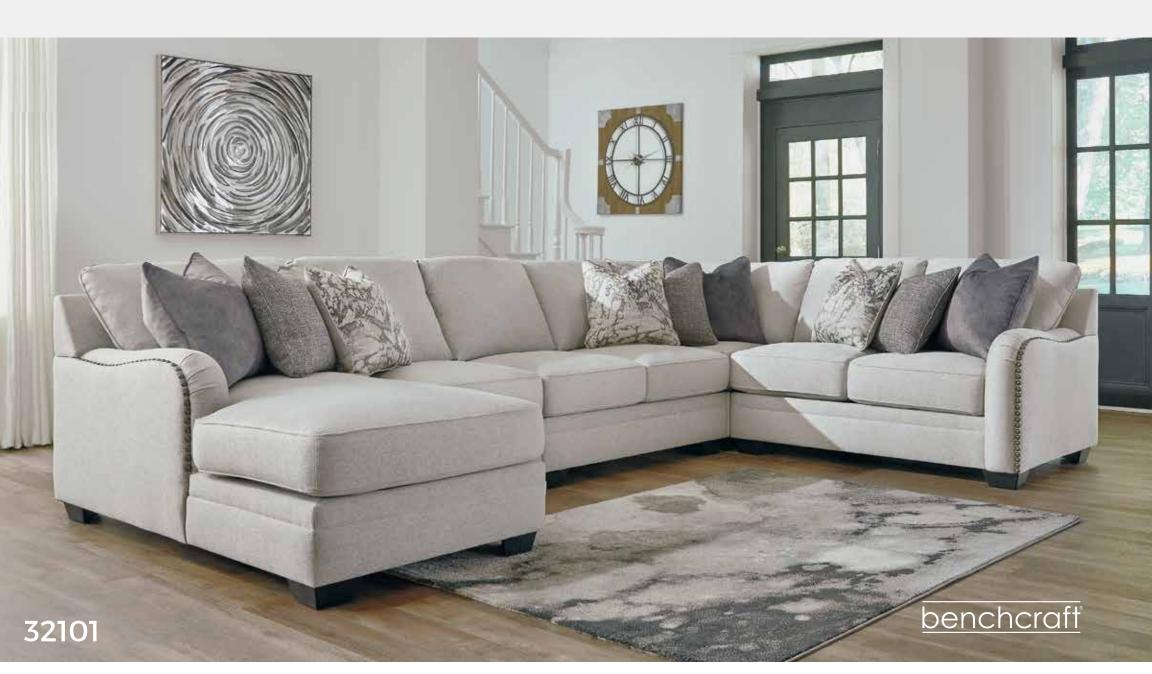

# Big or small... we fit your space.

## **DELLARA COLLECTION**

### **FEATURES**

Looking for a "transitional" look that's as comfortable in contemporary spaces as it is in classic surroundings? Rest your eyes on the beauty of this sectional. Soft, tight woven texture with chalky beige hue is so in the now. Gracefully curved arms punctuated with oversized nailhead trim infuse a sense of everyday elegance.

## SHOP THE COLLECTION

Ottoman With Storage -11

**Armless** Loveseat -34

**RAF** Loveseat -56

**LAF** Corner Chaise -16

**Armless Chair** -46

Wedge -77

**RAF** Corner Chaise -17