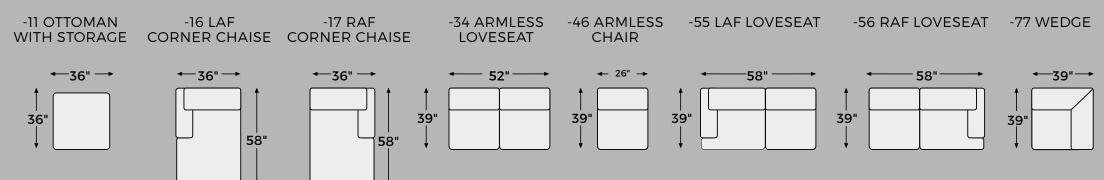

## SHOP THE COLLECTION

Ottoman With Storage -11

**Armless** Loveseat -34

**RAF** Loveseat -56

**LAF** Corner Chaise -16

**Armless Chair** -46

Wedge -77

**RAF** Corner Chaise -17

**LAF** Loveseat -55