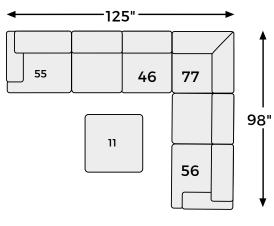

# Big or small... we fit your space.

## **DELLARA COLLECTION**



### **FEATURES**

Looking for a "transitional" look that's as comfortable in contemporary spaces as it is in classic surroundings? Rest your eyes on the beauty of this sectional. Soft, tight woven texture with chalky beige hue is so in the now. Gracefully curved arms punctuated with oversized nailhead trim infuse a sense of everyday elegance.

## SHOP THE COLLECTION



Ottoman With Storage -11



**Armless** Loveseat -34



**RAF** Loveseat -56



**LAF** Corner Chaise -16



**Armless Chair** -46



Wedge -77



**RAF** Corner Chaise -17



**LAF** Loveseat -55

## Option 1





Option 3 - 98" -77 56 98"

55

## Option 4





## Option 5



## **Option 7**