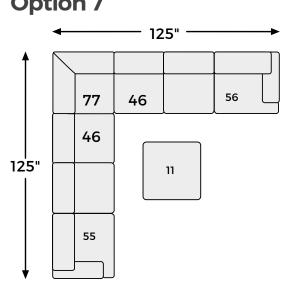

# Big or small... we fit your space.

## **DELLARA COLLECTION**



### **FEATURES**

Looking for a "transitional" look that's as comfortable in contemporary spaces as it is in classic surroundings? Rest your eyes on the beauty of this sectional. Soft, tight woven texture with chalky beige hue is so in the now. Gracefully curved arms punctuated with oversized nailhead trim infuse a sense of everyday elegance.

## SHOP THE COLLECTION



Ottoman With Storage -11



**Armless** Loveseat -34



**RAF** Loveseat -56



**LAF** Corner Chaise -16



**Armless Chair** -46



Wedge -77



**RAF** Corner Chaise -17



**LAF** Loveseat -55

## Option 1





Option 3 - 98" -77 56 98"

55

## Option 4





## Option 5



## **Option 7**