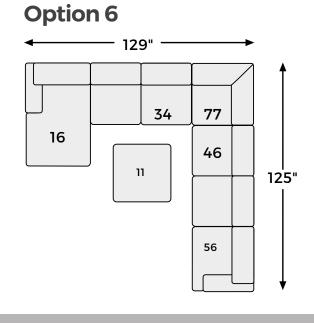

# Big or small... we fit your space.

## **DELLARA COLLECTION**



### **FEATURES**

Looking for a "transitional" look that's as comfortable in contemporary spaces as it is in classic surroundings? Rest your eyes on the beauty of this sectional. Soft, tight woven texture with chalky beige hue is so in the now. Gracefully curved arms punctuated with oversized nailhead trim infuse a sense of everyday elegance.

## SHOP THE COLLECTION



Ottoman With Storage -11



**Armless** Loveseat -34



**RAF** Loveseat -56



**LAF** Corner Chaise -16



**Armless Chair** -46



Wedge -77



**RAF** Corner Chaise -17



**LAF** Loveseat -55

## Option 1





Option 3 - 98" -77 56 98"

55

## Option 4





## Option 5



## **Option 7**