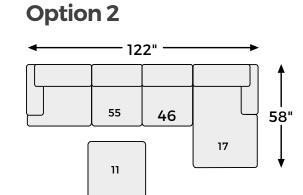

## SHOP THE COLLECTION

Ottoman With Storage -11

**Armless** Loveseat -34

**RAF** Loveseat -56

**LAF** Corner Chaise -16

**Armless Chair** -46

Wedge -77

**RAF** Corner Chaise -17