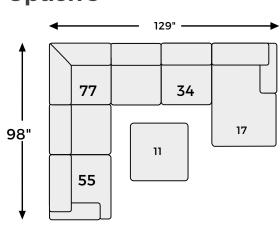

# Big or small... we fit your space.

## **DELLARA COLLECTION**



### **FEATURES**

Looking for a "transitional" look that's as comfortable in contemporary spaces as it is in classic surroundings? Rest your eyes on the beauty of this sectional. Soft, tight woven texture with chalky beige hue is so in the now. Gracefully curved arms punctuated with oversized nailhead trim infuse a sense of everyday elegance.

## SHOP THE COLLECTION



Ottoman With Storage -11



**Armless** Loveseat -34



**RAF** Loveseat -56



**LAF** Corner Chaise -16



**Armless Chair** -46



Wedge -77



**RAF** Corner Chaise -17



**LAF** Loveseat -55

## Option 1





Option 3 - 98" -77 56 98"

55

## Option 4





## Option 5



## **Option 7**