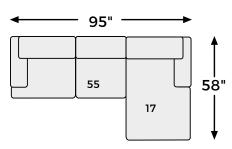

# Big or small... we fit your space.

## **DELLARA COLLECTION**



### **FEATURES**

Looking for a "transitional" look that's as comfortable in contemporary spaces as it is in classic surroundings? Rest your eyes on the beauty of this sectional. Soft, tight woven texture with chalky beige hue is so in the now. Gracefully curved arms punctuated with oversized nailhead trim infuse a sense of everyday elegance.

## SHOP THE COLLECTION



Ottoman With Storage -11



**Armless** Loveseat -34



**RAF** Loveseat -56



**LAF** Corner Chaise -16



**Armless Chair** -46



Wedge -77



**RAF** Corner Chaise -17



**LAF** Loveseat -55

## Option 1





Option 3 - 98" -77 56 98"

55

## Option 4





## Option 5



## **Option 7**