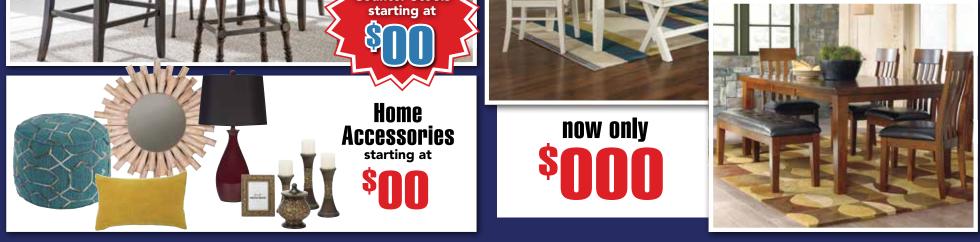

Furniture At Unbelievable SAVINGS!



Partanna 5-Pc. Fire Pit **Chat Set** 

Includes 46" square fire pit and 4 motion lounge chairs. Chair fabric is made of Nuvella™ performance fabric.



Includes 3 corner chairs, 2 armless chairs, ottoman and coffee table. Resin wicker with high performance Nuvella  $^{\rm M}$  fabric. 3 throw pillows included.





### STOREWEBSITE.COM





## Sierrasleep

# **MATTRESS SAVINGS EVENT**



#### STOREWEBSITE.COM

sierra**sleep** 



8+

f

0

### Store Information Area

Download Samples and Order Forms at: www.imagineadv-ashley.com

Final paper stock is 40# Coated.

\*See store for details about this promotion. Although every precaution is taken, errors in prices and/or specs may occur in print. We reserve the right to correct any such errors. Circulars may not be used with any other promotion. All groups featured may not be sold exactly as shown. ©2018 IMAGINE ADVERTISING, INC. www.imagineadv.com