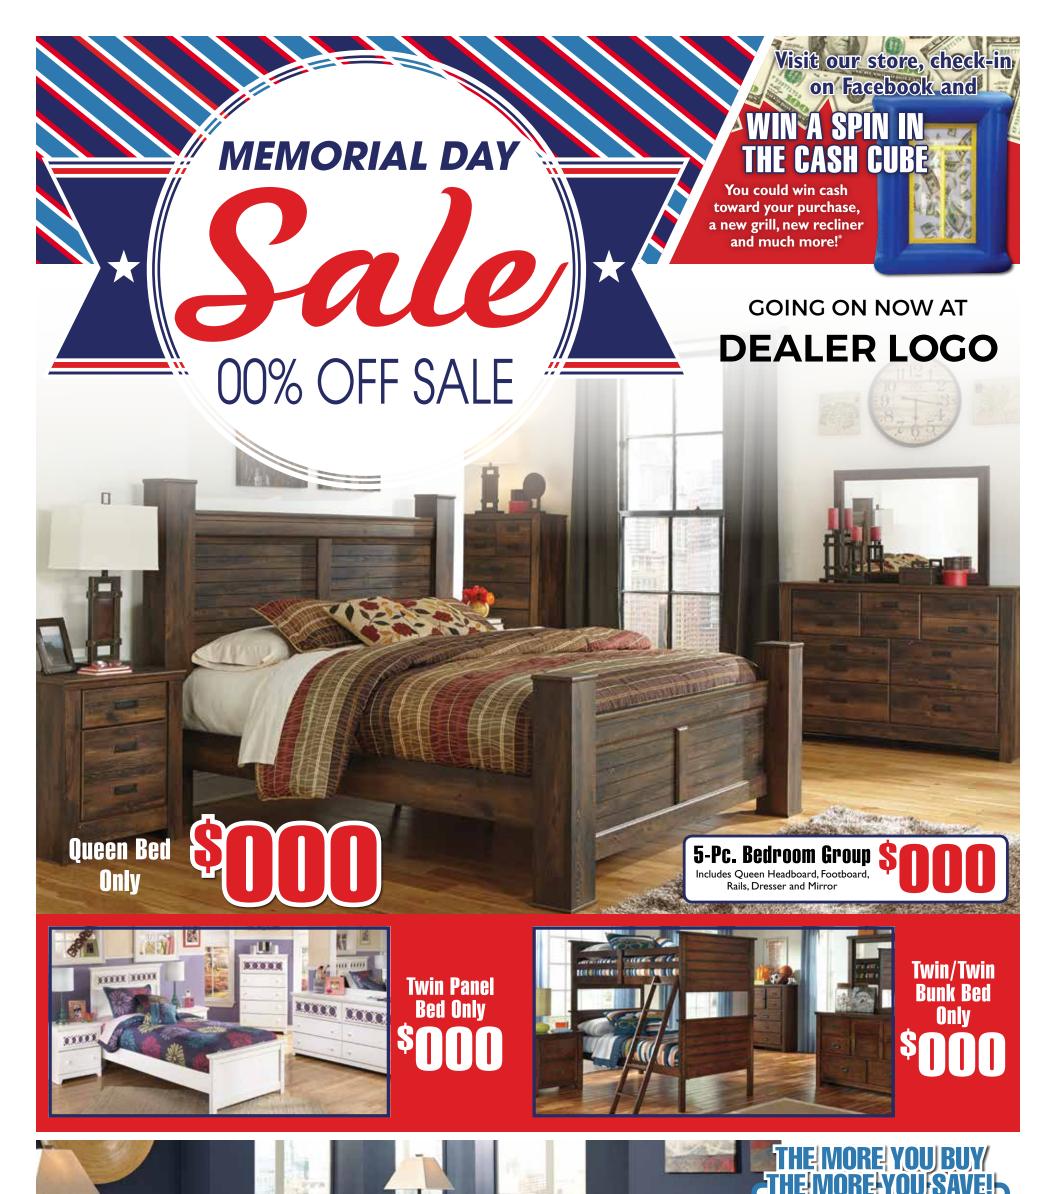

Furniture At Unbelievable SAVINGS!

Partanna 5-Pc. Fire Pit **Chat Set** 

Includes 46" square fire pit and 4 motion lounge chairs. Chair fabric is made of Nuvella™ performance fabric.

Includes 3 corner chairs, 2 armless chairs, ottoman and coffee table. Resin wicker with high performance Nuvella  $^{\rm M}$  fabric. 3 throw pillows included.