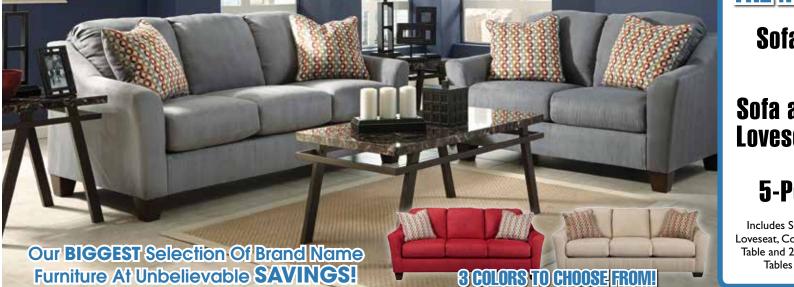

Furniture At Unbelievable SAVINGS!

Partanna 5-Pc. Fire Pit **Chat Set** 

Includes 46" square fire pit and 4 motion lounge chairs. Chair fabric is made of Nuvella™ performance fabric.

Includes 3 corner chairs, 2 armless chairs, ottoman and coffee table. Resin wicker with high performance Nuvella  $^{\rm M}$  fabric. 3 throw pillows included.