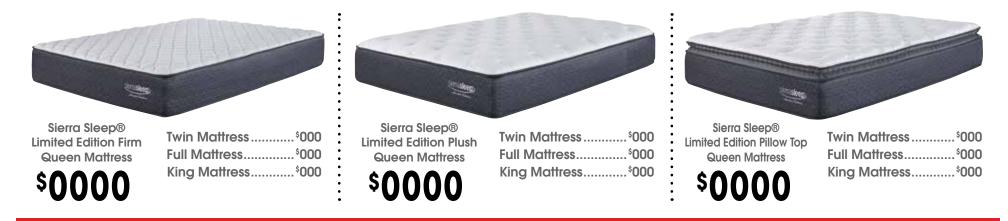

Furniture At Unbelievable SAVINGS!



Partanna 5-Pc. Fire Pit **Chat Set** 

Includes 46" square fire pit and 4 motion lounge chairs. Chair fabric is made of Nuvella™ performance fabric.



Includes 3 corner chairs, 2 armless chairs, ottoman and coffee table. Resin wicker with high performance Nuvella  $^{\rm M}$  fabric. 3 throw pillows included.





### STOREWEBSITE.COM





## Sierrasleep

# **MATTRESS SAVINGS EVENT**



#### STOREWEBSITE.COM

sierra**sleep** 



8+

f

0

### Store Information Area

Download Samples and Order Forms at: www.imagineadv-ashley.com

Final paper stock is 40# Coated.

\*See store for details about this promotion. Although every precaution is taken, errors in prices and/or specs may occur in print. We reserve the right to correct any such errors. Circulars may not be used with any other promotion. All groups featured may not be sold exactly as shown. ©2018 IMAGINE ADVERTISING, INC. www.imagineadv.com