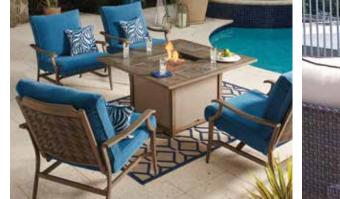

Furniture At Unbelievable SAVINGS!

Partanna 5-Pc. Fire Pit **Chat Set** 

Includes 46" square fire pit and 4 motion lounge chairs. Chair fabric is made of Nuvella™ performance fabric.

Includes 3 corner chairs, 2 armless chairs, ottoman and coffee table. Resin wicker with high performance Nuvella  $^{\rm M}$  fabric. 3 throw pillows included.