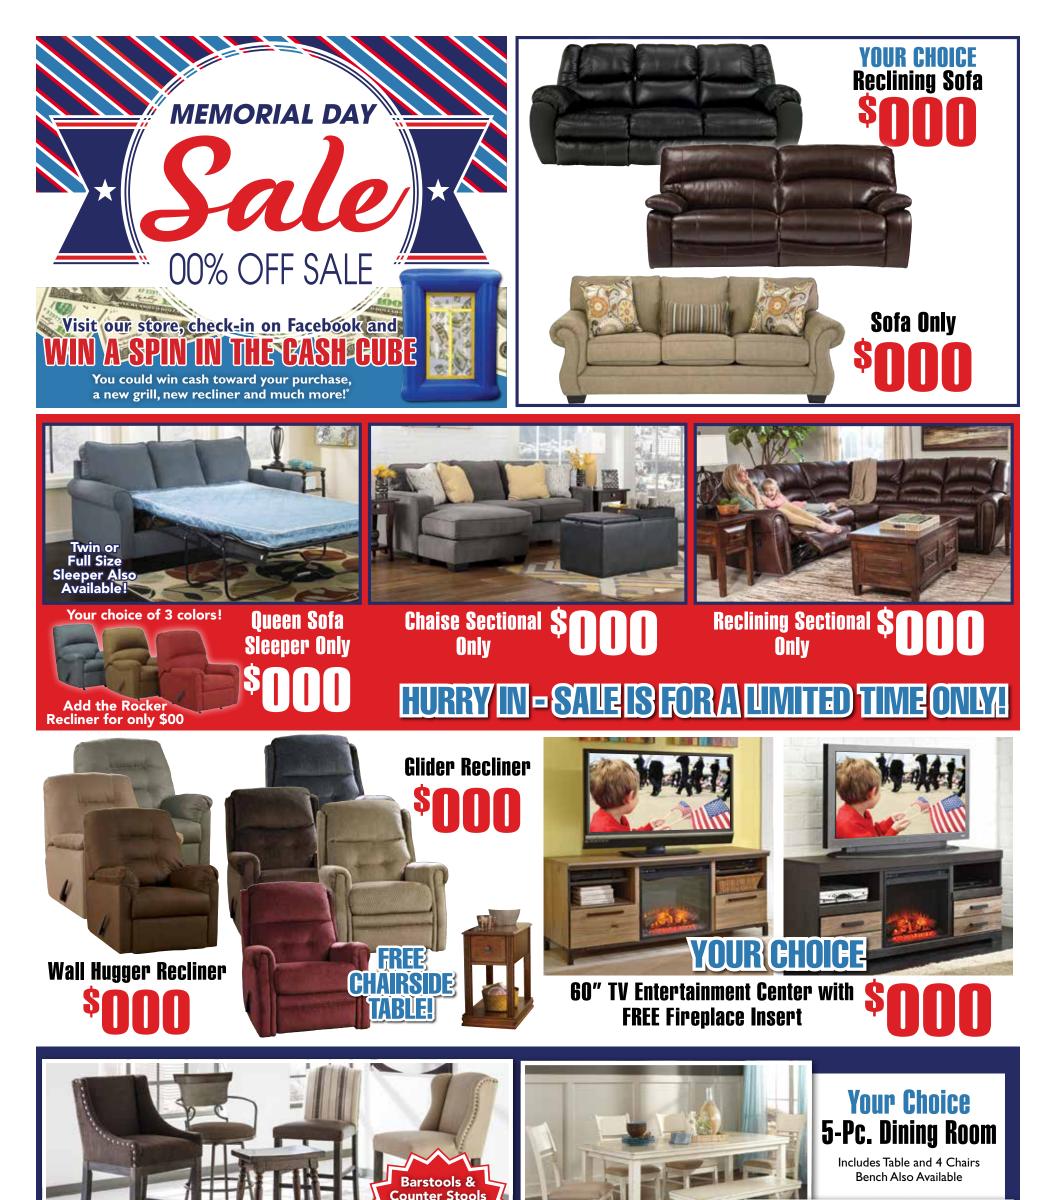

Furniture At Unbelievable SAVINGS!



Partanna 5-Pc. Fire Pit **Chat Set** 

Includes 46" square fire pit and 4 motion lounge chairs. Chair fabric is made of Nuvella™ performance fabric.



Includes 3 corner chairs, 2 armless chairs, ottoman and coffee table. Resin wicker with high performance Nuvella  $^{\rm M}$  fabric. 3 throw pillows included.





### STOREWEBSITE.COM





## Sierrasleep

# **MATTRESS SAVINGS EVENT**



#### STOREWEBSITE.COM

sierra**sleep** 



8+

f

0

### Store Information Area

Download Samples and Order Forms at: www.imagineadv-ashley.com

Final paper stock is 40# Coated.

\*See store for details about this promotion. Although every precaution is taken, errors in prices and/or specs may occur in print. We reserve the right to correct any such errors. Circulars may not be used with any other promotion. All groups featured may not be sold exactly as shown. ©2018 IMAGINE ADVERTISING, INC. www.imagineadv.com