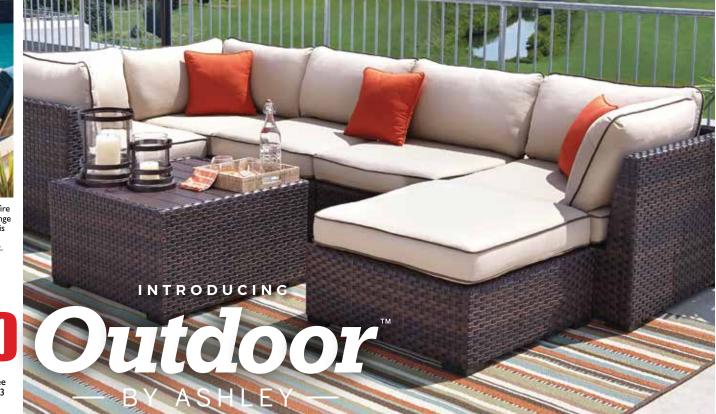

Furniture At Unbelievable SAVINGS!

Partanna 5-Pc. Fire Pit **Chat Set** 

Includes 46" square fire pit and 4 motion lounge chairs. Chair fabric is made of Nuvella™ performance fabric.

Includes 3 corner chairs, 2 armless chairs, ottoman and coffee table. Resin wicker with high performance Nuvella  $^{\rm M}$  fabric. 3 throw pillows included.