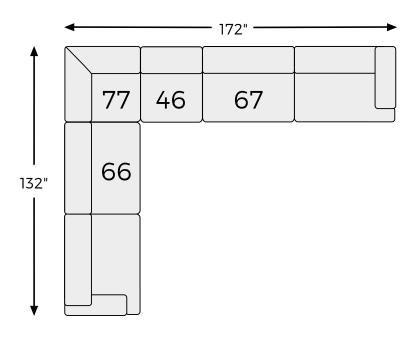

# Big or small... we fit your space.

**RAWCLIFFE COLLECTION - 196** 



## **Rawcliffe Collection - 196**



#### **FEATURES**

If you love the idea of contemporary style that's ultra warm and inviting, this sectional is casual refinement you'll love living with. Lightening things up in a fresh neutral tone, this sectional is covered in a decadently soft chenille microfiber that's love at first touch. Rest assured, ultra-deep 44" seats and reversible cushions you can flip and fluff nicely accommodate, while clean-lined styling and wide track arms make a fashion statement.

#### **SHOP THE COLLECTION**



Oversized Accent Ottoman -08



RAF Sofa -67



Armless Chair -46



Wedge -77



LAF Sofa -66





### Option 2



#### Option 3



#### Option 4