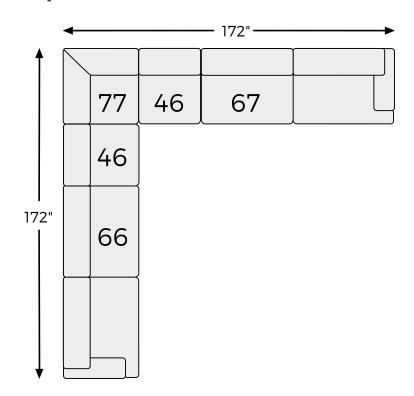

# Big or small... we fit your space.

**RAWCLIFFE COLLECTION - 196** 



## **Rawcliffe Collection - 196**



#### **FEATURES**

If you love the idea of contemporary style that's ultra warm and inviting, this sectional is casual refinement you'll love living with. Lightening things up in a fresh neutral tone, this sectional is covered in a decadently soft chenille microfiber that's love at first touch. Rest assured, ultra-deep 44" seats and reversible cushions you can flip and fluff nicely accommodate, while clean-lined styling and wide track arms make a fashion statement.

#### **SHOP THE COLLECTION**



Oversized Accent Ottoman -08



RAF Sofa -67



Armless Chair -46



Wedge -77



LAF Sofa -66





### Option 2



#### Option 3



#### Option 4