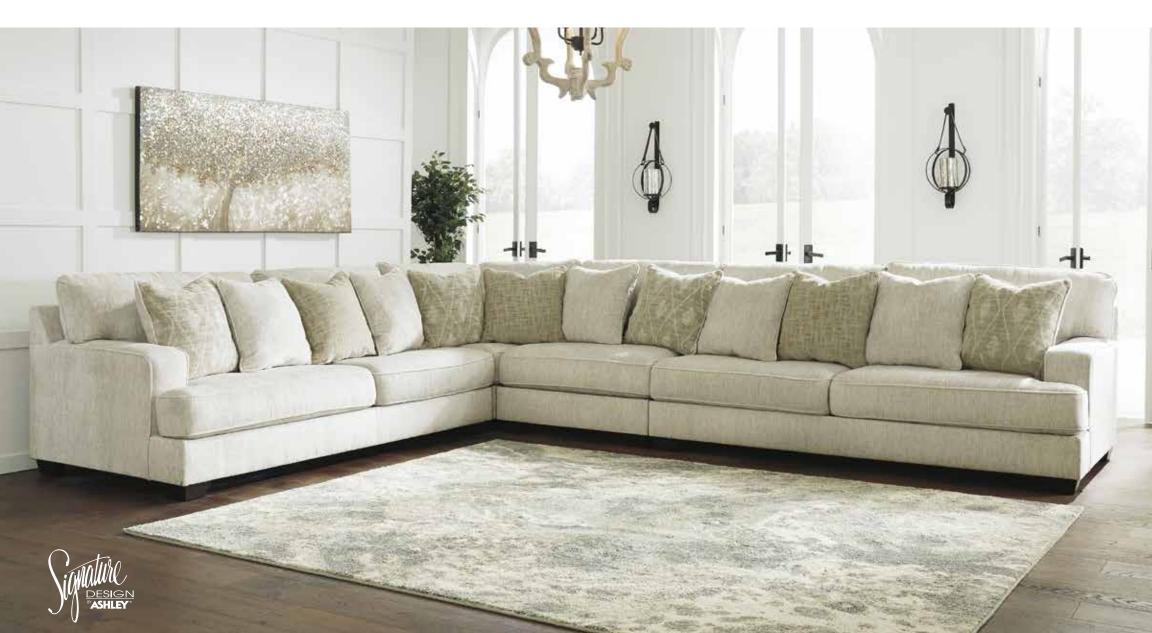

# Big or small... we fit your space.

**RAWCLIFFE COLLECTION - 196** 

## **Rawcliffe Collection - 196**

#### **FEATURES**

If you love the idea of contemporary style that's ultra warm and inviting, this sectional is casual refinement you'll love living with. Lightening things up in a fresh neutral tone, this sectional is covered in a decadently soft chenille microfiber that's love at first touch. Rest assured, ultra-deep 44" seats and reversible cushions you can flip and fluff nicely accommodate, while clean-lined styling and wide track arms make a fashion statement.