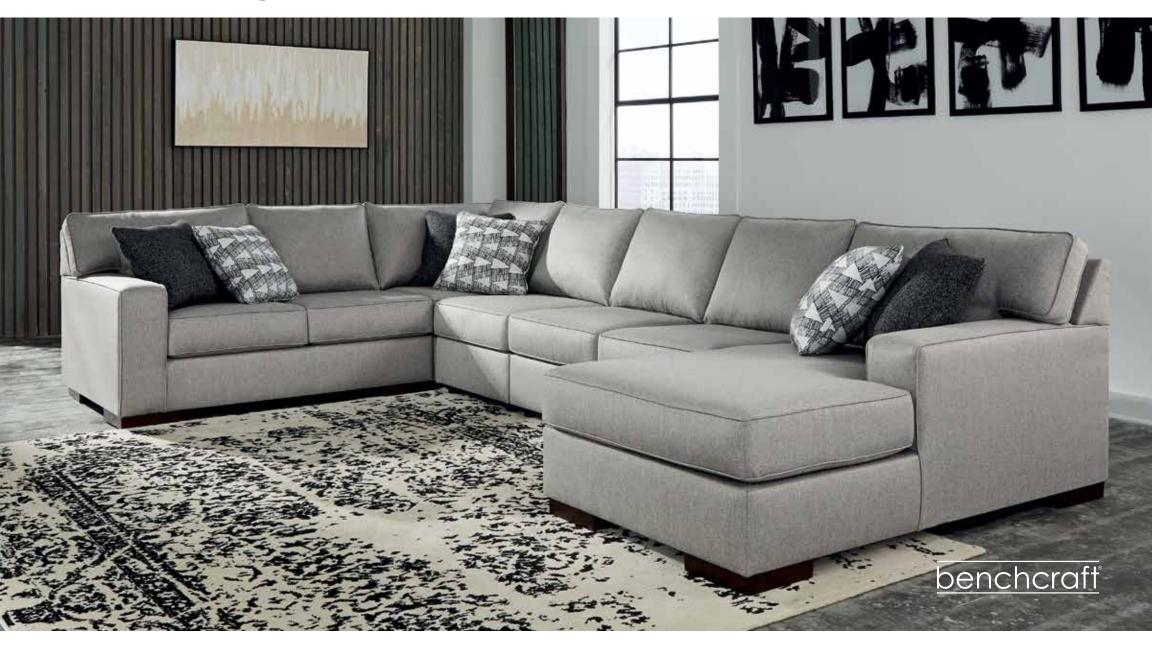

## **FEATURES**

Clean, contemporary style is so easy to love. And it just got a whole lot easier with this 5-piece sectional

in slate gray. That's because the rich, wool-like upholstery—inspired by tailored menswear—is made of high-performing Nuvella® fabric. Fade-resistant, stain-resistant and a breeze to clean, Nuvella is so fantastic it's used on outdoor furniture. Relax. It's also indulgently soft, making it a wonderfully welcome addition to indoor living spaces, too.

## SHOP THE COLLECTION

**Oversized Accent** Ottoman -08

Armless Loveseat -34

Armless

Chair

-46

**RAF** Loveseat -56

Wedge