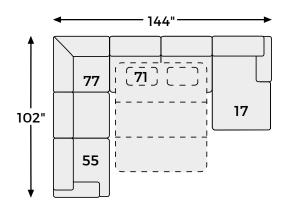

## SHOP THE COLLECTION

**Oversized Accent** Ottoman -08

Armless Loveseat -34

Armless

Chair

-46

**RAF** Loveseat -56

Wedge

Armless Sofa

Sleeper

-71

-77

LAF Corner Chaise -16

**Option 1** 

55

98'

**RAF** Corner Chaise -17

68"

17

LAF Loveseat -55

68"

**Option 2** 

55

124"