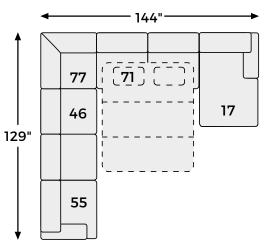

## SHOP THE COLLECTION

**Oversized Accent** Ottoman -08

Armless Loveseat -34

Armless

Chair

-46

**RAF** Loveseat -56

Wedge

Armless Sofa

Sleeper

-71

-77

LAF Corner Chaise -16

**Option 1** 

55

98'

**RAF** Corner Chaise -17

68"

17

LAF Loveseat -55

68"

**Option 2** 

55

124"