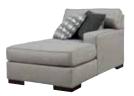

**RAF** Corner Chaise -17

68"

17

LAF Loveseat -55

68"

**Option 2** 

55

124"