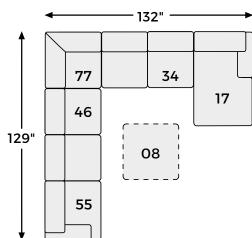

## SHOP THE COLLECTION

**Oversized Accent** Ottoman -08

Armless Loveseat -34

Armless

Chair

-46

**RAF** Loveseat -56

Wedge

Armless Sofa

Sleeper

-71

-77

LAF Corner Chaise -16

**Option 1** 

55

98'

**RAF** Corner Chaise -17

68"

17

LAF Loveseat -55

68"

**Option 2** 

55

124"