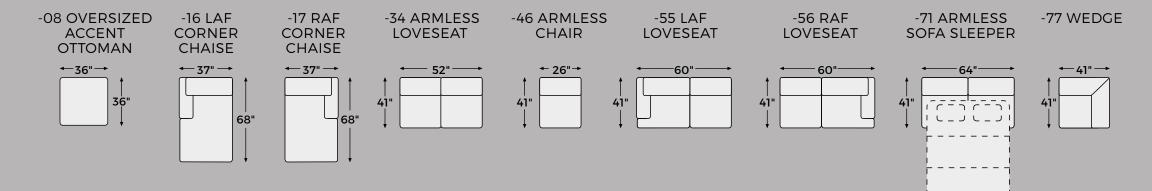

## SHOP THE COLLECTION

**Oversized Accent** Ottoman -08

Armless Loveseat -34

Armless

Chair

-46

**RAF** Loveseat -56

Wedge

Armless Sofa

Sleeper

-71

-77

LAF Corner Chaise -16

**Option 1** 

55

98'

**RAF** Corner Chaise -17

68"

17

LAF Loveseat -55

68"

**Option 2** 

55

124"