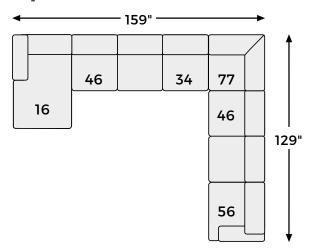

## SHOP THE COLLECTION

**Oversized Accent** Ottoman -08

Armless Loveseat -34

Armless

Chair

-46

**RAF** Loveseat -56

Wedge

Armless Sofa

Sleeper

-71

-77

LAF Corner Chaise -16

**Option 1** 

55

98'

**RAF** Corner Chaise -17

68"

17

LAF Loveseat -55

68"

**Option 2** 

55

124"