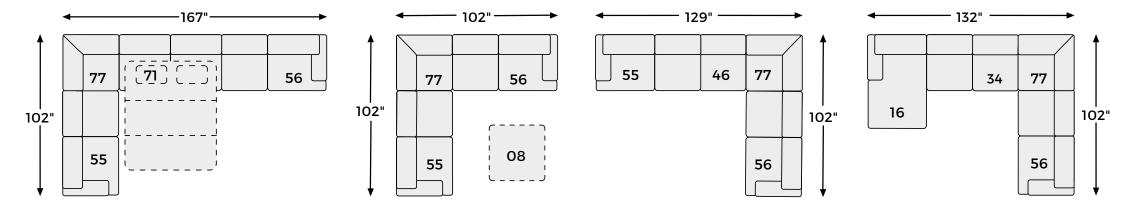

## **FEATURES**

Clean, contemporary style is so easy to love. And it just got a whole lot easier with this 5-piece sectional

in slate gray. That's because the rich, wool-like upholstery—inspired by tailored menswear—is made of high-performing Nuvella® fabric. Fade-resistant, stain-resistant and a breeze to clean, Nuvella is so fantastic it's used on outdoor furniture. Relax. It's also indulgently soft, making it a wonderfully welcome addition to indoor living spaces, too.

46

17

**Option 3** 

**Option 4** 

**Option 5** 

**Option 6** 

**Option 7** 

**Option 8** 

**Option 9** 

**Option 10** 

©2022 Ashley Furniture Industries, LLC.