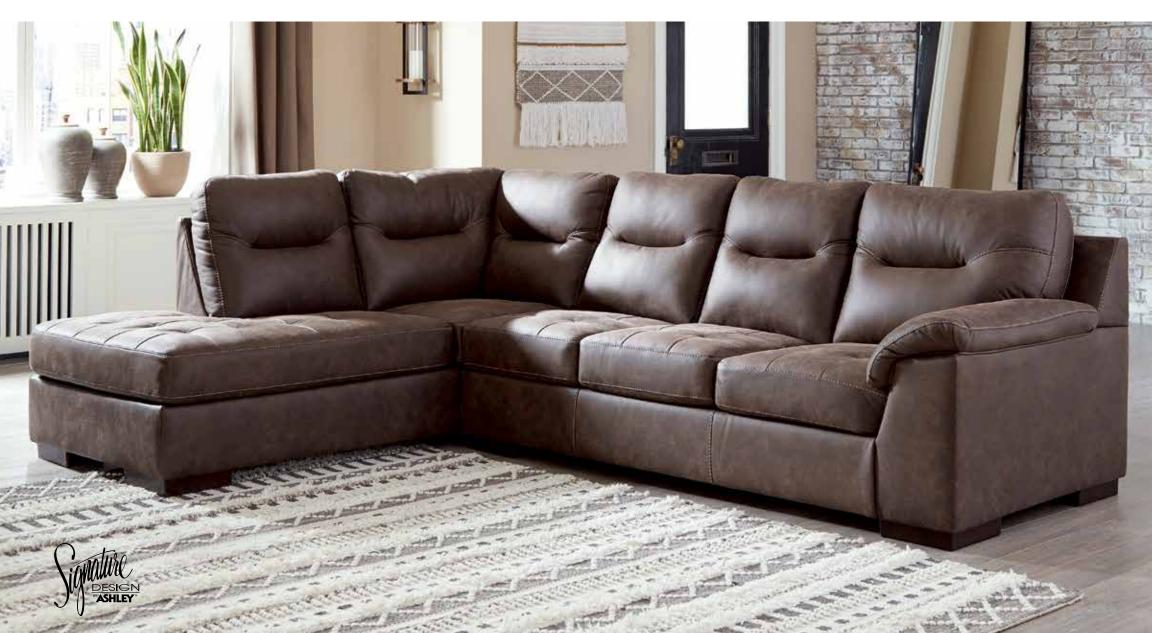

85"

-35 LOVESEAT

-16 LAF CORNER

CHAISE

<del>√</del>39"→

87"

40"

If you love the idea of a luxe look that won't break the bank, make yourself comfortable with this alluring light-hued sectional in an alluring walnut brown or neutral shade of pebble brown. Designed to look like the real thing, it's wrapped in a practical faux leather loaded with natural tonal variation and a soft hand feel. Appealing to a contemporary taste, its jumbo stitching, tufted styling and pillow top armrests are indulgently comfortable, with a streamlined look that tops off the high-end aesthetic made for everyday living.