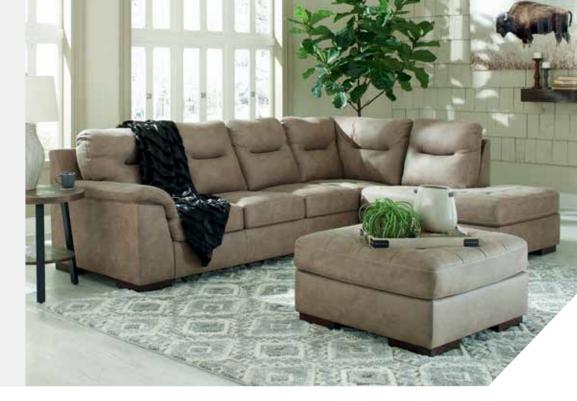

85"

-35 LOVESEAT

-16 LAF CORNER

CHAISE

<del>√</del>39"→

87"

40"

If you love the idea of a luxe look that won't break the bank, make yourself comfortable with this alluring light-hued sectional in an alluring walnut brown or neutral shade of pebble brown. Designed to look like the real thing, it's wrapped in a practical faux leather loaded with natural tonal variation and a soft hand feel. Appealing to a contemporary taste, its jumbo stitching, tufted styling and pillow top armrests are indulgently comfortable, with a streamlined look that tops off the high-end aesthetic made for everyday living.