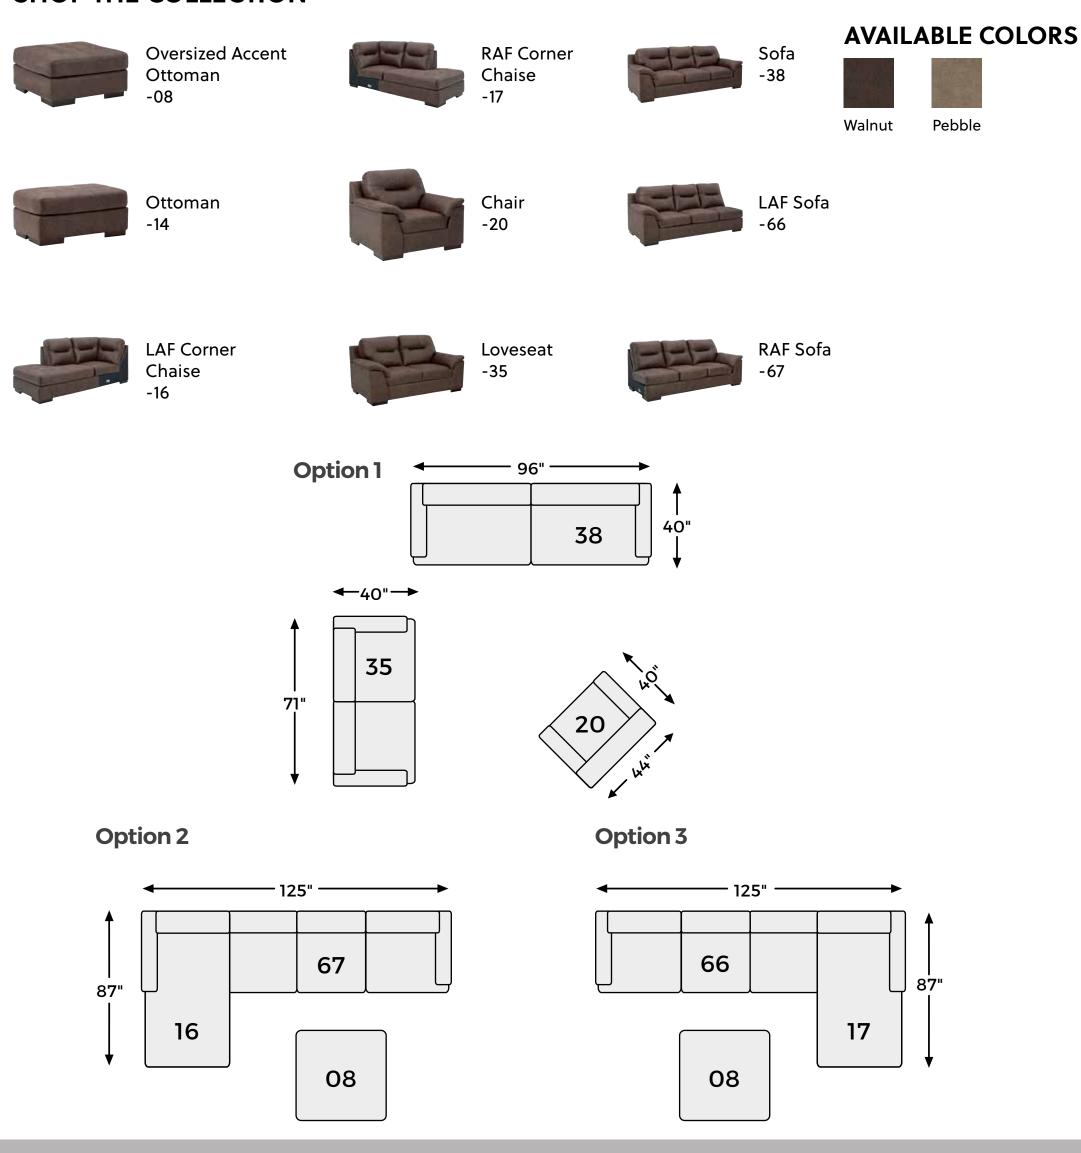

## **FEATURES**

-08 OVERSIZED

**ACCENT OTTOMAN** 

35"

<del>√</del>35"→

-20 CHAIR

**←**44"**→** 

-14 OTTOMAN

<del>√</del>39"→

-66 LAF SOFA

85"

-38 SOFA

96"

40"

40"

-67 RAF SOFA

85"

-35 LOVESEAT

-16 LAF CORNER

CHAISE

<del>√</del>39"→

87"

40"

If you love the idea of a luxe look that won't break the bank, make yourself comfortable with this alluring light-hued sectional in an alluring walnut brown or neutral shade of pebble brown. Designed to look like the real thing, it's wrapped in a practical faux leather loaded with natural tonal variation and a soft hand feel. Appealing to a contemporary taste, its jumbo stitching, tufted styling and pillow top armrests are indulgently comfortable, with a streamlined look that tops off the high-end aesthetic made for everyday living.

## **SHOP THE COLLECTION**

-17 RAF CORNER

CHAISE

**←**39"**→** 

87"