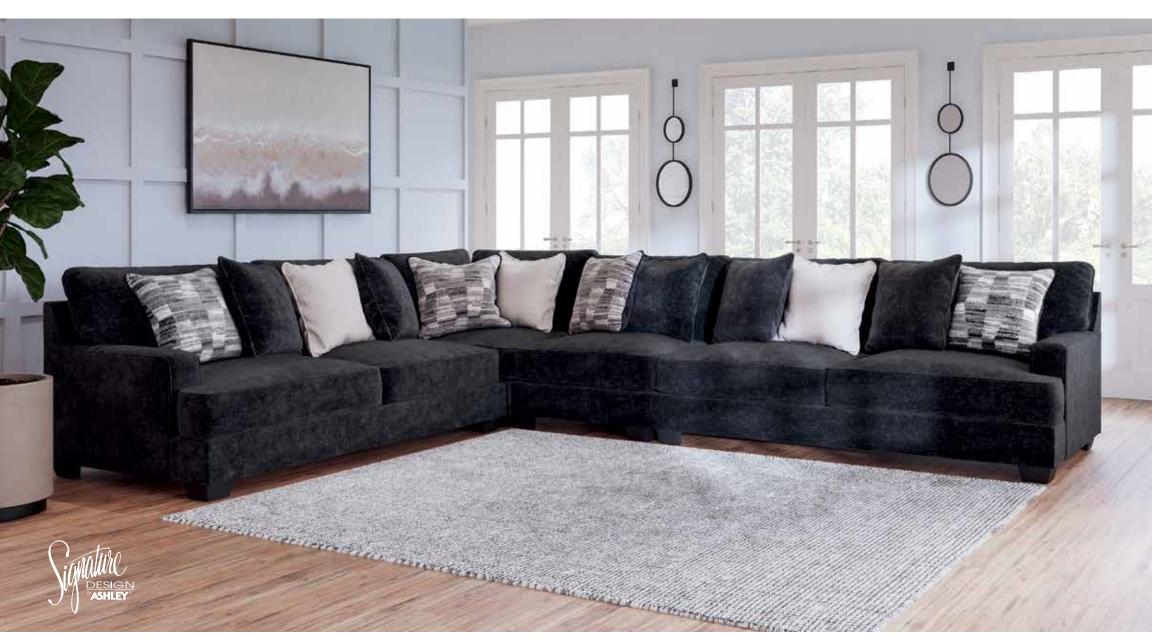

### **FEATURES**

A match made in heaven, this sectional marries a cool, contemporary look and a decadently soft, plush

microfiber feel. This irresistibly comfortable union is love at first touch at the end of a long day, or anytime you're ready to get serious about relaxing. Say I do to big-time comfort and style flanked by neatly finessed track arms in a clean, straightforward design. A medley of pillows in cream, black and gray blends effortlessly with any setting.

### SHOP THE COLLECTION

Oversized Accent Ottoman -08

Sofa

LAF Sofa -66

Armless Chair -46

**Option 1** 

**Option 3** 

**Option 2** 