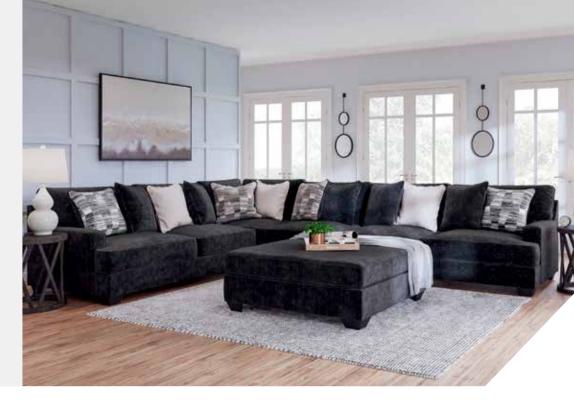

### **FEATURES**

A match made in heaven, this sectional marries a cool, contemporary look and a decadently soft, plush

microfiber feel. This irresistibly comfortable union is love at first touch at the end of a long day, or anytime you're ready to get serious about relaxing. Say I do to big-time comfort and style flanked by neatly finessed track arms in a clean, straightforward design. A medley of pillows in cream, black and gray blends effortlessly with any setting.

### SHOP THE COLLECTION

Oversized Accent Ottoman -08

Sofa

LAF Sofa -66

Armless Chair -46

**Option 1** 

**Option 3** 

**Option 2** 