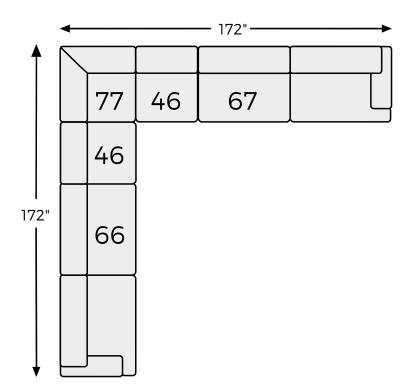

# Big or small... we fit your space.

**LAVERNETT COLLECTION - 59603** 



## Lavernett Collection - 59603



### **FEATURES**

A match made in heaven, this sectional marries a cool, contemporary look and a decadently soft, plush

microfiber feel. This irresistibly comfortable union is love at first touch at the end of a long day, or anytime you're ready to get serious about relaxing. Say I do to big-time comfort and style flanked by neatly finessed track arms in a clean, straightforward design. A medley of pillows in cream, black and gray blends effortlessly with any setting.

### SHOP THE COLLECTION



Oversized Accent Ottoman -08



Sofa



LAF Sofa -66



Armless Chair -46



**Option 1** 



**Option 3** 



**Option 2** 



#### **Option 4**