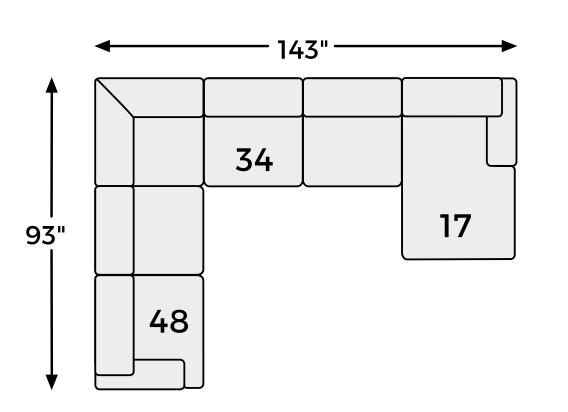

## Big or small... we fit your space.

**BILGRAY COLLECTION - 55003** 

## SHOP THE COLLECTION

Oversized Accent Ottoman -08

Armless Loveseat -34

LAF Corner Chaise -16

LAF Sofa w/Corner Wedge -48

RAF Corner Chaise -17

RAF Sofa w/Corner Wedge -49

Option 2