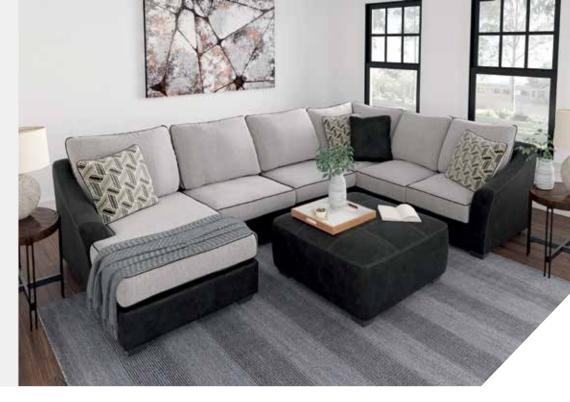

## Big or small... we fit your space.

**BILGRAY COLLECTION - 55003** 

## **FEATURES**

Double your pleasure with this cool and contemporary sectional that distinguishes itself with dual fabric

treatment. Wrapped in a feel-good herringbone weave upholstery outlined with pretty piping, the back and seat cushions provide the sumptuousness you crave. Beautified with contrast stitching, the faux leather on the frame adds a fashion-forward twist. Sloped flared armrests and abstract-patterned pillows perfect the aesthetic.