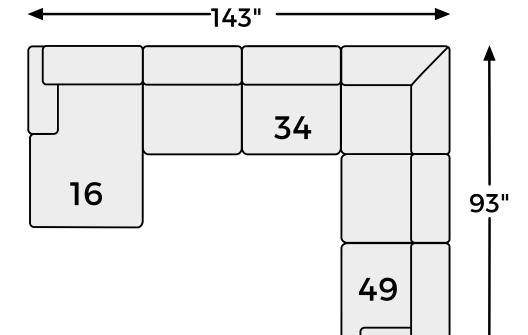

## Big or small... we fit your space.

**BILGRAY COLLECTION - 55003** 

## SHOP THE COLLECTION

Oversized Accent Ottoman -08

Armless Loveseat -34

LAF Corner Chaise -16

LAF Sofa w/Corner Wedge -48

RAF Corner Chaise -17

RAF Sofa w/Corner Wedge -49

Option 2