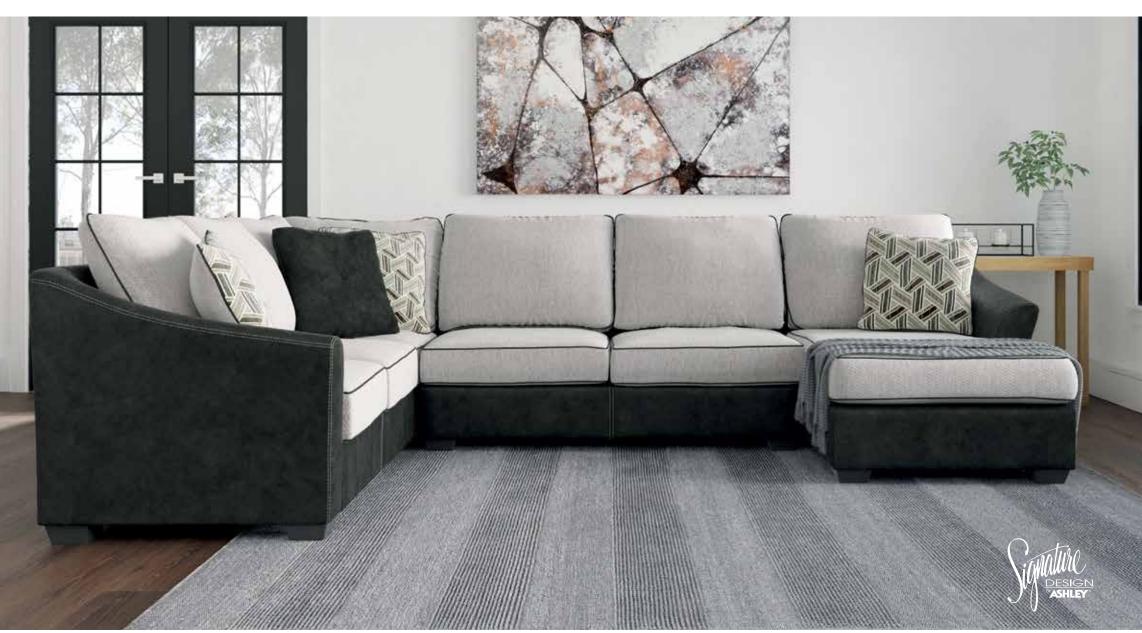

## Big or small... we fit your space.

**BILGRAY COLLECTION - 55003** 

## **FEATURES**

Double your pleasure with this cool and contemporary sectional that distinguishes itself with dual fabric

treatment. Wrapped in a feel-good herringbone weave upholstery outlined with pretty piping, the back and seat cushions provide the sumptuousness you crave. Beautified with contrast stitching, the faux leather on the frame adds a fashion-forward twist. Sloped flared armrests and abstract-patterned pillows perfect the aesthetic.