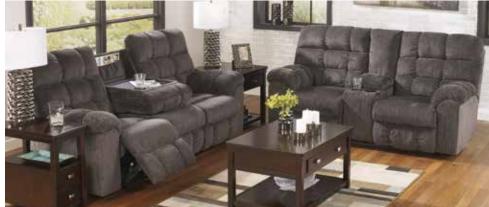

Includes Table & 6 Chairs

\$0000

**6-PIECE DINING SET** 

Includes Table, 4 Chairs & Bench

**\$0000** 

RECLINING SOFA \$0000
& LOVESEAT

**HOME ACCENTS** 

starting at