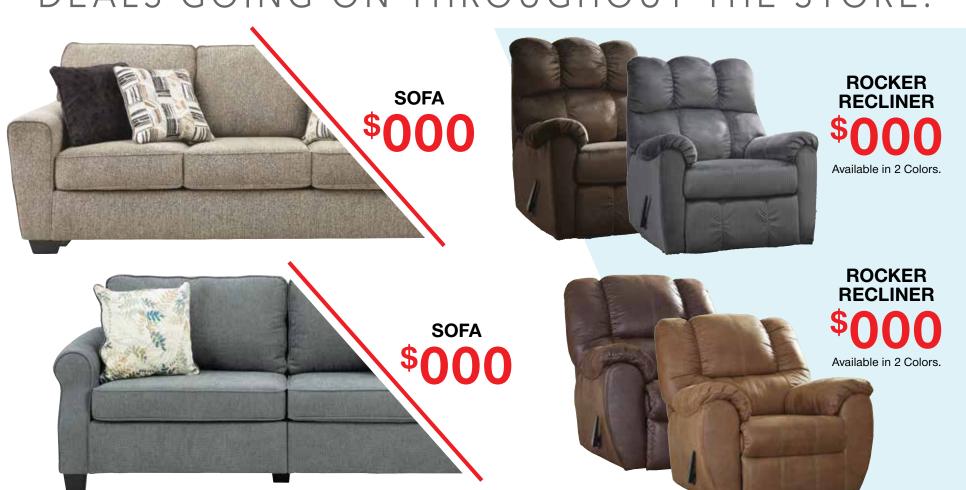

## DEALS GOING ON THROUGHOUT THE STORE!

3-PIECE SECTIONAL \$0000 W/CHAISE

RECLINING SOFA \$000

3-PIECE RECLINING \$0000 SECTIONAL

**6-PIECE DINING SET** 

Includes Table, 4 Chairs & Bench

\$0000

7-PIECE DINING SET