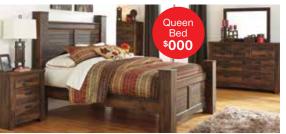

\$000

5-PIECE BEDROOM SET Includes Headboard, Footboard, Rails, Dresser & Mirror

5-PIECE BEDROOM SET Includes Headboard, Footboard, Rails, Dresser & Mirror

5

FIRE PIT SET
Includes Fire Pit
& 4 Chairs

**\$000** 