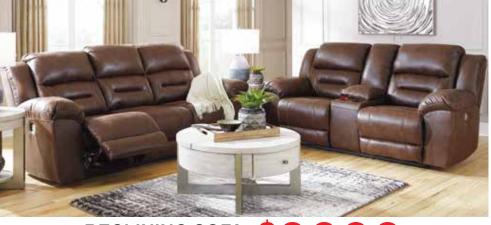

Includes Table & 6 Chairs

\$0000

**6-PIECE DINING SET** 

Includes Table, 4 Chairs & Bench

**\$0000** 

RECLINING SOFA \$0000
& LOVESEAT

**HOME ACCENTS** 

starting at