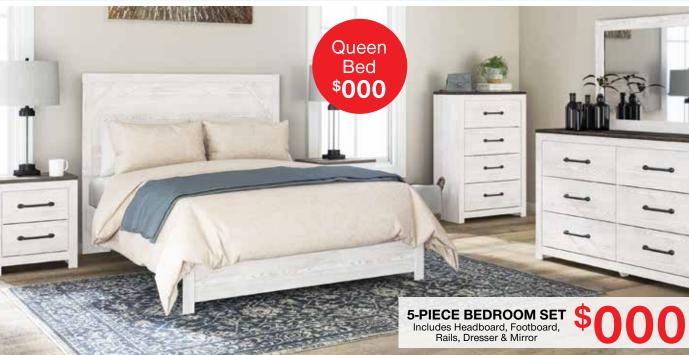

\$000

5-PIECE BEDROOM SET Includes Headboard, Footboard, Rails, Dresser & Mirror

5-PIECE BEDROOM SET Includes Headboard, Footboard, Rails, Dresser & Mirror

5

FIRE PIT SET
Includes Fire Pit
& 4 Chairs

**\$000** 