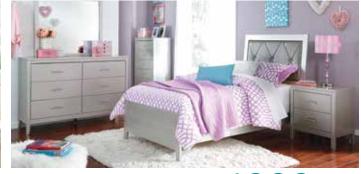

\$000

5-Pc. Youth Bedroom Set Includes Twin Headbard, Footboard, Rails, Dresser & Mirror

5-Pc. Youth Bedroom Set Includes Twin Headbard, Footboard, Ralls, Dresser & Mirror

**9 0 f 0** 

See more great products at WWW.DEALERSITE.COM