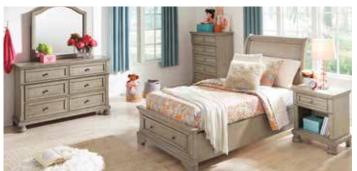

\$000

5-Pc. Youth Bedroom Set Includes Twin Headbard, Footboard, Rails, Dresser & Mirror

5-Pc. Youth Bedroom Set Includes Twin Headbard, Footboard, Ralls, Dresser & Mirror

**9 0 f 0** 

See more great products at WWW.DEALERSITE.COM