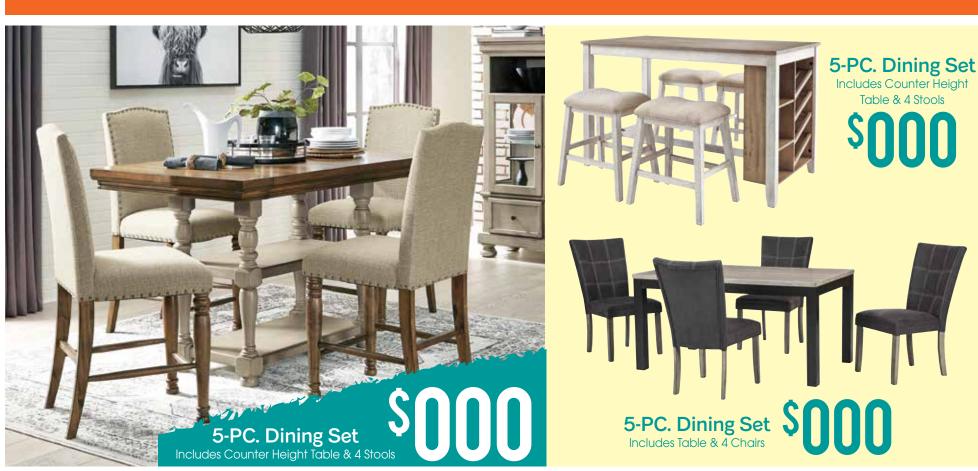

## YOUR FINANCING/PROMOTION HERE







Reclining Sofa \$000 Headrests

5-PC. Living Room
Includes Reclining Sofa w/Adjustable
Headrests, Reclining Loveseat w/Adjustable
Headrests. Cocktall Table & 2 End Tables

\$000











Power Reclining Sofa \$ 000

5-PC. Living Room
Includes Power Reclining Sofa,
Power Reclining Loveseat, Cocktail
Table & 2 End Tables

\$000

Power Reclining Sofa \$ 100

**5-PC. Living Room**Includes Power Reclining Sofa,
Power Reclining Loveseat, Cocktail
Table & 2 End Tables

\$000









5-Pc. Youth Bedroom Set Includes Twin Headbard, Footboard, Rails, Dresser & Mirror

5-Pc. Youth Bedroom Set Includes Twin Headbard, Footboard, Ralls, Dresser & Mirror







**9 0 f 0** 

See more great products at WWW.DEALERSITE.COM



866-832-3214

Store Information Area
Download Samples and Order Forms at: