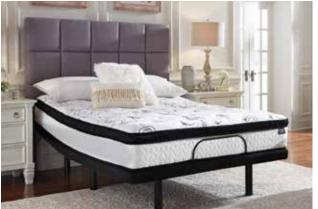

5-Pc. Queen Bedroom Set Includes queen bed, dresser, mirror, chest and nightstand

12" Chime Hybrid Pillowtop Queen Mattress with Adjustable Base King.....\$0000

12" Chime Queen Mattress Set

Full Mattress.....\$000 King Mattress.....<sup>\$</sup>OOO