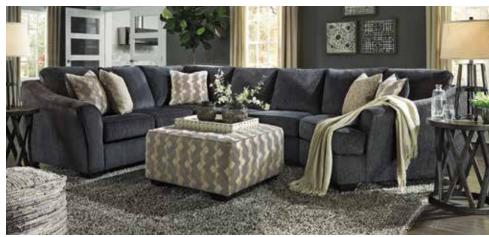

YOUR FINANCING/ PROMOTION HERE\*

3-Piece Sectional

3-Pc. Dinette Set Includes counter height table and 2 barstools

3-Pc. Dinette Set Includes counter height table and 2 barstools