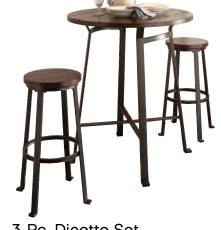

YOUR FINANCING/ PROMOTION HERE\*

3-Piece Sectional

3-Pc. Dinette Set Includes counter height table and 2 barstools

3-Pc. Dinette Set Includes counter height table and 2 barstools