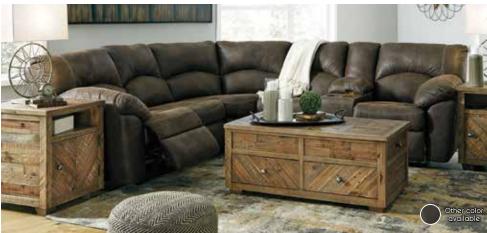

YOUR FINANCING/ PROMOTION HERE\*

3-Piece Sectional

3-Pc. Dinette Set Includes counter height table and 2 barstools

3-Pc. Dinette Set Includes counter height table and 2 barstools