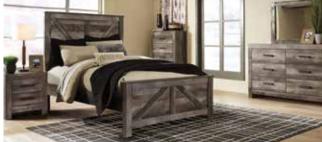

7-Pc. Dining Set Includes table and 6 chairs

6-Pc. Dining Set Includes table, 4 chairs and bench

**YOUR** 

5-Pc. Full or Queen Bedroom Set Includes full or queen bed, dresser, mirror, chest and nightstand

5-Pc. Queen Bedroom Set Includes queen bed, dresser, mirror, chest and nightstand

12" Chime Hybrid Pillowtop Queen Mattress with Adjustable Base King.....\$0000

12" Chime Queen Mattress Set

Full Mattress.....\$000 King Mattress.....<sup>\$</sup>OOO