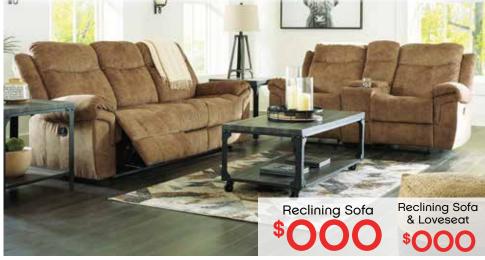

YOUR FINANCING/ PROMOTION HERE\*















3-Piece Sectional





3-Pc. Dinette Set Includes counter height table and 2 barstools





3-Pc. Dinette Set Includes counter height table and 2 barstools





## HOLIDAY SJ











## 100'S OF RECLINERS TO TRY!



Wall Saver Recliner



Power Recliner



Zero Wall Recliner



Power Rocker Recliner



Power Recliner w/Adjustable Headrest



Power Recliner w/Adjustable Headrest



5-Pc. Dining Set Includes table and 4 chairs



7-Pc. Dining Set Includes table and 6 chairs





6-Pc. Dining Set Includes table, 4 chairs and bench



**YOUR** 



5-Pc. Full or Queen Bedroom Set Includes full or queen bed, dresser, mirror, chest and nightstand



5-Pc. Queen Bedroom Set Includes queen bed, dresser, mirror, chest and nightstand





12" Chime Hybrid Pillowtop Queen Mattress with Adjustable Base King.....\$0000



12" Chime Queen Mattress Set



Full Mattress.....\$000 King Mattress.....<sup>\$</sup>OOO



Limited Edition Plush or Firm Queen Mattress Set

Twin Mattress