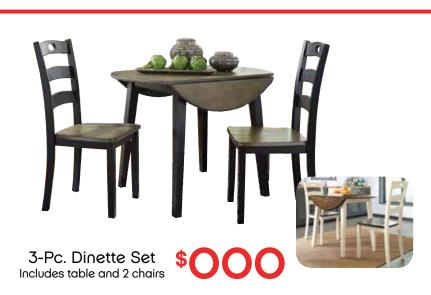

YOUR FINANCING/ PROMOTION HERE\*

3-Piece Sectional

3-Pc. Dinette Set Includes counter height table and 2 barstools

3-Pc. Dinette Set Includes counter height table and 2 barstools