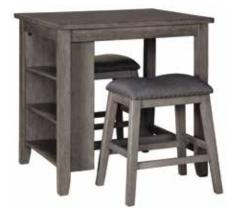

YOUR FINANCING/ PROMOTION HERE\*

3-Piece Sectional

3-Pc. Dinette Set Includes counter height table and 2 barstools

3-Pc. Dinette Set Includes counter height table and 2 barstools