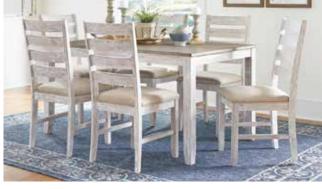

7-Pc. Dining Set Includes table and 6 chairs

6-Pc. Dining Set Includes table, 4 chairs and bench

**YOUR** 

5-Pc. Full or Queen Bedroom Set Includes full or queen bed, dresser, mirror, chest and nightstand