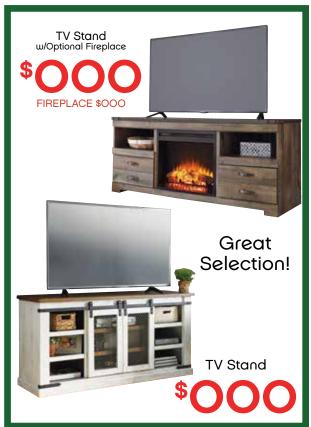

YOUR FINANCING/ PROMOTION HERE\*















3-Piece Sectional





3-Pc. Dinette Set Includes counter height table and 2 barstools





3-Pc. Dinette Set Includes counter height table and 2 barstools





## HOLIDAY SJ











## 100'S OF RECLINERS TO TRY!



Wall Saver Recliner



Power Recliner



Zero Wall Recliner



Power Rocker Recliner



Power Recliner w/Adjustable Headrest



Power Recliner w/Adjustable Headrest



5-Pc. Dining Set Includes table and 4 chairs



7-Pc. Dining Set Includes table and 6 chairs





6-Pc. Dining Set Includes table, 4 chairs and bench



**YOUR** 



5-Pc. Full or Queen Bedroom Set Includes full or queen bed, dresser, mirror, chest and nightstand



5-Pc. Queen Bedroom Set Includes queen bed, dresser, mirror, chest and nightstand





12" Chime Hybrid Pillowtop Queen Mattress with Adju