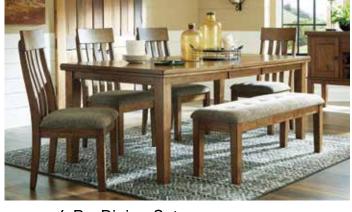

7-Pc. Dining Set Includes table and 6 chairs

6-Pc. Dining Set Includes table, 4 chairs and bench

**YOUR** 

5-Pc. Full or Queen Bedroom Set Includes full or queen bed, dresser, mirror, chest and nightstand