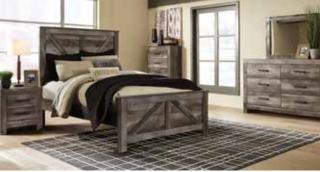

7-Pc. Dining Set Includes table and 6 chairs

6-Pc. Dining Set Includes table, 4 chairs and bench

**YOUR** 

5-Pc. Full or Queen Bedroom Set Includes full or queen bed, dresser, mirror, chest and nightstand