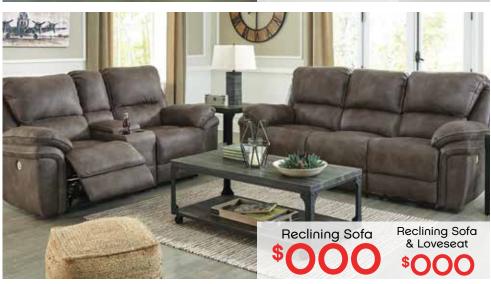

YOUR FINANCING/ PROMOTION HERE\*















3-Piece Sectional





3-Pc. Dinette Set Includes counter height table and 2 barstools





3-Pc. Dinette Set Includes counter height table and 2 barstools





## HOLIDAY SJ











## 100'S OF RECLINERS TO TRY!



Wall Saver Recliner



Power Recliner



Zero Wall Recliner



Power Rocker Recliner



Power Recliner w/Adjustable Headrest



Power Recliner w/Adjustable Headrest



5-Pc. Dining Set Includes table and 4 chairs



7-Pc. Dining Set Includes table and 6 chairs





6-Pc. Dining Set Includes table, 4 chairs and bench



**YOUR** 



5-Pc. Full or Queen Bedroom Set Includes full or queen bed, dresser, mirror, chest and nightstand



5-Pc. Queen Bedroom Set Includes queen bed, dresser, mirror, chest and nightstand





12" Chime Hybrid Pillowtop Queen Mattress with Adjustable Base King.....\$0000



12" Chime Queen Mattress Set



Full Mattress.....\$000 King Mattress.....<sup>\$</sup>OOO



Limited Edition Plush or Firm Queen Mattress Set

Twin Mattress ...