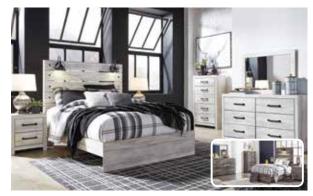

7-Pc. Dining Set Includes table and 6 chairs

6-Pc. Dining Set Includes table, 4 chairs and bench

**YOUR** 

5-Pc. Full or Queen Bedroom Set Includes full or queen bed, dresser, mirror, chest and nightstand

5-Pc. Queen Bedroom Set Includes queen bed, dresser, mirror, chest and nightstand

12" Chime Hybrid Pillowtop Queen Mattress with Adjustable Base King.....\$0000

12" Chime Queen Mattress Set

Full Mattress.....\$000 King Mattress.....<sup>\$</sup>OOO