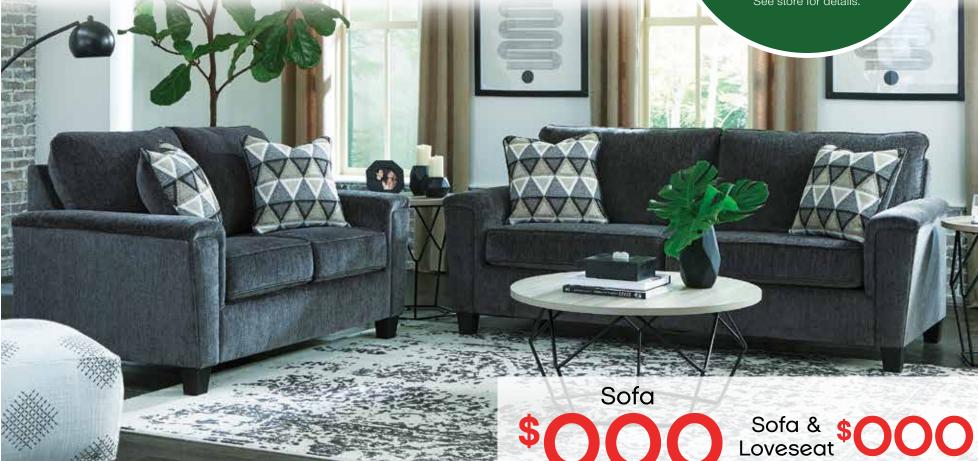

YOUR FINANCING/ PROMOTION HERE\*

3-Piece Sectional

3-Pc. Dinette Set Includes counter height table and 2 barstools

3-Pc. Dinette Set Includes counter height table and 2 barstools