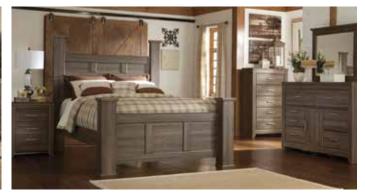

5-Pc. Queen Bedroom Set Includes queen bed, dresser, mirror, chest and nightstand

12" Chime Hybrid Pillowtop Queen Mattress with Adjustable Base King.....\$0000

12" Chime Queen Mattress Set

Full Mattress.....\$000 King Mattress.....<sup>\$</sup>OOO