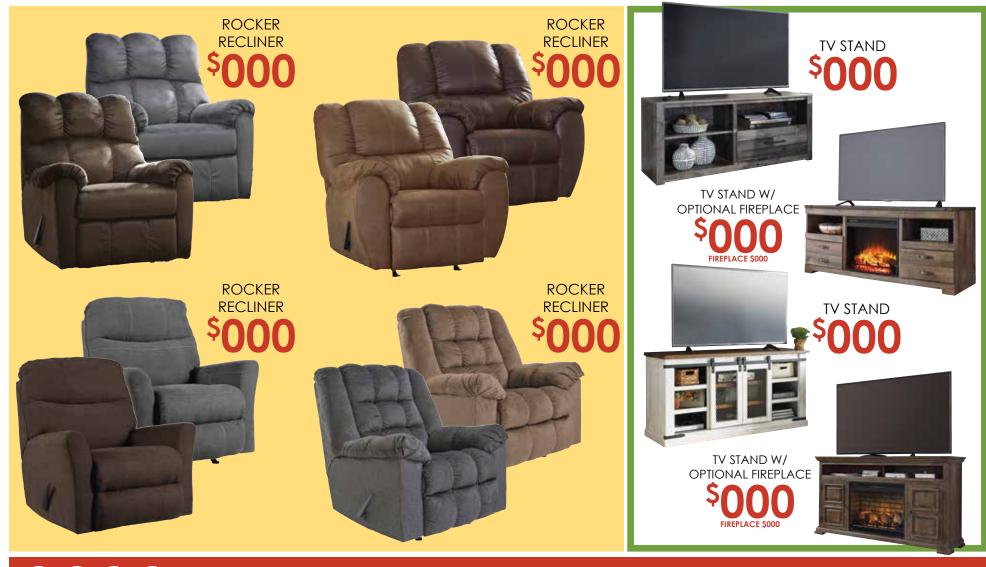

5-PIECE DINING ROOM Includes Counter Height Table & 4 Stools

7-Piece Dining Room \$000

TWIN/ FULL BUNK BED OR \$000