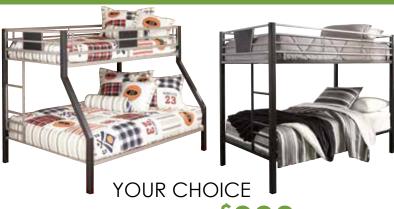

5-PIECE DINING ROOM Includes Counter Height Table & 4 Stools

7-Piece Dining Room \$000

TWIN/ FULL BUNK BED OR \$000