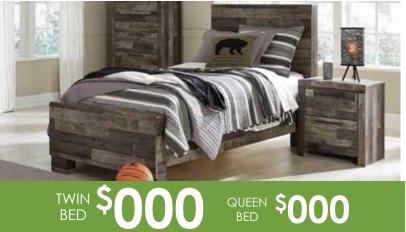

5-PIECE DINING ROOM Includes Counter Height Table & 4 Stools

7-Piece Dining Room \$000

TWIN/ FULL BUNK BED OR \$000