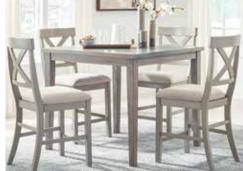

5-PIECE DINING ROOM Includes Counter Height Table & 4 Stools

7-Piece Dining Room \$000

TWIN/ FULL BUNK BED OR \$000