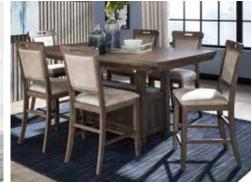

5-PIECE DINING ROOM Includes Counter Height Table & 4 Stools

7-Piece Dining Room \$000

TWIN/ FULL BUNK BED OR \$000