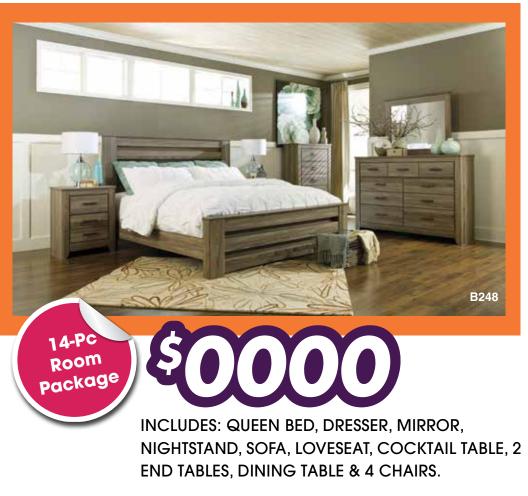

\$0000

9-PC. YOUTH ROOM PACKAGE INCLUDES: TWIN HEADBOARD, FOOTBOARD, RAILS, DRESSER, MIRROR, NIGHTSTAND, 2 LAMPS & TWIN COMFORTER SET.

\$0000

9-PC. YOUTH ROOM PACKAGE INCLUDES: TWIN HEADBOARD, FOOTBOARD, RAILS, DRESSER, MIRROR, NIGHTSTAND, 2 LAMPS & TWIN COMFORTER SET.