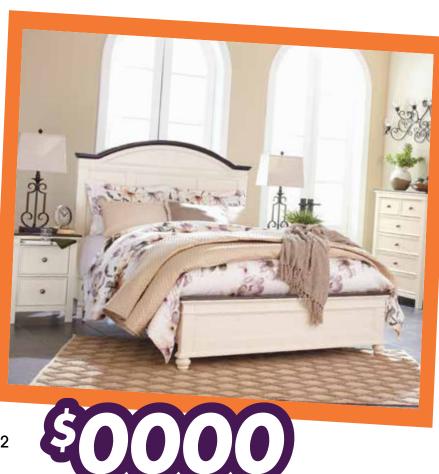

\$0000

9-PC. YOUTH ROOM PACKAGE INCLUDES: TWIN HEADBOARD, FOOTBOARD, RAILS, DRESSER, MIRROR, NIGHTSTAND, 2 LAMPS & TWIN COMFORTER SET.

\$0000

9-PC. YOUTH ROOM PACKAGE INCLUDES: TWIN HEADBOARD, FOOTBOARD, RAILS, DRESSER, MIRROR, NIGHTSTAND, 2 LAMPS & TWIN COMFORTER SET.

\$0000