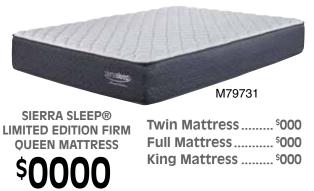

14-PC Room Package

INCLUDES: CONTEMPORARY SOFA, LOVESEAT, THROW, TV STAND, COCKTAIL TABLE, 2 END TABLES, 2 LAMPS, DINING TABLE & 4 CHAIRS.

## NO INTEREST FOR 12 MONTHS - SEE STORE FOR DETAILS



9-PC. LIVING ROOM PACKAGE INCLUDES: SOFA, LOVESEAT, COCKTAIL TABLE, 2 END TABLES, 2 LAMPS, AREA RUG & THROW.

\$0000



9-PC. LIVING ROOM PACKAGE INCLUDES: RECLINING SOFA & LOVESEAT, COCKTAIL TABLE, 2 END TABLES, 2 LAMPS, AREA RUG & THROW.

\$0000



9-PC. YOUTH ROOM PACKAGE INCLUDES: TWIN HEADBOARD, FOOTBOARD, RAILS, DRESSER, MIRROR, NIGHTSTAND, 2 LAMPS & TWIN COMFORTER SET.

\$0000



9-PC. YOUTH ROOM PACKAGE INCLUDES: TWIN HEADBOARD, FOOTBOARD, RAILS, DRESSER, MIRROR, NIGHTSTAND, 2 LAMPS & TWIN COMFORTER SET.

\$0000

## **EXCLUSIVE MATTRESS SAVINGS**



This sample was produced by:





## VISIT US ONLINE AT WWW.STOREWEBSITE.COM





ADVERTISING & PUBLISHING INC.

\*See store for details about this promotion. Although every precaution is taken, errors in prices and/or specs may occur in print. We reserve the right to correct any such errors. Circulars may not be used with any other promotion. All groups featured may not be sold exactly as shown. ©2018 IMAGINE ADVERTISING, INC. www.imagineadv.com

To advertise call 1-866-832-3214

PSS-02