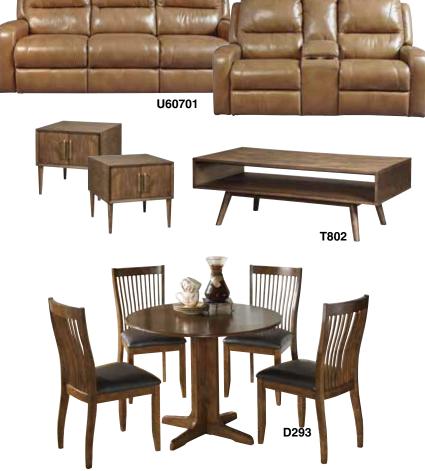

## NO INTEREST FOR 12 MONTHS - SEE STORE FOR DETAILS

9-PC. LIVING ROOM PACKAGE INCLUDES: SOFA, LOVESEAT, COCKTAIL TABLE, 2 END TABLES, 2 LAMPS, AREA RUG & THROW.

\$0000

9-PC. LIVING ROOM PACKAGE INCLUDES: RECLINING SOFA & LOVESEAT, COCKTAIL TABLE, 2 END TABLES, 2 LAMPS, AREA RUG & THROW.