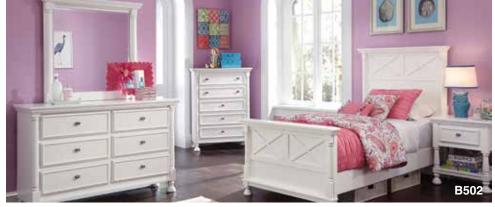

\$0000

9-PC. YOUTH ROOM PACKAGE INCLUDES: TWIN HEADBOARD, FOOTBOARD, RAILS, DRESSER, MIRROR, NIGHTSTAND, 2 LAMPS & TWIN COMFORTER SET.

\$0000

9-PC. YOUTH ROOM PACKAGE INCLUDES: TWIN HEADBOARD, FOOTBOARD, RAILS, DRESSER, MIRROR, NIGHTSTAND, 2 LAMPS & TWIN COMFORTER SET.