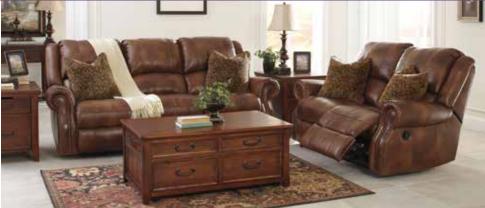

## NO INTEREST FOR 12 MONTHS - SEE STORE FOR DETAILS

9-PC. LIVING ROOM PACKAGE INCLUDES: SOFA, LOVESEAT, COCKTAIL TABLE, 2 END TABLES, 2 LAMPS, AREA RUG & THROW.

\$0000

9-PC. LIVING ROOM PACKAGE INCLUDES: RECLINING SOFA & LOVESEAT, COCKTAIL TABLE, 2 END TABLES, 2 LAMPS, AREA RUG & THROW.