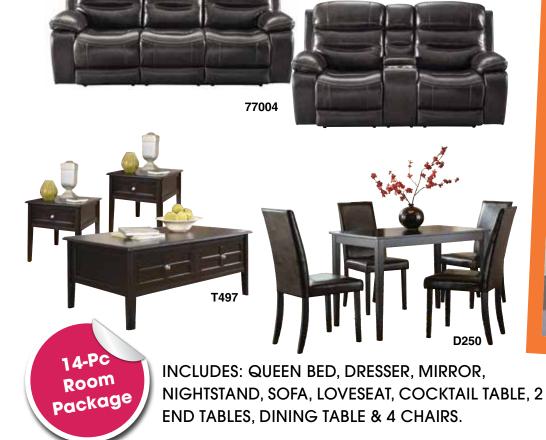

## NO INTEREST FOR 12 MONTHS - SEE STORE FOR DETAILS

9-PC. LIVING ROOM PACKAGE INCLUDES: SOFA, LOVESEAT, COCKTAIL TABLE, 2 END TABLES, 2 LAMPS, AREA RUG & THROW.

\$0000

9-PC. LIVING ROOM PACKAGE INCLUDES: RECLINING SOFA & LOVESEAT, COCKTAIL TABLE, 2 END TABLES, 2 LAMPS, AREA RUG & THROW.