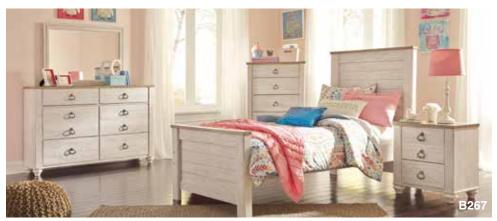

\$0000

9-PC. YOUTH ROOM PACKAGE INCLUDES: TWIN HEADBOARD, FOOTBOARD, RAILS, DRESSER, MIRROR, NIGHTSTAND, 2 LAMPS & TWIN COMFORTER SET.

\$0000

9-PC. YOUTH ROOM PACKAGE INCLUDES: TWIN HEADBOARD, FOOTBOARD, RAILS, DRESSER, MIRROR, NIGHTSTAND, 2 LAMPS & TWIN COMFORTER SET.