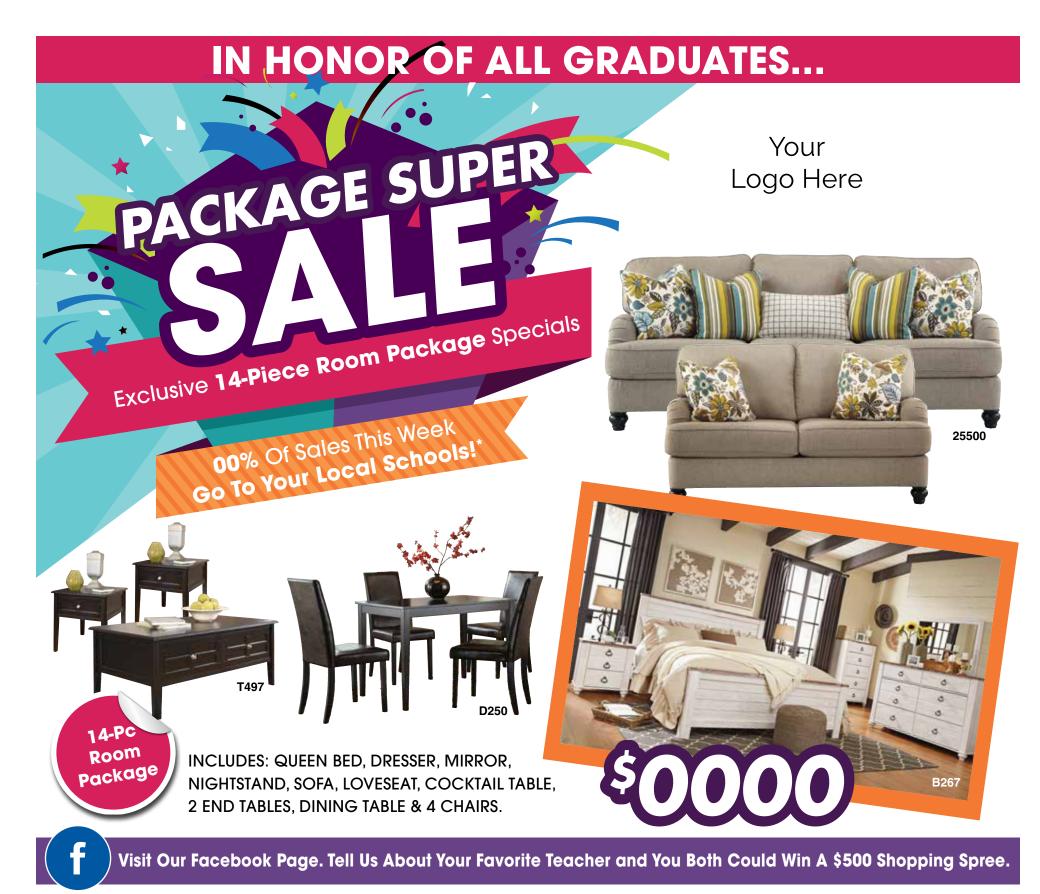

\$0000

9-PC. YOUTH ROOM PACKAGE INCLUDES: TWIN HEADBOARD, FOOTBOARD, RAILS, DRESSER, MIRROR, NIGHTSTAND, 2 LAMPS & TWIN COMFORTER SET.

\$0000

9-PC. YOUTH ROOM PACKAGE INCLUDES: TWIN HEADBOARD, FOOTBOARD, RAILS, DRESSER, MIRROR, NIGHTSTAND, 2 LAMPS & TWIN COMFORTER SET.