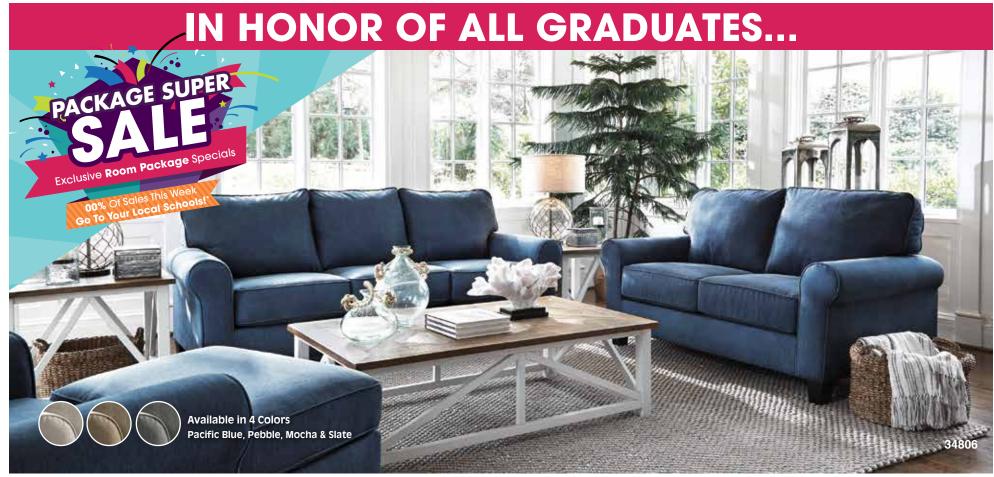

14-PC Room Package

INCLUDES: CONTEMPORARY SOFA, LOVESEAT, THROW, TV STAND, COCKTAIL TABLE, 2 END TABLES, 2 LAMPS, DINING TABLE & 4 CHAIRS.