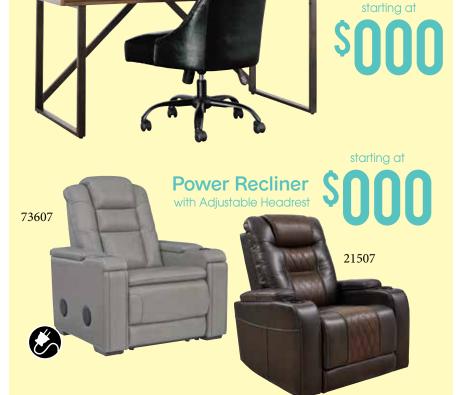

Desks



GREAT AMERICAN FINANCE







Reclining Sofa \$ 100 Headrests

5-PC. Living Room
Includes Reclining Sofa w/Adjustable
Headrests, Reclining Loveseat w/Adjustable
Headrests, Cocktoil Table & 2 End Tables

\$000



H633





U43702

U54602

Reclining Sofa

5-PC. Living Room Includes Power Reclining Sofa, Power Reclining Loveseat, Cocktail Table & 2 End Tables

Power Reclining Sofa

5-PC. Living Room Includes Power Reclining Sofa, Power Reclining Loveseat, Cocktail Table & 2 End Tables









Includes Twin Headbard, Footboard,

Rails, Dresser & Mirror

5-Pc. Youth Bedroom Set



5-Pc. Youth Bedroom Set Includes Twin Headbard, Footboard, Rails, Dresser & Mirror





See more great products at WWW.DEALERSITE.COM



Store Information Area

Download Samples and Order Forms at: www.imagineadv-ashley.com

Final paper stock