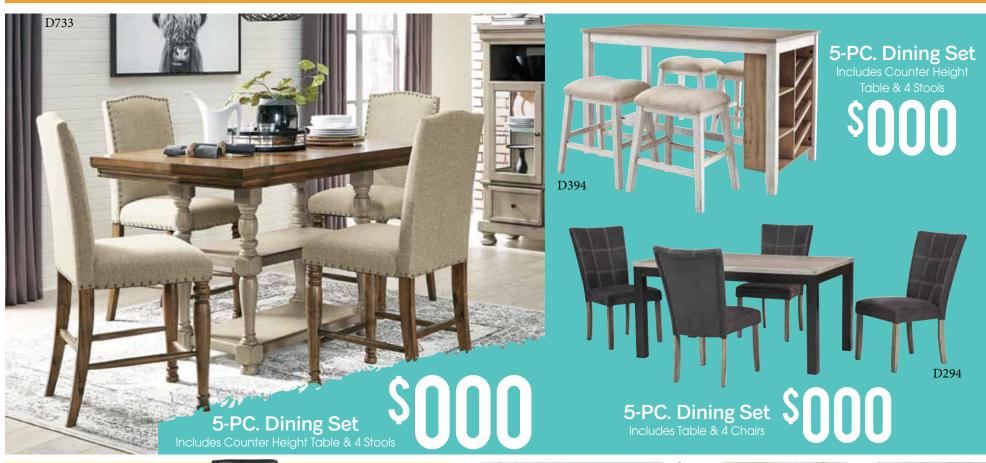

Desks



GREAT AMERICAN FINANCE







Reclining Sofa \$ 100 Headrests

5-PC. Living Room
Includes Reclining Sofa w/Adjustable
Headrests, Reclining Loveseat w/Adjustable
Headrests, Cocktoil Table & 2 End Tables

\$000



H633





U43702

U54602

Reclining Sofa

5-PC. Living Room Includes Power Reclining Sofa, Power Reclining Loveseat, Cocktail Table & 2 End Tables

Power Reclining Sofa

5-PC. Living Room Includes Power Reclining Sofa, Power Reclining Loveseat, Cocktail Table & 2 End Tables









Includes Twin Headbard, Footboard,

Rails, Dresser & Mirror

5-Pc. Youth Bedroom Set



5-Pc. Youth Bedroom Set Includes Twin Headbard, Footboard, Rails, Dresser & Mirror





See more great products at WWW.DEALERSITE.COM



Store Information Area

Download Samples and Order Forms at: www.imagineadv-ashley.com

Final paper sto