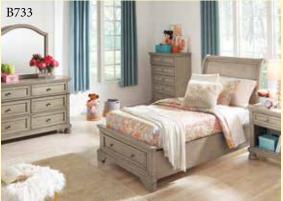

Includes Twin Headbard, Footboard,

Rails, Dresser & Mirror

5-Pc. Youth Bedroom Set

5-Pc. Youth Bedroom Set Includes Twin Headbard, Footboard, Rails, Dresser & Mirror

See more great products at WWW.DEALERSITE.COM