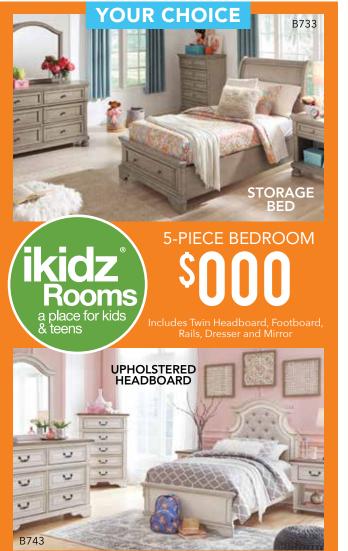

#### **8-PIECE LIVING ROOM** Includes Sofa, Loveseat, Cocktail Table, 2 End Tables, Pair of Lamps and Area Rug

00

Ş 7-PIECE DINING ROOM Includes Table and 6 Chairs