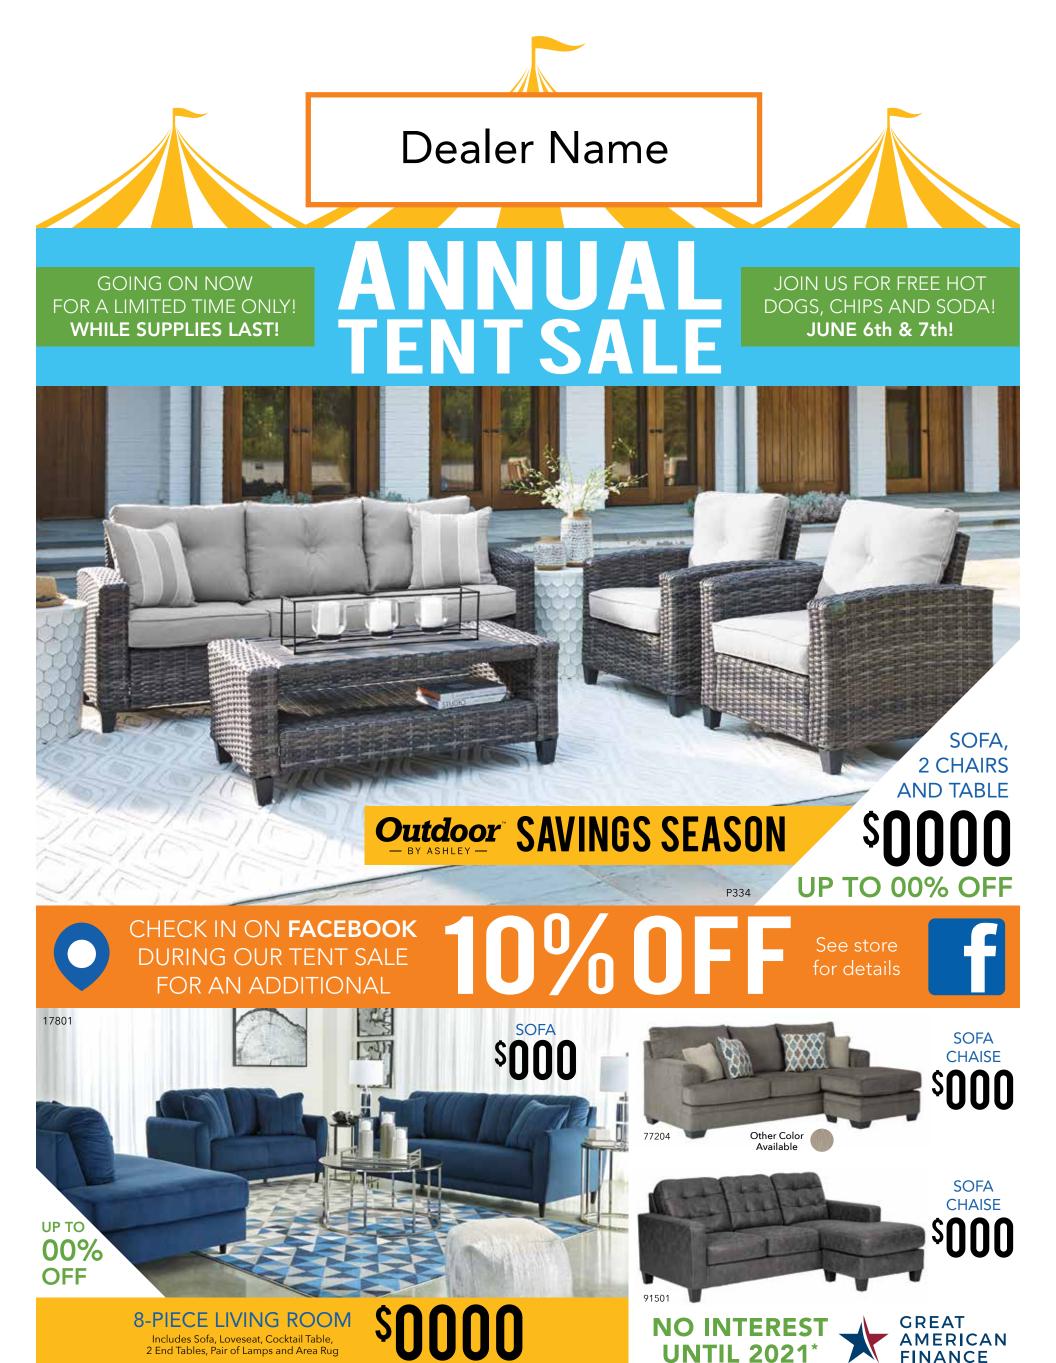

#### **8-PIECE LIVING ROOM** Includes Sofa, Loveseat, Cocktail Table, 2 End Tables, Pair of Lamps and Area Rug

00

Ş 7-PIECE DINING ROOM Includes Table and 6 Chairs