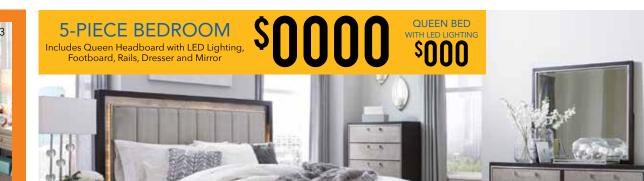

#### **8-PIECE LIVING ROOM** Includes Sofa, Loveseat, Cocktail Table, 2 End Tables, Pair of Lamps and Area Rug

00

Ş 7-PIECE DINING ROOM Includes Table and 6 Chairs