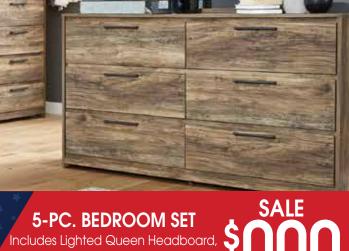

SOFA \$000

87213

5-PC. LIVING ROOM SET acludes Reclining Sofa w/Adjustat Headrests, Loveseat, Cocktail Table & 2 End Tables

5-PC. LIVING ROOM SET Includes Sofa, Loveseat, Cocktail SOCO

5-PC. LIVING ROOM SET Includes Reclining Sofa, Loveseat, SOLO Cocktall Table & 2 End Tables