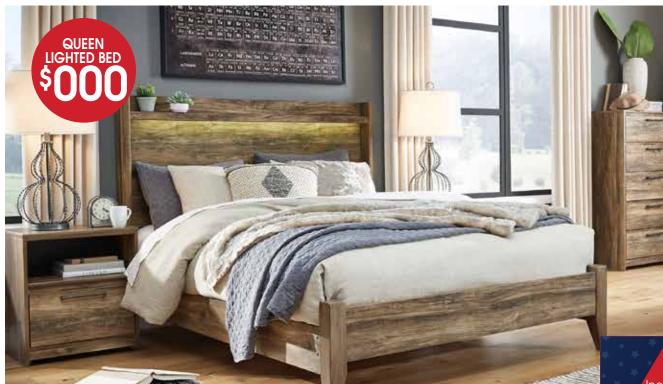

SOFA \$000

87213

5-PC. LIVING ROOM SET acludes Reclining Sofa w/Adjustat Headrests, Loveseat, Cocktail Table & 2 End Tables

5-PC. LIVING ROOM SET Includes Sofa, Loveseat, Cocktail SOCO

5-PC. LIVING ROOM SET Includes Reclining Sofa, Loveseat, SOLO Cocktall Table & 2 End Tables