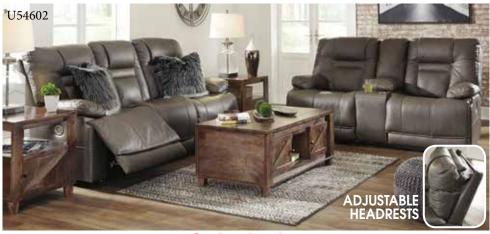

# **GOING ON NOW AT DEALER LOGO**

ADJUSTABLE HEADRESTS

POWER **RECLINING SOFA** w/Adjustable Headrests

Power Reclining Loveseat \$000

SALE

SOFA \$000 SALE 5-PC. LIVING ROOM SET Includes Sofa, Loveseat, Cocktail

SOFA \$000

87213

5-PC. LIVING ROOM SET acludes Reclining Sofa w/Adjustat Headrests, Loveseat, Cocktail Table & 2 End Tables

5-PC. LIVING ROOM SET Includes Sofa, Loveseat, Cocktail SOCO

5-PC. LIVING ROOM SET Includes Reclining Sofa, Loveseat, SOLO Cocktall Table & 2 End Tables