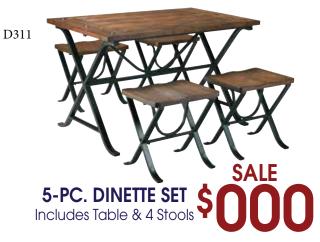

## Outdoor BY ASHIEV

— BY ASHLEY —

w/Table & Ottoman

**7-PC. DINING SET**Includes Table & 6 Chairs

SALE \$000

UP TO 30% OFF STOREWIDE

**+NO INTEREST** 

SOFA \$000 5-PC. LIVING ROOM SET Includes Sofa, Loveseat, Cocktail \$000 SOFA \$000