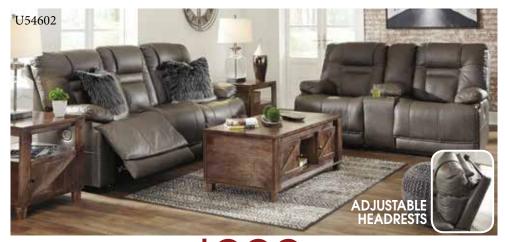

5-PC. LIVING ROOM SET Includes Sofa, Loveseat, Cocktail \$000

RECLINING SOFA CHAISE SALE 5-PC. LIVING ROOM SET Includes Reclining Sofa, Loveseat, \$000 RECLINING SOFA w/Adjustable Headrests SALE \$000

5-PC. LIVING ROOM SET Includes Reclining Sofa w/Adjustat Headrests, Loveseat, Cocktail Table & 2 End Tables