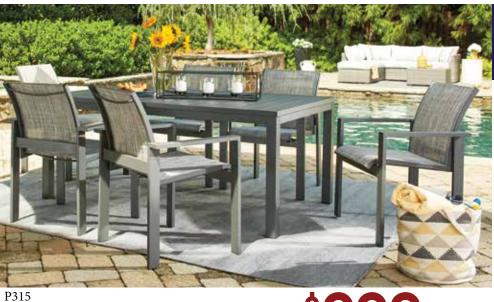

## Outdoor BY ASHIEV

— BY ASHLEY —

w/Table & Ottoman

**7-PC. DINING SET**Includes Table & 6 Chairs

SALE \$000

UP TO 30% OFF STOREWIDE

**+NO INTEREST** 

SOFA \$000 5-PC. LIVING ROOM SET Includes Sofa, Loveseat, Cocktail \$000 SOFA \$000