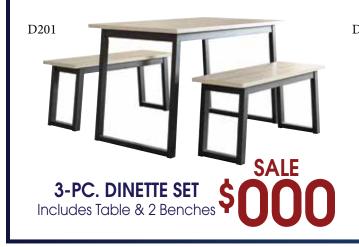

## Outdoor BY ASHIEV

— BY ASHLEY —

w/Table & Ottoman

**7-PC. DINING SET**Includes Table & 6 Chairs

SALE \$000

UP TO 30% OFF STOREWIDE

**+NO INTEREST** 

SOFA \$000 5-PC. LIVING ROOM SET Includes Sofa, Loveseat, Cocktail \$000 SOFA \$000