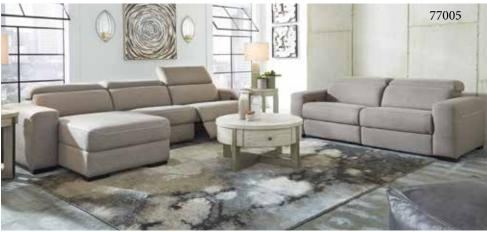

5-PC. LIVING ROOM SET Includes Sofa, Loveseat, Cocktail \$000

RECLINING SOFA CHAISE SALE 5-PC. LIVING ROOM SET Includes Reclining Sofa, Loveseat, \$000 RECLINING SOFA w/Adjustable Headrests SALE \$000

5-PC. LIVING ROOM SET Includes Reclining Sofa w/Adjustat Headrests, Loveseat, Cocktail Table & 2 End Tables