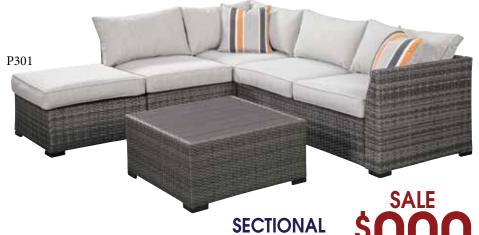

5-PC. LIVING ROOM SET Includes Sofa, Loveseat, Cocktail \$000

RECLINING SOFA CHAISE SALE 5-PC. LIVING ROOM SET Includes Reclining Sofa, Loveseat, \$000 RECLINING SOFA w/Adjustable Headrests SALE \$000

5-PC. LIVING ROOM SET Includes Reclining Sofa w/Adjustat Headrests, Loveseat, Cocktail Table & 2 End Tables