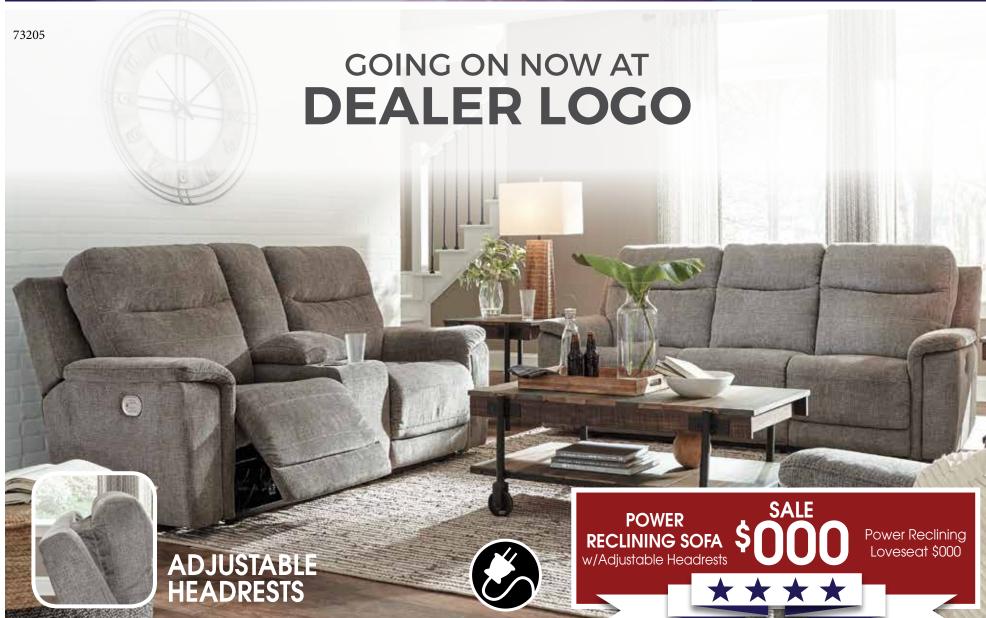

5-PC. LIVING ROOM SET Includes Sofa, Loveseat, Cocktail \$000

RECLINING SOFA CHAISE SALE 5-PC. LIVING ROOM SET Includes Reclining Sofa, Loveseat, \$000 RECLINING SOFA w/Adjustable Headrests SALE \$000

5-PC. LIVING ROOM SET Includes Reclining Sofa w/Adjustat Headrests, Loveseat, Cocktail Table & 2 End Tables