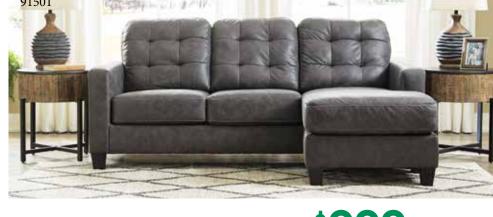

SALE \$000 plus, save amount equal to the sales tax

**SOFA CHAISE** 

SALE \$000 plus, save amount equal to the sales tax

**5-PC. QUEEN BEDROOM SET** Includes Queen Lighted Headboard, Footboard, Rails, Dresser & Mirror