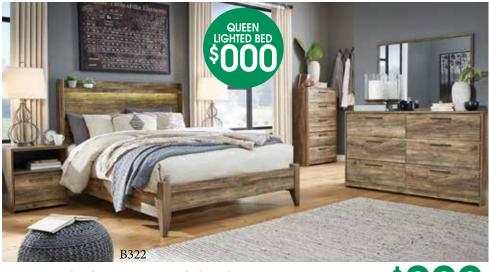

SALE \$000 plus, save amount equal to the sales tax

**SOFA CHAISE** 

SALE \$000 plus, save amount equal to the sales tax

**5-PC. QUEEN BEDROOM SET** Includes Queen Lighted Headboard, Footboard, Rails, Dresser & Mirror