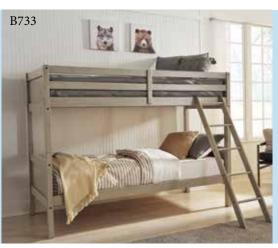

SALE \$000
Price After Discount

2-PC. SECTIONAL W/OTTOMAN

SALE \$000
Price After Discount

**SOFA CHAISE** 

SALE \$000
Price After Discount

**5-PC. QUEEN BEDROOM SET** Includes Queen Lighted Headboard, Footboard, Rails, Dresser & Mirror