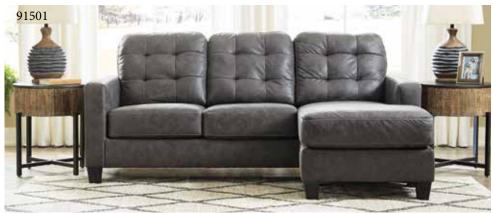

SALE \$000
Price After Discount

2-PC. SECTIONAL W/OTTOMAN

SALE \$000
Price After Discount

**SOFA CHAISE** 

SALE \$000
Price After Discount

**5-PC. QUEEN BEDROOM SET** Includes Queen Lighted Headboard, Footboard, Rails, Dresser & Mirror