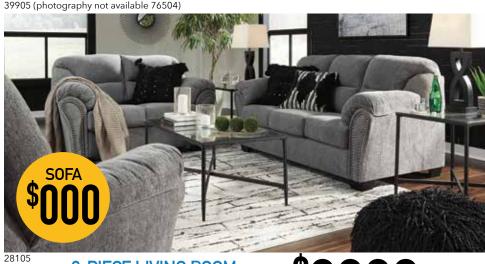

LEATHER ROCKER RECLINER 64705 **LEATHER HIGH-LEG RECLINER** 

37602

39905 (photography not available 76504)

8-PIECE LIVING ROOM

Includes Sofa, Loveseat, Cocktail Table, 2 End Tables, Pair of Lamps and Area Rug