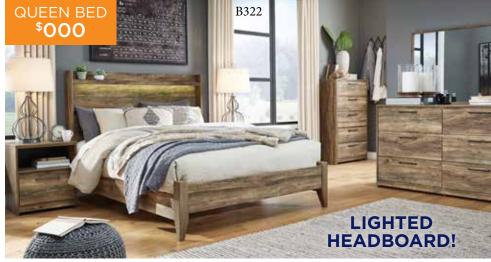

Includes Queen Lighted Headboard, Footboard, Rails, Dresser & Mirror

5-PIECE QUEEN \$ Includes Queen Headboard, Footboard, Rails, Dresser & Mirror **BEDROOM SET** 

Full Mattress ..... \$000 King Mattress...