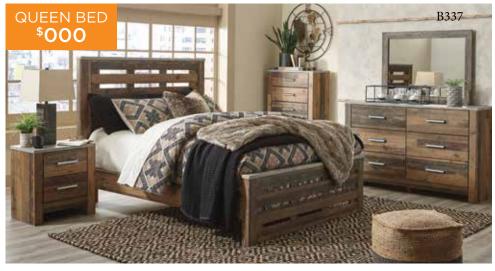

Includes Queen Lighted Headboard, Footboard, Rails, Dresser & Mirror

5-PIECE QUEEN \$ Includes Queen Headboard, Footboard, Rails, Dresser & Mirror **BEDROOM SET** 

Full Mattress ..... \$000 King Mattress...