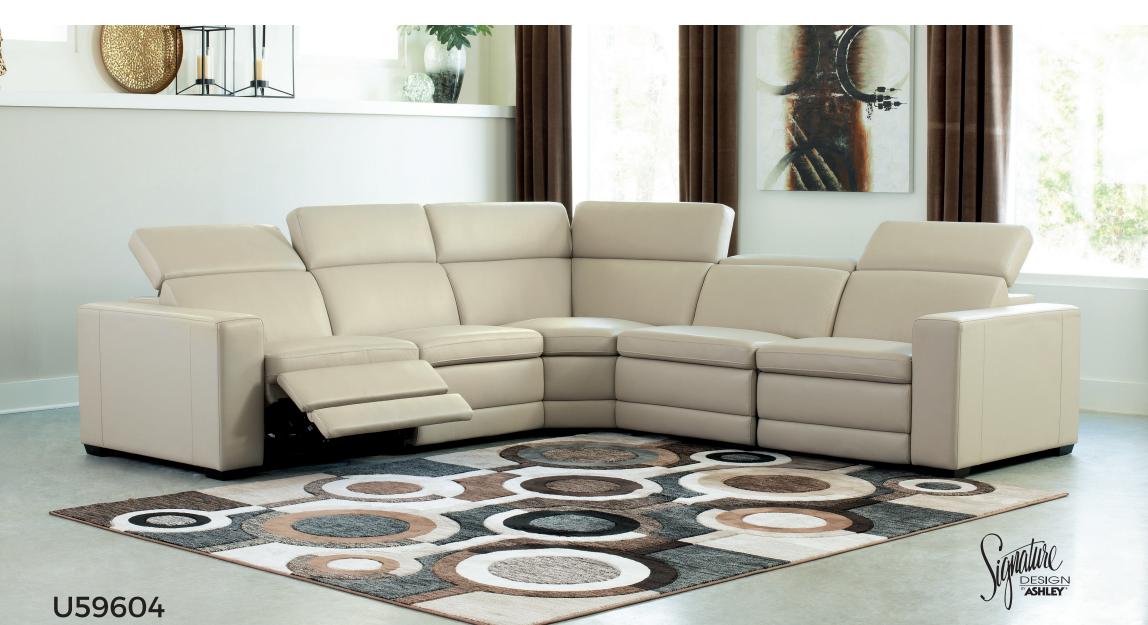

## Big or small... we fit your space.

**TEXLINE COLLECTION - U59604** 

## **FEATURES**

Truly putting high design into recline, this sectional, with genuine leather seating area proves that just because you're a recliner doesn't mean you have to look like one. Deceptively beautiful, its ultra clean-lined aesthetic is as cool and contemporary as they come. Low-profile back has a super swank look. When you need more support for your head and neck, the press of a button engages the Easy View™ power adjustable headrest, designed to let you lean back and still have a primo view of the TV. To save space, the zero wall design requires minimal space between wall and chair back, plus indulgent pillow top seating gives an added layer of comfort.

## **SHOP THE COLLECTION**

Power Recliner with Adjustable Headrest -13

LAF and RAF Power Arm (2/CN) -23

RAF Armless Reclining Power with Adjustable Headrest -21 (photo includes -23)

Armless Chair/ Manual Headrest -46