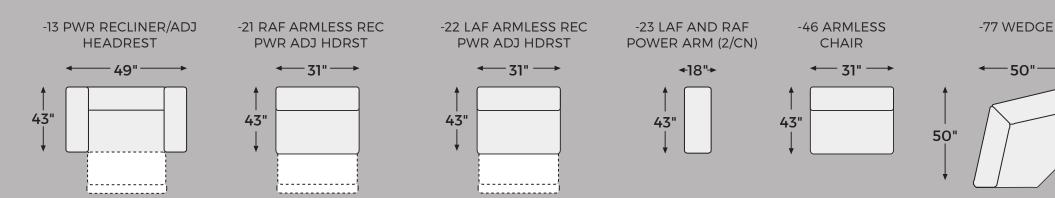

## **SHOP THE COLLECTION**

Power Recliner with Adjustable Headrest -13

LAF and RAF Power Arm (2/CN) -23

RAF Armless Reclining Power with Adjustable Headrest -21 (photo includes -23)

Armless Chair/ Manual Headrest -46

LAF Armless Reclining Power with Adjustable Headrest -22 (photo includes -23)

Wedge with Manual Headrest -77