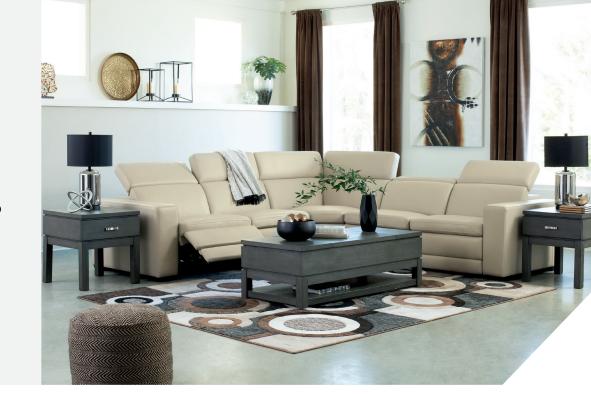

## Big or small... we fit your space.

**TEXLINE COLLECTION - U59604** 

## **FEATURES**

Truly putting high design into recline, this sectional, with genuine leather seating area proves that just because you're a recliner doesn't mean you have to look like one. Deceptively beautiful, its ultra clean-lined aesthetic is as cool and contemporary as they come. Low-profile back has a super swank look. When you need more support for your head and neck, the press of a button engages the Easy View™ power adjustable headrest, designed to let you lean back and still have a primo view of the TV. To save space, the zero wall design requires minimal space between wall and chair back, plus indulgent pillow top seating gives an added layer of comfort.