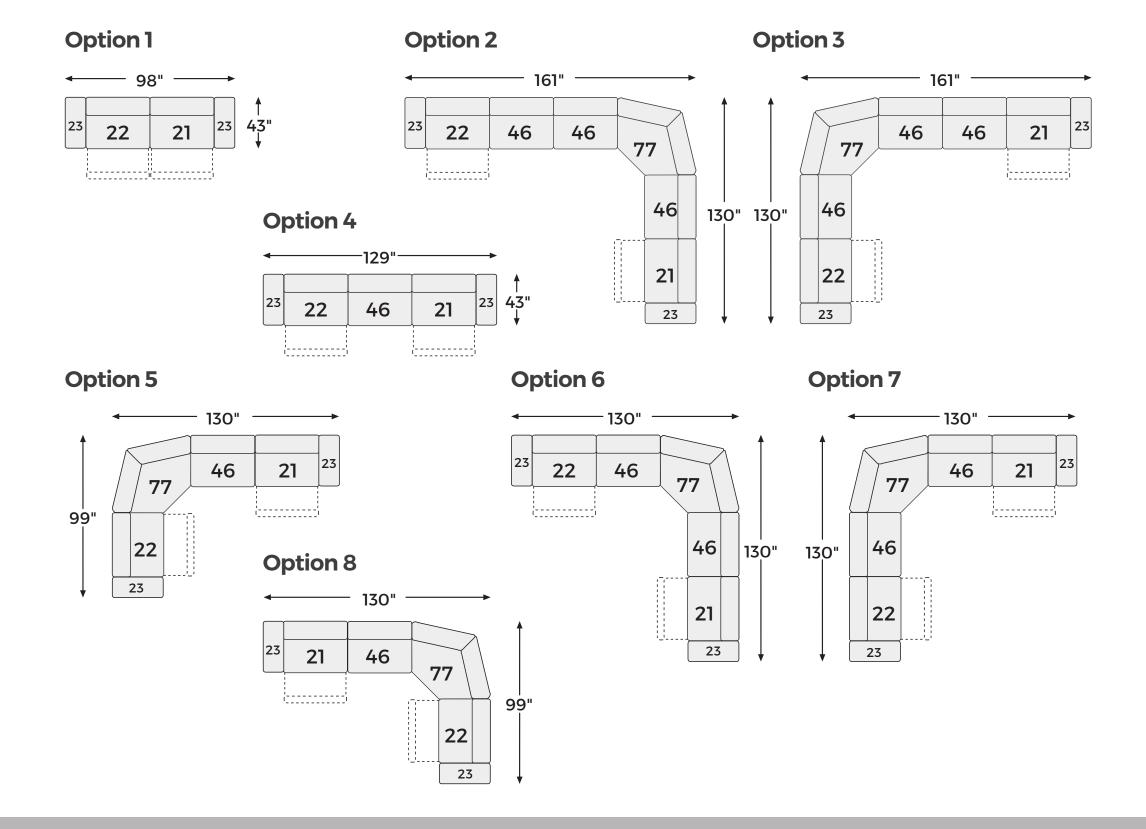

## Big or small... we fit your space.

**TEXLINE COLLECTION - U59604** 

## **Texline Collection**

## **FEATURES**

Truly putting high design into recline, this sectional, with genuine leather seating area proves that just because you're a recliner doesn't mean you have to look like one. Deceptively beautiful, its ultra clean-lined aesthetic is as cool and contemporary as they come. Low-profile back has a super swank look. When you need more support for your head and neck, the press of a button engages the Easy View™ power adjustable headrest, designed to let you lean back and still have a primo view of the TV. To save space, the zero wall design requires minimal space between wall and chair back, plus indulgent pillow top seating gives an added layer of comfort.