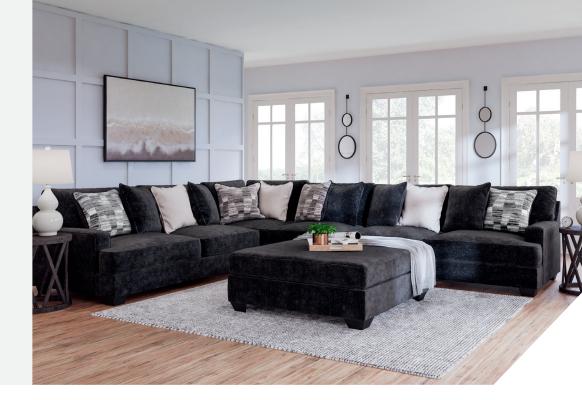

# Big or small... we fit your space.

**LAVERNETT COLLECTION - 59603** 

#### **FEATURES**

A match made in heaven, this sectional marries a cool, contemporary look and a decadently soft, plush microfiber feel. This irresistibly comfortable union is love at first touch at the end of a long day, or anytime you're ready to get serious about relaxing. Say I do to big-time comfort and style flanked by neatly finessed track arms in a clean, straightforward design. A medley of pillows in cream, black and gray blends effortlessly with any setting.