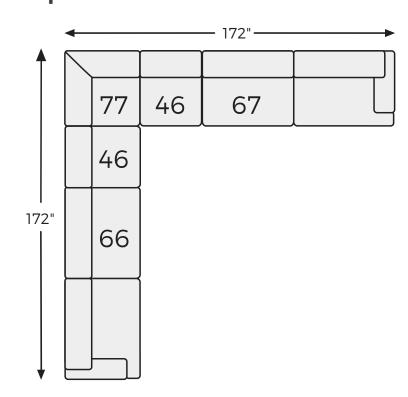

## Option 3

#### **SHOP THE COLLECTION**

Oversized Accent Ottoman -08

RAF Sofa -67

Armless Chair -46

Wedge -77

LAF Sofa -66