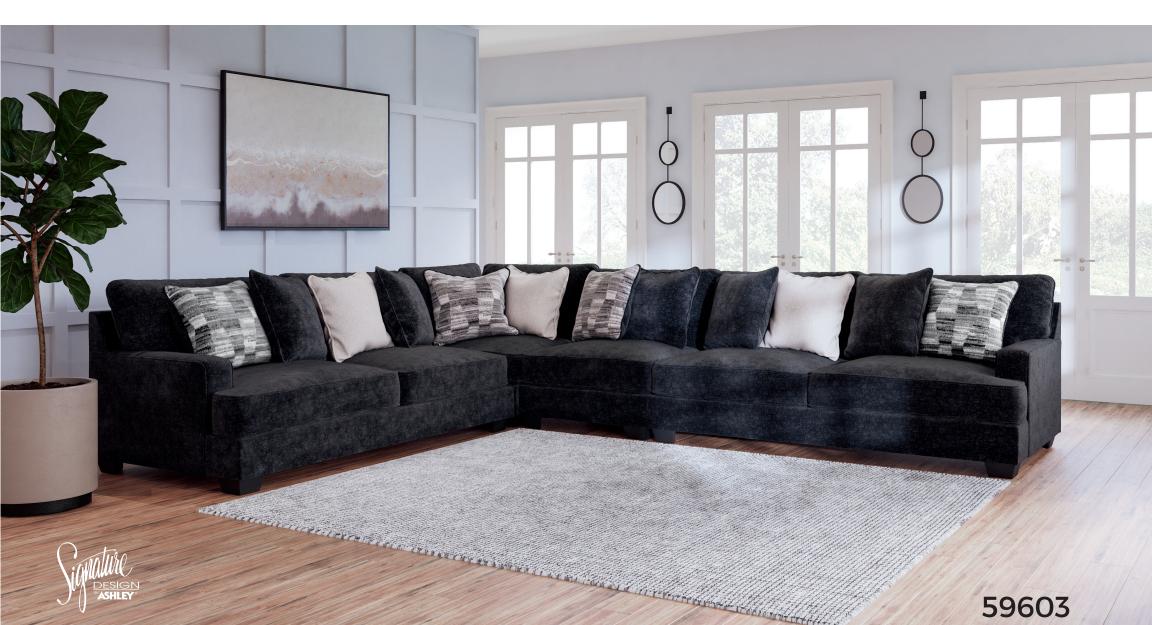

# **Lavernett Collection**

#### **FEATURES**

A match made in heaven, this sectional marries a cool, contemporary look and a decadently soft, plush microfiber feel. This irresistibly comfortable union is love at first touch at the end of a long day, or anytime you're ready to get serious about relaxing. Say I do to big-time comfort and style flanked by neatly finessed track arms in a clean, straightforward design. A medley of pillows in cream, black and gray blends effortlessly with any setting.