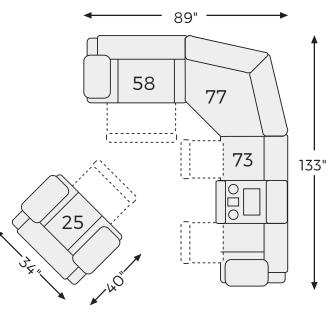

#### **SHOP THE COLLECTION**

**Rocker Recliner** (non-power only) -25

LAF Power Reclining Sofa with Console -59

Wedge -77

**Armless Chair** 

**RAF** Power Recliner

LAF Power Recliner -58

RAF Power Reclining Sofa with Console -73

### Option 4

Option 5

Option 6

-59 LAF RECLINING **POWER SOFA** CONSOLE

-46 ARMLESS CHAIR

40"

**—** 31" **→** 

-58 LAF ZERO

-73 RAF RECLINING POWER SOFA CONSOLE

-25 ROCKER RECLINER

<del>-</del>34"-

40"

-77 WEDGE

-62 RAF ZERO WALL POWER RECLINER