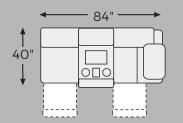

### Option 4

Option 5

Option 6

-59 LAF RECLINING **POWER SOFA** CONSOLE

-46 ARMLESS CHAIR

40"

**—** 31" **→** 

-58 LAF ZERO

-73 RAF RECLINING POWER SOFA CONSOLE

-25 ROCKER RECLINER

<del>-</del>34"-

40"

-77 WEDGE

-62 RAF ZERO WALL POWER RECLINER