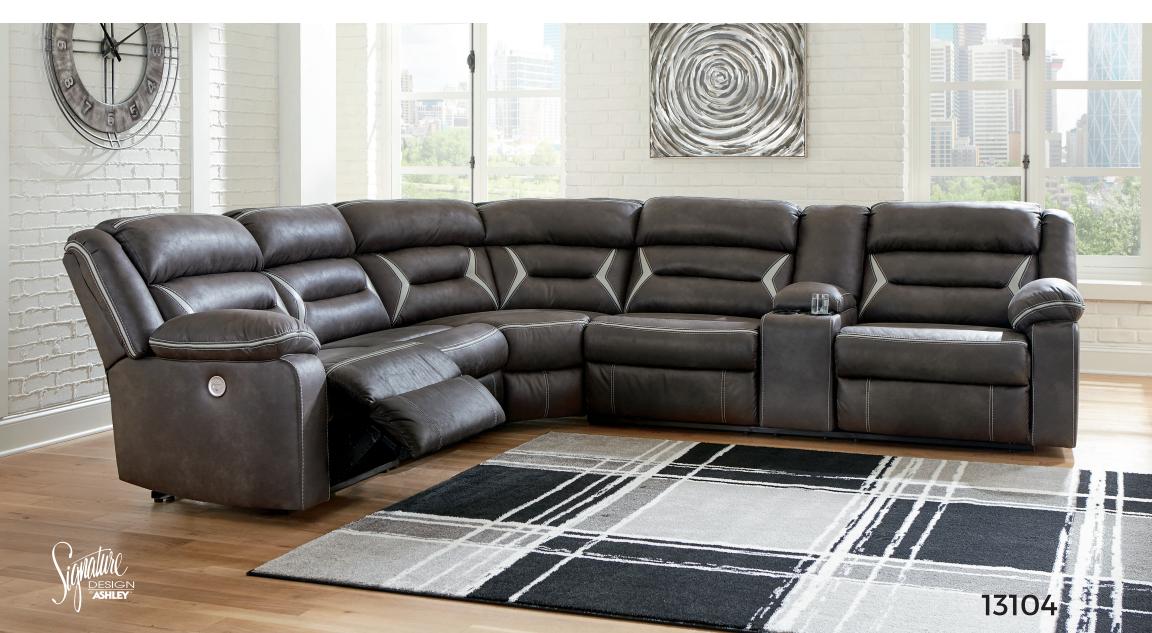

# Big or small... we fit your space.

**KINCORD COLLECTION - 13104** 

#### **FEATURES**

You could play it safe. Or you could choose to stand out in the crowd with this brilliantly styled sectional with power. Ultra cool, ultra contemporary and ultra comfortable, this fashion-forward sectional sports a fabulous faux leather enhanced with contrasting stitching that's right on point. Rest assured, sumptuous pillow top armrests and sleek channel cushioning feel every bit as good as they look. Enlightened elements include a power control with USB plug-in and blue LED lighting (by the cup holders) to create an experience worthy of A-listers.