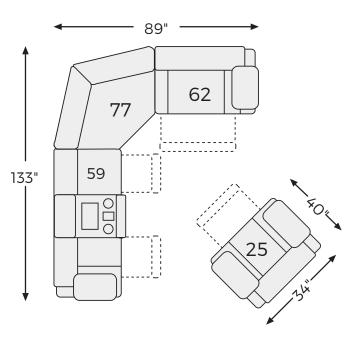

#### **SHOP THE COLLECTION**

**Rocker Recliner** (non-power only) -25

LAF Power Reclining Sofa with Console -59

Wedge -77

**Armless Chair** 

**RAF** Power Recliner

LAF Power Recliner -58

RAF Power Reclining Sofa with Console -73

### Option 4

Option 5

Option 6

-59 LAF RECLINING **POWER SOFA** CONSOLE

-46 ARMLESS CHAIR

40"

**—** 31" **→** 

-58 LAF ZERO

-73 RAF RECLINING POWER SOFA CONSOLE

-25 ROCKER RECLINER

<del>-</del>34"-

40"

-77 WEDGE

-62 RAF ZERO WALL POWER RECLINER