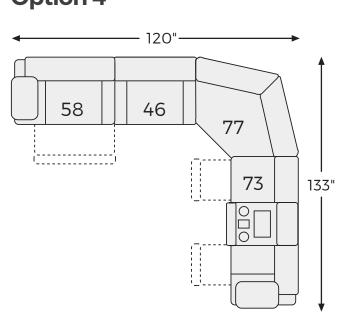

### Option 4

Option 5

Option 6

-59 LAF RECLINING **POWER SOFA** CONSOLE

-46 ARMLESS CHAIR

40"

**—** 31" **→** 

-58 LAF ZERO

-73 RAF RECLINING POWER SOFA CONSOLE

-25 ROCKER RECLINER

<del>-</del>34"-

40"

-77 WEDGE

-62 RAF ZERO WALL POWER RECLINER