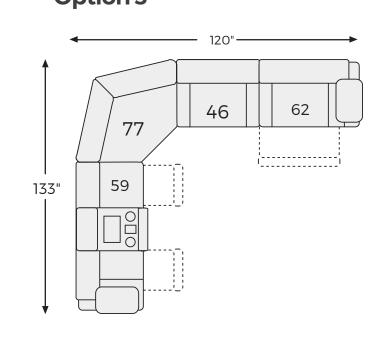

Option 2

Option 3

#### **SHOP THE COLLECTION**

**Rocker Recliner** (non-power only) -25

LAF Power Reclining Sofa with Console -59

Wedge -77

**Armless Chair** 

**RAF** Power Recliner

LAF Power Recliner -58

RAF Power Reclining Sofa with Console -73