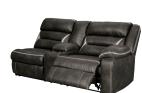

#### **FEATURES**

You could play it safe. Or you could choose to stand out in the crowd with this brilliantly styled sectional with power. Ultra cool, ultra contemporary and ultra comfortable, this fashion-forward sectional sports a fabulous faux leather enhanced with contrasting stitching that's right on point. Rest assured, sumptuous pillow top armrests and sleek channel cushioning feel every bit as good as they look. Enlightened elements include a power control with USB plug-in and blue LED lighting (by the cup holders) to create an experience worthy of A-listers.