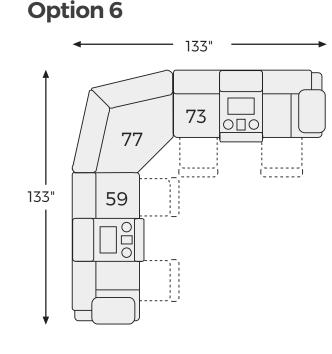

### Option 4

Option 5

Option 6

-59 LAF RECLINING **POWER SOFA** CONSOLE

-46 ARMLESS CHAIR

40"

**—** 31" **→** 

-58 LAF ZERO

-73 RAF RECLINING POWER SOFA CONSOLE

-25 ROCKER RECLINER

<del>-</del>34"-

40"

-77 WEDGE

-62 RAF ZERO WALL POWER RECLINER