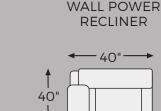

-73 RAF RECLINING POWER SOFA CONSOLE

-25 ROCKER RECLINER

<del>-</del>34"-

40"

-77 WEDGE

-62 RAF ZERO WALL POWER RECLINER