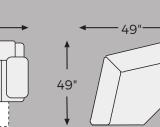

-73 RAF RECLINING POWER SOFA CONSOLE

-25 ROCKER RECLINER

<del>-</del>34"-

40"

-77 WEDGE

-62 RAF ZERO WALL POWER RECLINER