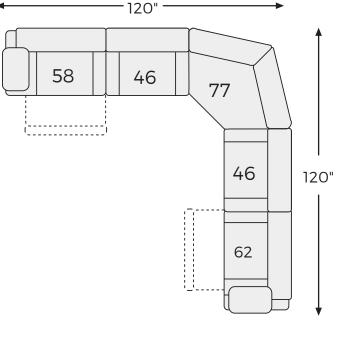

Option 2

Option 3

#### **SHOP THE COLLECTION**

**Rocker Recliner** (non-power only) -25

LAF Power Reclining Sofa with Console -59

Wedge -77

**Armless Chair** 

**RAF** Power Recliner

LAF Power Recliner -58

RAF Power Reclining Sofa with Console -73