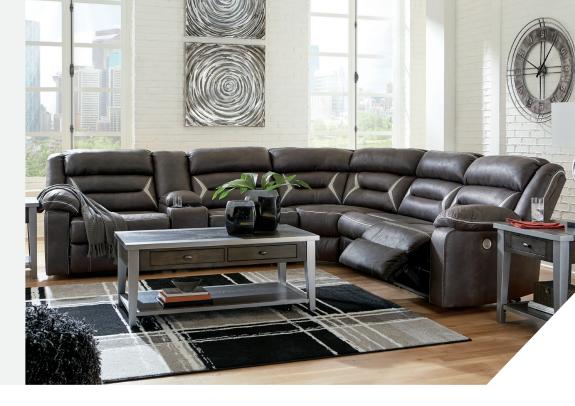

# Big or small... we fit your space.

**KINCORD COLLECTION - 13104** 

#### **FEATURES**

You could play it safe. Or you could choose to stand out in the crowd with this brilliantly styled sectional with power. Ultra cool, ultra contemporary and ultra comfortable, this fashion-forward sectional sports a fabulous faux leather enhanced with contrasting stitching that's right on point. Rest assured, sumptuous pillow top armrests and sleek channel cushioning feel every bit as good as they look. Enlightened elements include a power control with USB plug-in and blue LED lighting (by the cup holders) to create an experience worthy of A-listers.