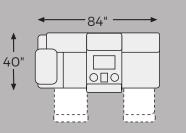

### Option 4

Option 5

Option 6

-59 LAF RECLINING **POWER SOFA** CONSOLE

-46 ARMLESS CHAIR

40"

**—** 31" **→** 

-58 LAF ZERO

-73 RAF RECLINING POWER SOFA CONSOLE

-25 ROCKER RECLINER

<del>-</del>34"-

40"

-77 WEDGE

-62 RAF ZERO WALL POWER RECLINER