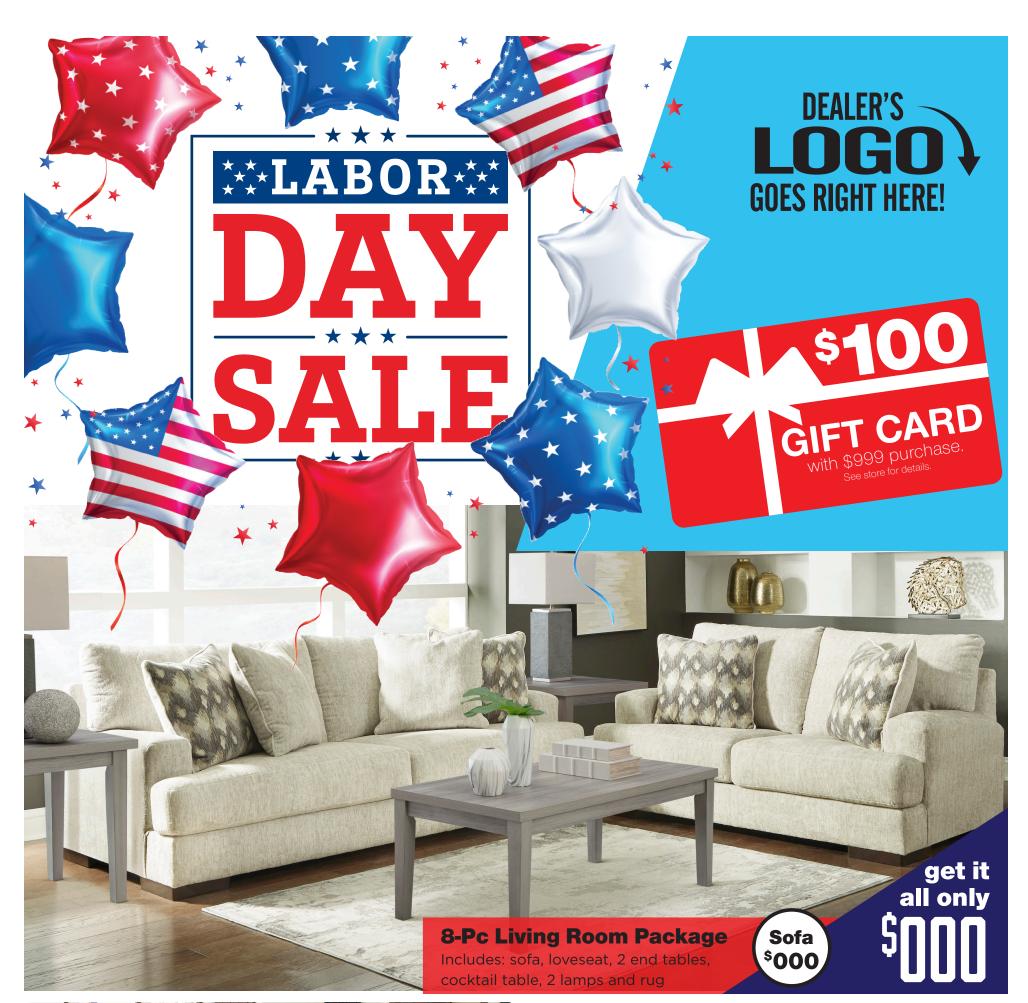

8-PC LIVING ROOM PACKAGE 8-PC LIVING

Includes: sofa, loveseat, 2 end tables, cocktail table, 2 lamps and rug

**8-PC LIVING ROOM PACKAGE** 

Includes: sofa, loveseat, 2 end tables, cocktail table, 2 lamps and rug