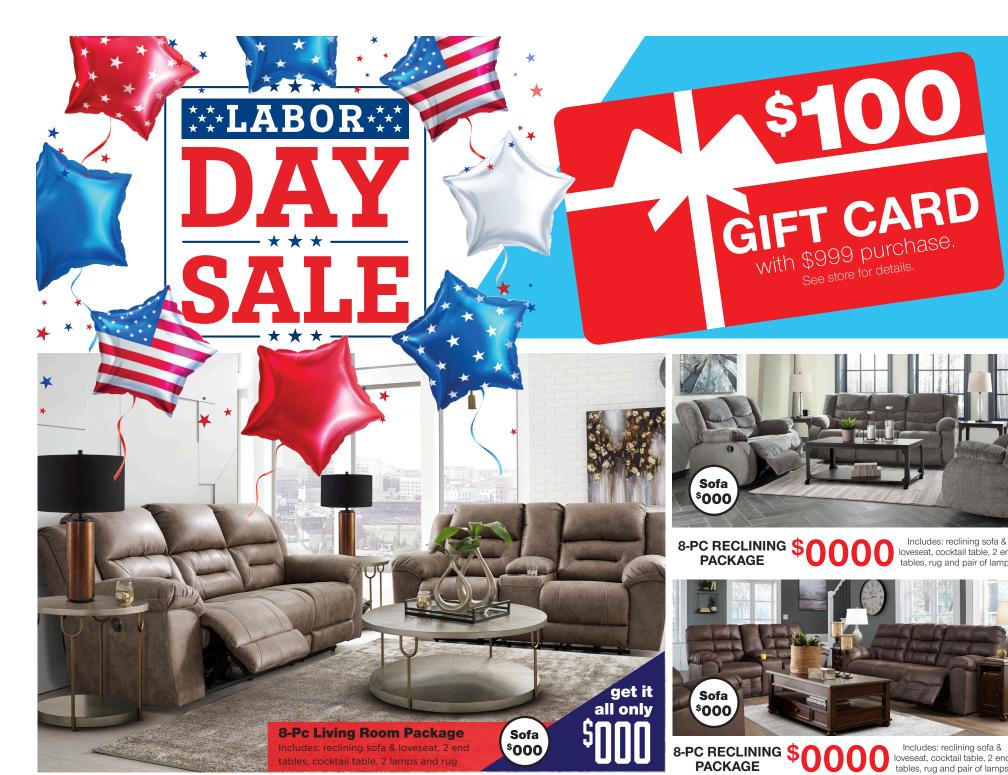

8-PC LIVING ROOM PACKAGE 8-PC LIVING

Includes: sofa, loveseat, 2 end tables, cocktail table, 2 lamps and rug

**8-PC LIVING ROOM PACKAGE** 

Includes: sofa, loveseat, 2 end tables, cocktail table, 2 lamps and rug