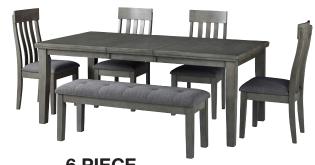

**5-PIECE DINING SET** 

Includes Table with storage, 4 backless stools

6-PIECE **DINING SET** Includes Table, 4 chairs

and bench

6-PIECE **DINING SET** Includes Table, 4 chairs

and bench

Job Number