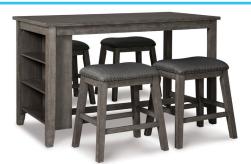

**5-PIECE DINING SET** 

Includes Table with storage, 4 backless stools

6-PIECE **DINING SET** Includes Table, 4 chairs

and bench

6-PIECE **DINING SET** Includes Table, 4 chairs

and bench

Job Number