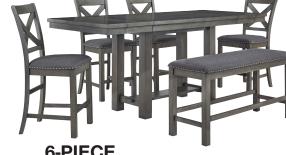

**5-PIECE DINING SET** 

Includes Table with storage, 4 backless stools

6-PIECE **DINING SET** Includes Table, 4 chairs

and bench

6-PIECE **DINING SET** Includes Table, 4 chairs

and bench

Job Number