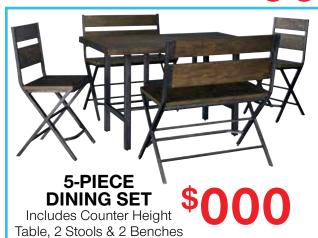

4-PIECE OUTDOOR™ \$69 **SEATING PACKAGE** 

Includes loveseat, 2 chairs and cocktail table



**4-PIECE OUTDOOR™ DINING PACKAGE** 

Includes round dining table and 4 chairs





SOFA & **LOVESEAT** 



**2-PIECE SECTIONAL** W/CHAISE







7-PIECE DINING SET Includes Table & 6 Chairs





8-PC RECLINING \$ Includes: reclining sofa, loveseat, cocktail table, 2 end **PACKAGE** tables, rug and pair of lamps

8-PC RECLINING \$ **PACKAGE** 

Includes: reclining sofa, loveseat, cocktail table, 2 end tables, rug and pair of lamps



8-PC RECLINING \$ **PACKAGE** 

Includes: reclining sofa, loveseat, cocktail table, 2 end tables, rug and pair of lamps



12-PC RECLINING \$ Includes: reclining sectional with chaise, lift top cocktail table, end **PACKAGE** table, rug and pair of lamps





**5-PIECE BEDROOM SET**Includes Headboard, Footboard,
Rails, Dresser & Mirror



**5-PIECE BEDROOM SET** Includes Headboard, Footboard, Rails, Dresser & Mirror



\*See store for details about this promotion. With approved credit. Although ev