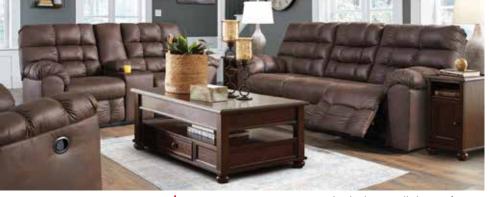

7-PIECE DINING SET Includes Table & 6 Chairs

8-PC RECLINING \$ Includes: reclining sofa, loveseat, cocktail table, 2 end **PACKAGE** tables, rug and pair of lamps

8-PC RECLINING \$ **PACKAGE** 

Includes: reclining sofa, loveseat, cocktail table, 2 end tables, rug and pair of lamps

8-PC RECLINING \$ **PACKAGE** 

Includes: reclining sofa, loveseat, cocktail table, 2 end tables, rug and pair of lamps

12-PC RECLINING \$ Includes: reclining sectional with chaise, lift top cocktail table, end **PACKAGE** table, rug and pair of lamps