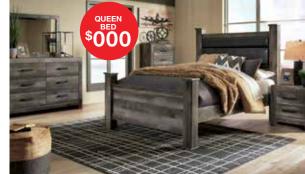

**5-PIECE BEDROOM SET**Includes Headboard, Footboard,
Rails, Dresser & Mirror

**5-PIECE BEDROOM SET** Includes Headboard, Footboard, Rails, Dresser & Mirror

\*See store for details about this promotion. With approved credit. Although every precaution is taken, errors in prices and/or specs may occur in print. We reserve the right to correct any such errors. Circulars may not be used with any other promotion.