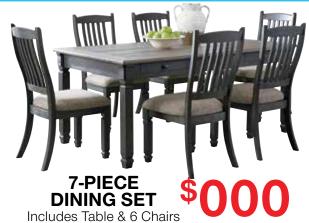

7-PIECE DINING SET Includes Table & 6 Chairs

8-PC RECLINING \$ Includes: reclining sofa, loveseat, cocktail table, 2 end **PACKAGE** tables, rug and pair of lamps

8-PC RECLINING \$ **PACKAGE** 

Includes: reclining sofa, loveseat, cocktail table, 2 end tables, rug and pair of lamps