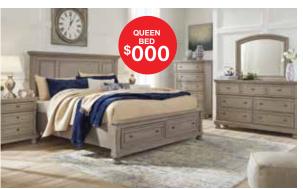

**5-PIECE BEDROOM SET**Includes Headboard, Footboard,
Rails, Dresser & Mirror

**5-PIECE BEDROOM SET** Includes Headboard, Footboard, Rails, Dresser & Mirror

\*See store for details about this promotion. With approved credit. Although every precaution is taken, errors in prices and/or specs may occur in print. We reserve the right to correct any such errors. Circulars may not be used with any other promotion.