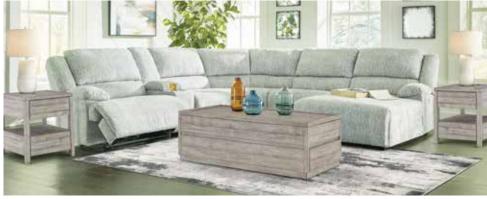

8-PC RECLINING \$ **PACKAGE** 

Includes: reclining sofa, loveseat, cocktail table, 2 end tables, rug and pair of lamps

12-PC RECLINING \$ Includes: reclining sectional with chaise, lift top cocktail table, end **PACKAGE** table, rug and pair of lamps