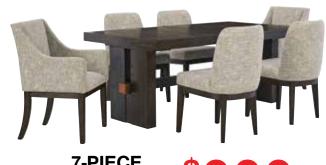

7-PIECE DINING SET Includes Table & 6 Chairs

8-PC RECLINING \$ Includes: reclining sofa, loveseat, cocktail table, 2 end **PACKAGE** tables, rug and pair of lamps

8-PC RECLINING \$ **PACKAGE** 

Includes: reclining sofa, loveseat, cocktail table, 2 end tables, rug and pair of lamps