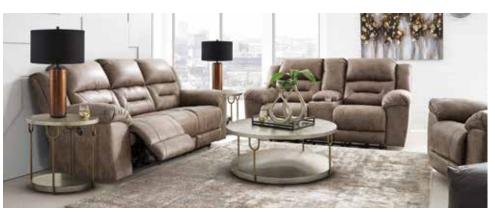

7-PIECE DINING SET Includes Table & 6 Chairs

8-PC RECLINING \$ Includes: reclining sofa, loveseat, cocktail table, 2 end **PACKAGE** tables, rug and pair of lamps

8-PC RECLINING \$ **PACKAGE** 

Includes: reclining sofa, loveseat, cocktail table, 2 end tables, rug and pair of lamps

8-PC RECLINING \$ **PACKAGE** 

Includes: reclining sofa, loveseat, cocktail table, 2 end tables, rug and pair of lamps

12-PC RECLINING \$ Includes: reclining sectional with chaise, lift top cocktail table, end **PACKAGE** table, rug and pair of lamps