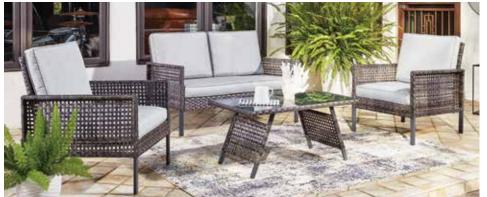

4-PIECE OUTDOOR™ \$69 **SEATING PACKAGE** 

Includes loveseat, 2 chairs and cocktail table

**4-PIECE OUTDOOR™ DINING PACKAGE** 

Includes round dining table and 4 chairs

SOFA & **LOVESEAT** 

**2-PIECE SECTIONAL** W/CHAISE