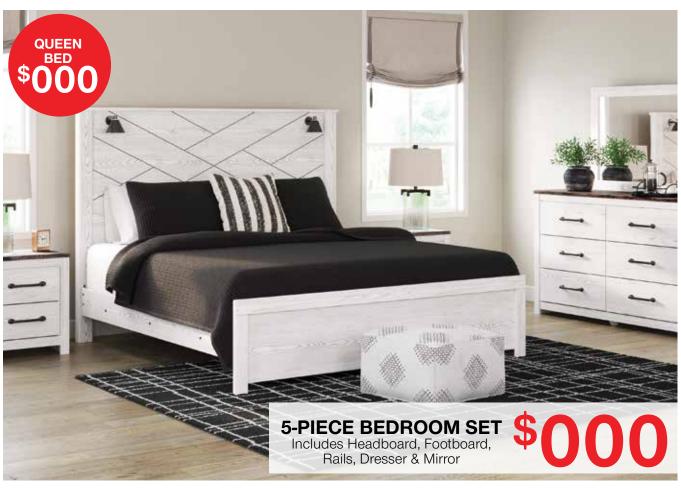

**5-PIECE BEDROOM SET**Includes Headboard, Footboard,
Rails, Dresser & Mirror

**5-PIECE BEDROOM SET** Includes Headboard, Footboard, Rails, Dresser & Mirror

\*See store for details about this promotion. With approved credit. Although every precaution is taken, errors in prices and/or specs may occur in print. We reserve the right to correct any such errors. Circulars may not be used with any other promotion.