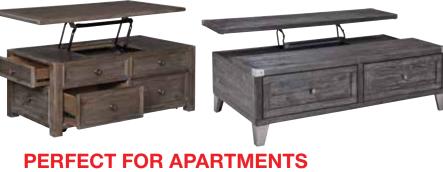

5-PIECE BEDROOM SET \$



5-PIECE BEDROOM SET Includes Headboard, Footboard, Rails, Dresser & Mirror







See more great products at www.dealersite.com











Job Number



866-832-3214

## Store Information Area

Download Samples and Order Forms at: www.imagineadv-ashley.com

Final paper stock is 40# Coated.

\*See store for details about this promotion. With approved credit. Although every precaution is taken, errors in prices and/or specs may occur in print. We reserve the right to correct any such errors. Circulars may not be used with any other promotion. All groups featured may not be sold exactly as shown. ©2023 IMAGINE ADVERTISING, INC. www.imagineadv.com





















2-PIECE SECTIONAL W/CHAISE

\$000









6-PIECE RECLINING \$000 SECTIONAL









See more great products at www.dealersite.com