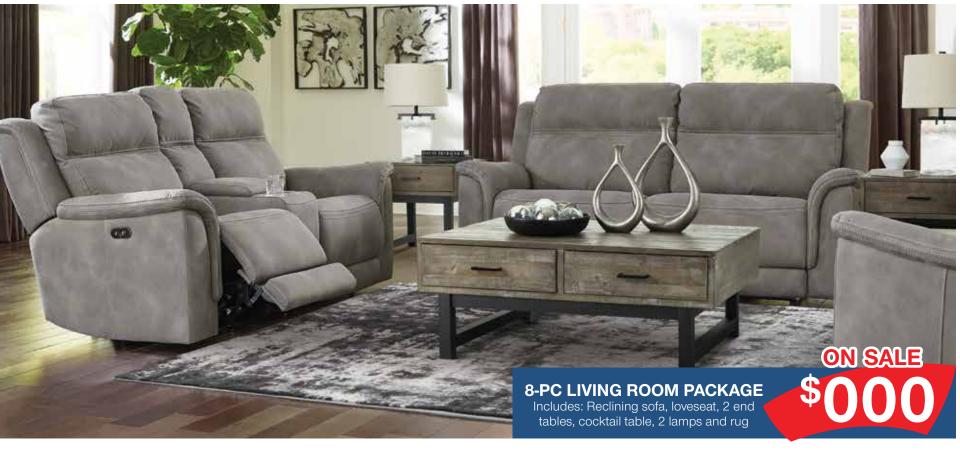

5-PIECE BEDROOM SET \$

5-PIECE BEDROOM SET Includes Headboard, Footboard, Rails, Dresser & Mirror

See more great products at www.dealersite.com

Job Number

866-832-3214