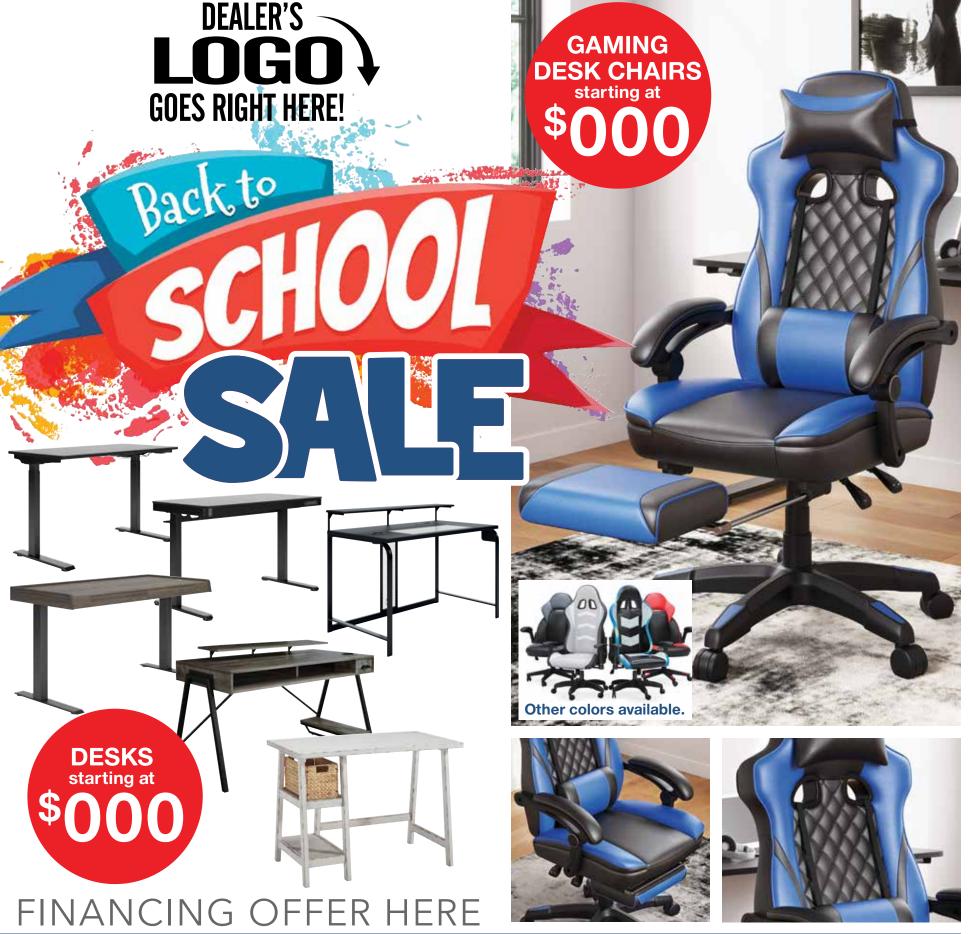

5-PIECE BEDROOM SET \$



5-PIECE BEDROOM SET Includes Headboard, Footboard, Rails, Dresser & Mirror







See more great products at www.dealersite.com











Job Number



866-832-3214

## Store Information Area

Download Samples and Order Forms at: www.imagineadv-ashley.com

Final paper stock is 40# Coated.

\*See store for details about this promotion. With approved credit. Although every precaution is taken, errors in prices and/or specs may occur in print. We reserve the right to correct any such errors. Circulars may not be used with any other promotion. All groups featured may not be sold exactly as shown. ©2023 IMAGINE ADVERTISING, INC. www.imagineadv.com





















2-PIECE SECTIONAL W/CHAISE

\$000









6-PIECE RECLINING \$000 SECTIONAL









See more great products at www.dealersite.com