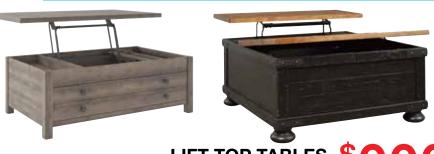

5-PIECE BEDROOM SET \$



5-PIECE BEDROOM SET Includes Headboard, Footboard, Rails, Dresser & Mirror







See more great products at www.dealersite.com











Job Number



866-832-3214

## Store Information Area

Download Samples and Order Forms at: www.imagineadv-ashley.com

Final paper stock is 40# Coated.

\*See store for details about this promotion. With approved credit. Although every precaution is taken, errors in prices and/or specs may occur in print. We reserve the right to correct any such errors. Circulars may not be used with any other promotion. All groups featured may not be sold exactly as shown. ©2023 IMAGINE ADVERTISING, INC. www.imagineadv.com





















2-PIECE SECTIONAL W/CHAISE

\$000









6-PIECE RECLINING \$000 SECTIONAL









See more great products at www.dealersite.com