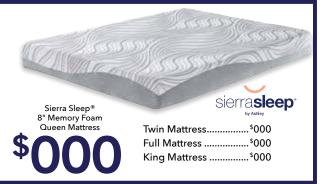

5-PIECE BEDROOM SET \$



5-PIECE BEDROOM SET Includes Headboard, Footboard, Rails, Dresser & Mirror







See more great products at www.dealersite.com











Job Number



866-832-3214

## Store Information Area

Download Samples and Order Forms at: www.imagineadv-ashley.com

Final paper stock is 40# Coated.

\*See store for details about this promotion. With approved credit. Although every precaution is taken, errors in prices and/or specs may occur in print. We reserve the right to correct any such errors. Circulars may not be used with any other promotion. All groups featured may not be sold exactly as shown. ©2023 IMAGINE ADVERTISING, INC. www.imagineadv.com





















2-PIECE SECTIONAL W/CHAISE

\$000









6-PIECE RECLINING \$000 SECTIONAL









See more great products at www.dealersite.com