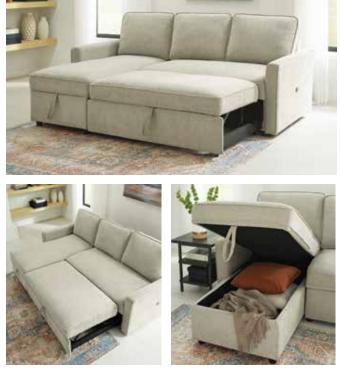

plush & pretty
HOME ACCENTS 20% OFF











STOREWEBSITE.COM





ON SALE 6-PIECE RECLINING \$

8-PC LIVING ROOM PACKAGE Includes: Reclining sofa, loveseat, 2 end tables, cocktail table, 2 lamps and rug

**SECTIONAL** 

starting at PERFECT FOR

**& LOVESEAT** 







5-PIECE ON SALE **DINING SET** Includes Counter Height Table & 4 Stools

5-PIECE **DINING SET** Includes Counter Height Table & 4 Stools

6-PIECE DINING SET Includes Table, 4 Chairs & Bench





Includes Headboard, Footboard, Rails, Dresser & Mirror

**5-PIECE BEDROOM SET** Includes Headboard, Footboard, Rails, Dresser & Mirror

5-PIECE BEDROOM SET Includes Headboard, Footboard, Rails, Dresser & Mirror







STOREWEBSITE.COM













## Store Information Area

**Download Samples and Order Forms at:** www.imagineadv