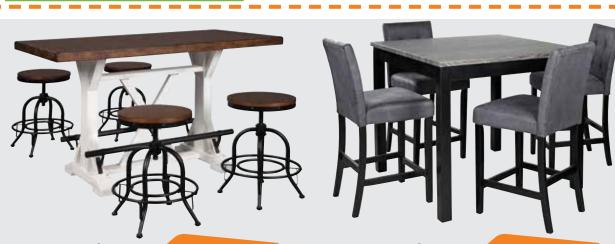

**& LOVESEAT** 

5-PIECE ON SALE **DINING SET** Includes Counter Height Table & 4 Stools

5-PIECE **DINING SET** Includes Counter Height Table & 4 Stools

6-PIECE DINING SET Includes Table, 4 Chairs & Bench