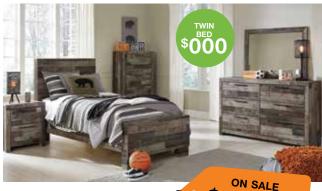

Includes Headboard, Footboard, Rails, Dresser & Mirror

**5-PIECE BEDROOM SET** Includes Headboard, Footboard, Rails, Dresser & Mirror

5-PIECE BEDROOM SET Includes Headboard, Footboard, Rails, Dresser & Mirror