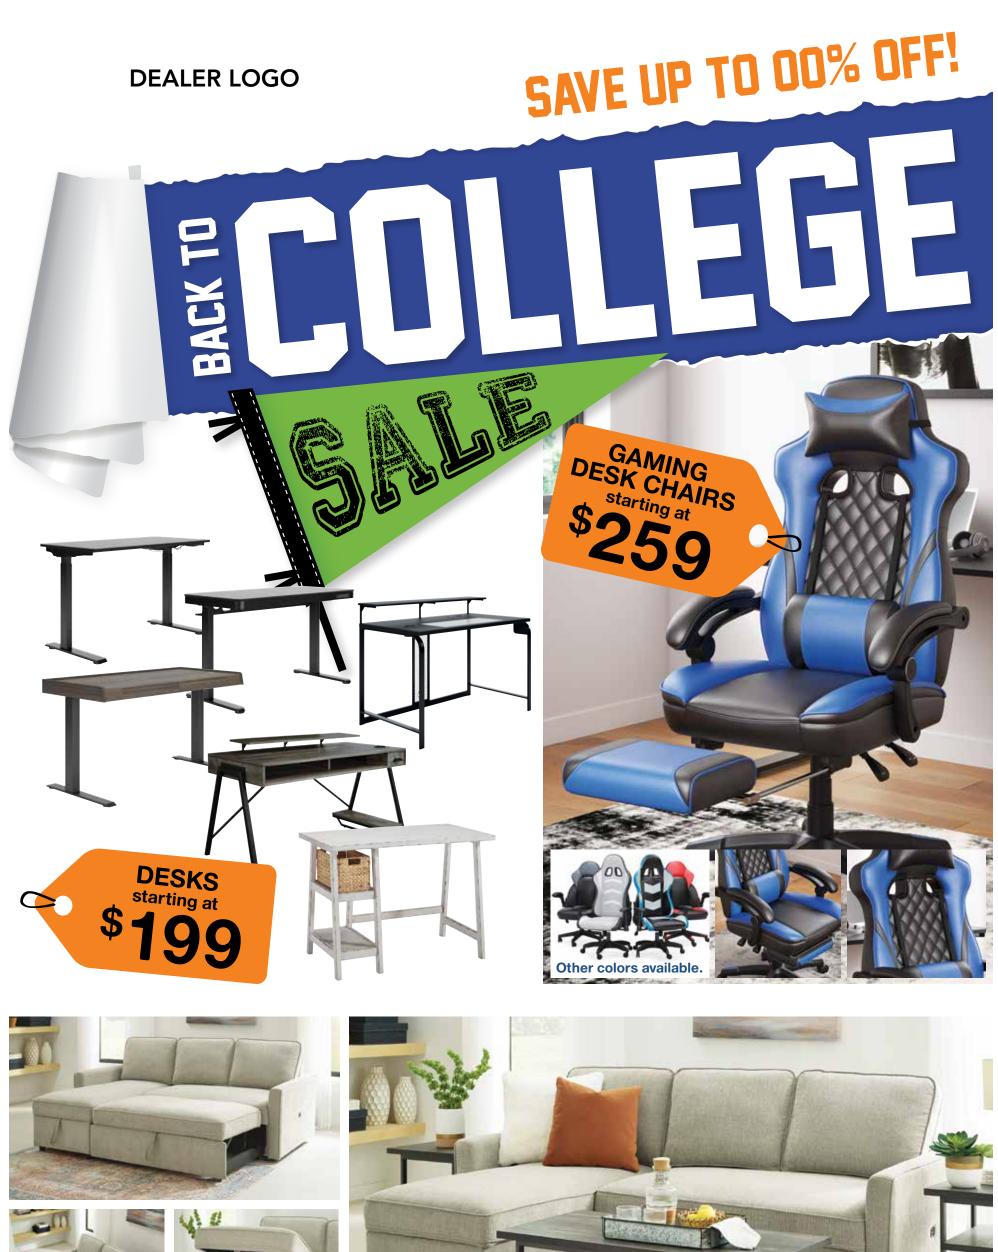

plush & pretty
HOME ACCENTS 20% OFF











STOREWEBSITE.COM





ON SALE 6-PIECE RECLINING \$

8-PC LIVING ROOM PACKAGE Includes: Reclining sofa, loveseat, 2 end tables, cocktail table, 2 lamps and rug

**SECTIONAL** 

starting at PERFECT FOR

**& LOVESEAT** 







5-PIECE ON SALE **DINING SET** Includes Counter Height Table & 4 Stools

5-PIECE **DINING SET** Includes Counter Height Table & 4 Stools

6-PIECE DINING SET Includes Table, 4 Chairs & Bench





Includes Headboard, Footboard, Rails, Dresser & Mirror

**5-PIECE BEDROOM SET** Includes Headboard, Footboard, Rails, Dresser & Mirror

5-PIECE BEDROOM SET Includes Headboard, Footboard, Rails, Dresser & Mirror







STOREWEBSITE.COM













## Store Information Area

**Download Samples and Order Forms at:** www.imaginea