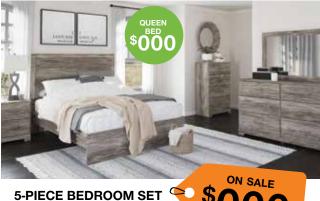

Includes Headboard, Footboard, Rails, Dresser & Mirror

**5-PIECE BEDROOM SET** Includes Headboard, Footboard, Rails, Dresser & Mirror

5-PIECE BEDROOM SET Includes Headboard, Footboard, Rails, Dresser & Mirror