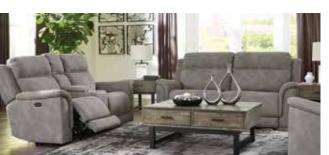

#### 8-PC RECLINING PACKAGE

Includes: reclining sofa, loveseat, cocktail table, 2 end tables, rug and pair of lamps

6-PIECE DINING SET

Includes Table, 4 Chairs & Bench

8-PC RECLINING PACKAGE Includes: reclining power sectional, cocktail table,

end table, rug and pair of lamps