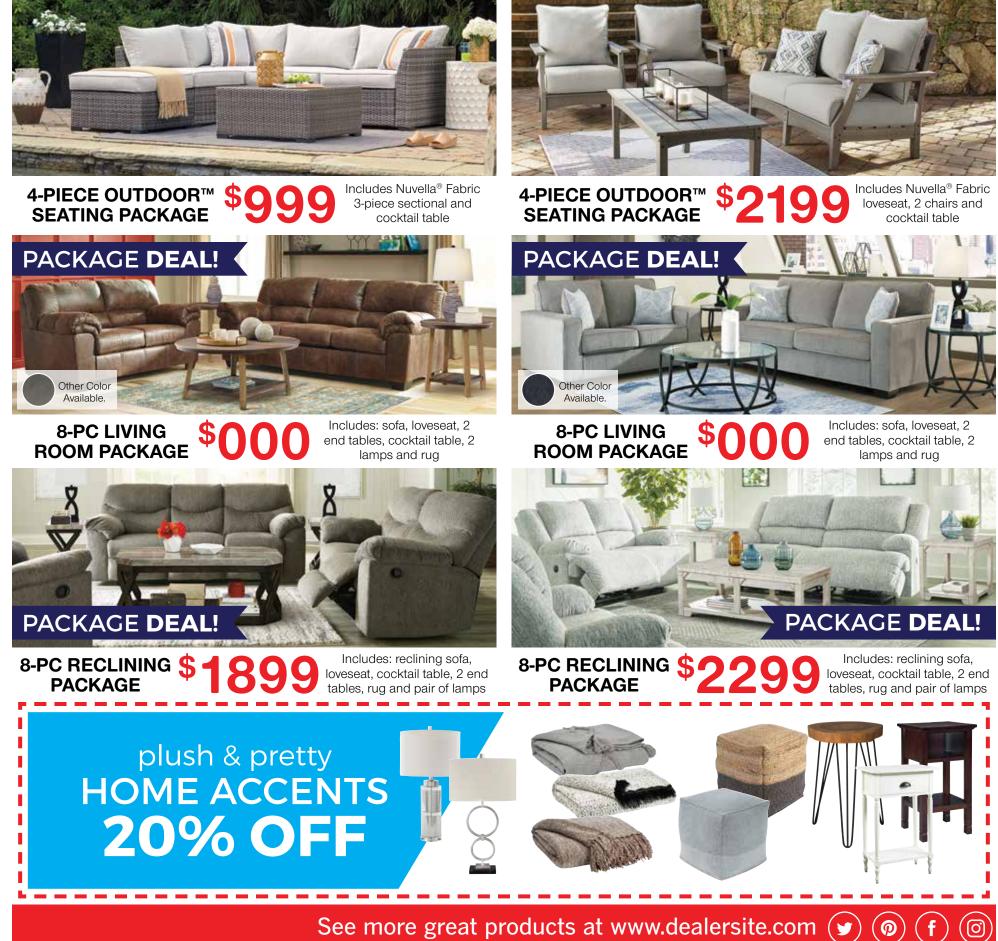

D X J **ROOM PACKAGE EVENT** E BBQ GRILL

> **4-PIECE OUTDOOR**™

cludes Nuvella® Fabric

veseat, 2 chairs and cocktail tabl

IG PACKAGE

with Outdoor™ set purchase. See store for details.

TH JULY OFJULY

INTRODUCING