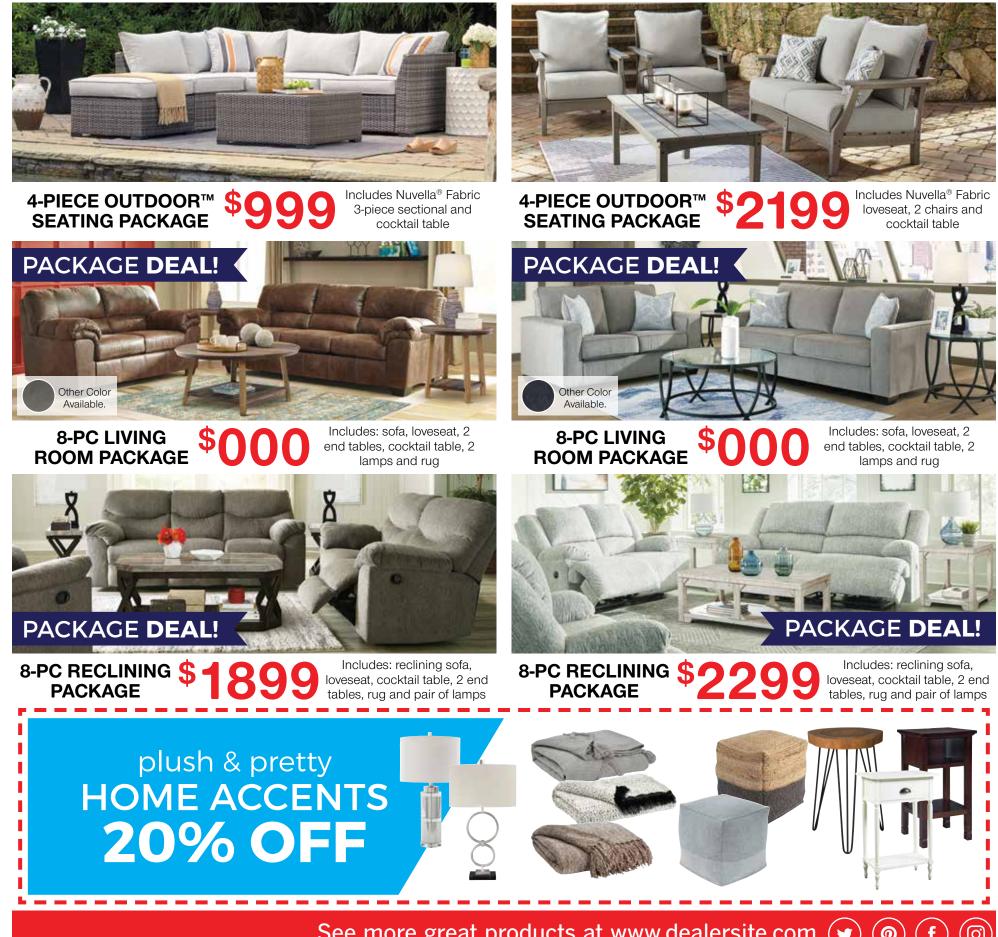

D X J **ROOM PACKAGE EVENT** E BBQ GRILL

> **4-PIECE OUTDOOR**™

cludes Nuvella® Fabric

veseat, 2 chairs and cocktail tabl

IG PACKAGE

with Outdoor™ set purchase. See store for details.

TH JULY OFJULY

INTRODUCING