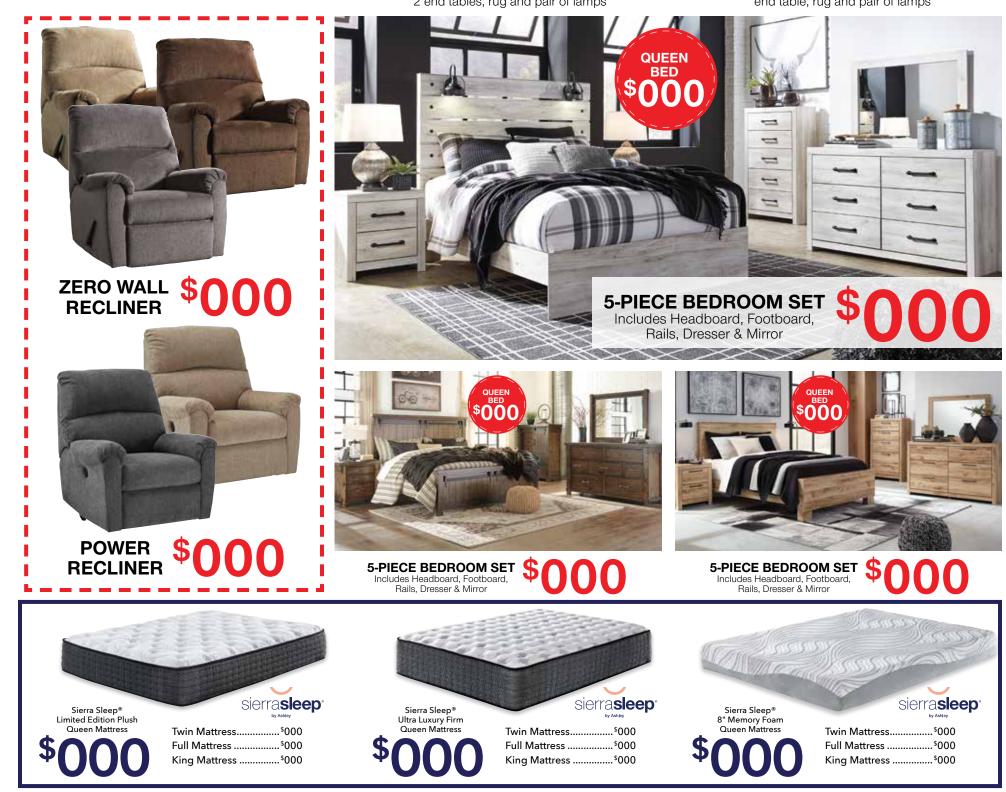

#### 8-PC RECLINING PACKAGE

Includes: reclining sofa, loveseat, cocktail table, 2 end tables, rug and pair of lamps

6-PIECE DINING SET

Includes Table, 4 Chairs & Bench

8-PC RECLINING PACKAGE Includes: reclining power sectional, cocktail table,

end table, rug and pair of lamps