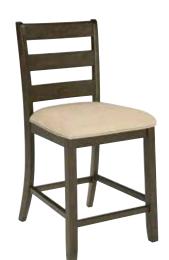

## **SHOP THE COLLECTION**

D397 Rokane Brown Finish

-024 Upholstered Stool (2/CN) 21.38"W x 16.25"D x 24"H

-124 Upholstered Barstool (2/CN) 21.38"W x 16.25"D x 24"H

-32 Rectangular Counter Height Table with Storage 30"W x 60"D x 36"H

5 Piece Counter **Height Dining Group** -32-024(4)

5 Piece Counter Height **Dining Group** -32-124(4)

-223 4 Piece Rectangular Counter Height Table Set

74" W x 17.25" D x 36" H

-425 7 Piece Dining Room Table Set