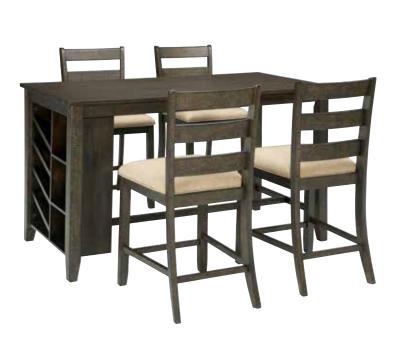

5 Piece Counter **Height Dining Group** -32-024(4)

5 Piece Counter Height **Dining Group** -32-124(4)

-223 4 Piece Rectangular Counter Height Table Set

74" W x 17.25" D x 36" H

-425 7 Piece Dining Room Table Set