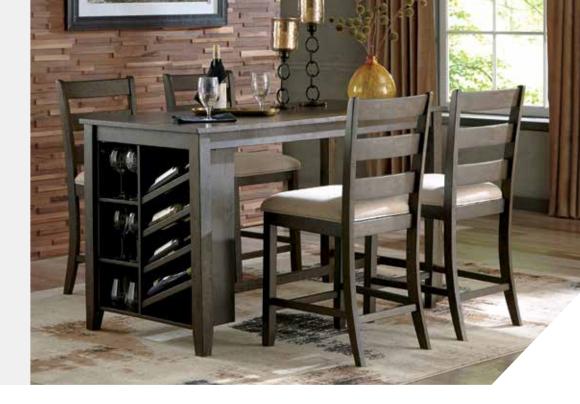

## Big or small... we fit your space.

**ROKANE COLLECTION - D397** 

## **FEATURES**

You love a clean and contemporary look—so long as it's warm and inviting. With that in mind, this dining table set serves your sense of style beautifully. "Rough sawn" style finish with a hint of weathered charm tantalizes with a mood of relaxed elegance. Sumptuously upholstered seats in a neutral, textural fabric make the experience complete.

## **SHOP THE COLLECTION**

D397 Rokane Brown Finish

-024 Upholstered Stool (2/CN) 21.38"W x 16.25"D x 24"H

-124 Upholstered Barstool (2/CN) 21.38"W x 16.25"D x 24"H

-32 Rectangular Counter Height Table with Storage 30"W x 60"D x 36"H