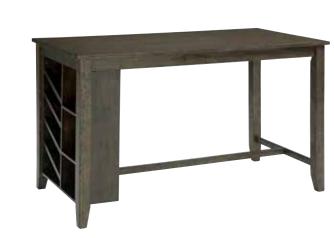

## **SHOP THE COLLECTION**

D397 Rokane Brown Finish

-024 Upholstered Stool (2/CN) 21.38"W x 16.25"D x 24"H

-124 Upholstered Barstool (2/CN) 21.38"W x 16.25"D x 24"H

-32 Rectangular Counter Height Table with Storage 30"W x 60"D x 36"H