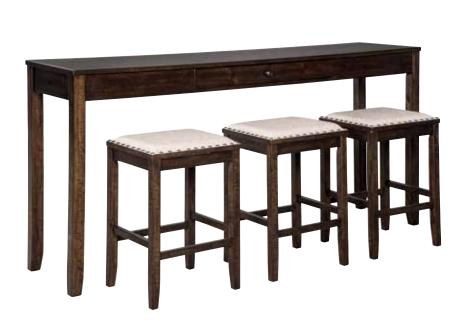

5 Piece Counter **Height Dining Group** -32-024(4)

5 Piece Counter Height **Dining Group** -32-124(4)

-223 4 Piece Rectangular Counter Height Table Set

74" W x 17.25" D x 36" H

-425 7 Piece Dining Room Table Set

36"W x 60"D x 30"H