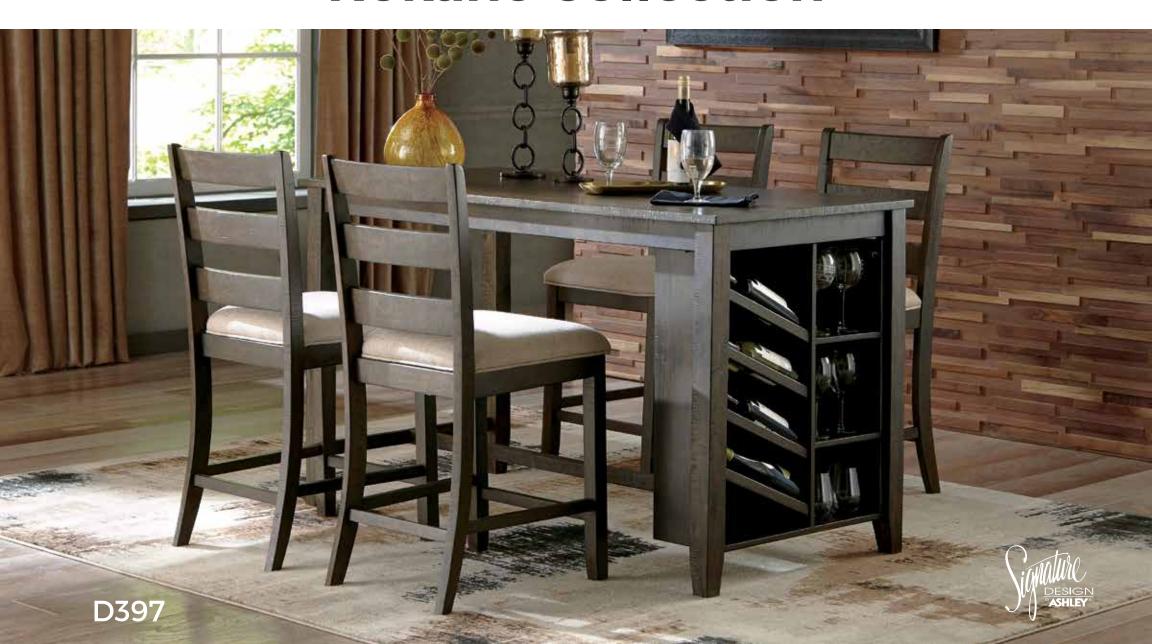

## Big or small... we fit your space.

**ROKANE COLLECTION - D397** 

## **FEATURES**

You love a clean and contemporary look—so long as it's warm and inviting. With that in mind, this dining table set serves your sense of style beautifully. "Rough sawn" style finish with a hint of weathered charm tantalizes with a mood of relaxed elegance. Sumptuously upholstered seats in a neutral, textural fabric make the experience complete.

## **SHOP THE COLLECTION**

D397 Rokane Brown Finish

-024 Upholstered Stool (2/CN) 21.38"W x 16.25"D x 24"H

-124 Upholstered Barstool (2/CN) 21.38"W x 16.25"D x 24"H

-32 Rectangular Counter Height Table with Storage 30"W x 60"D x 36"H