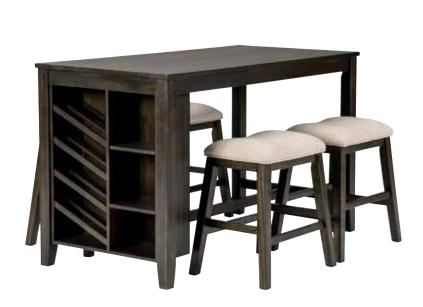

## **SHOP THE COLLECTION**

D397 Rokane Brown Finish

-024 Upholstered Stool (2/CN) 21.38"W x 16.25"D x 24"H

-124 Upholstered Barstool (2/CN) 21.38"W x 16.25"D x 24"H

-32 Rectangular Counter Height Table with Storage 30"W x 60"D x 36"H

5 Piece Counter **Height Dining Group** -32-024(4)

5 Piece Counter Height **Dining Group** -32-124(4)

-223 4 Piece Rectangular Counter Height Table Set

74" W x 17.25" D x 36" H

-425 7 Piece Dining Room Table Set