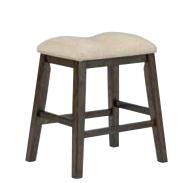

## **SHOP THE COLLECTION**

D397 Rokane Brown Finish

-024 Upholstered Stool (2/CN) 21.38"W x 16.25"D x 24"H

-124 Upholstered Barstool (2/CN) 21.38"W x 16.25"D x 24"H

-32 Rectangular Counter Height Table with Storage 30"W x 60"D x 36"H

5 Piece Counter **Height Dining Group** -32-024(4)

5 Piece Counter Height **Dining Group** -32-124(4)

-223 4 Piece Rectangular Counter Height Table Set

74" W x 17.25" D x 36" H

-425 7 Piece Dining Room Table Set