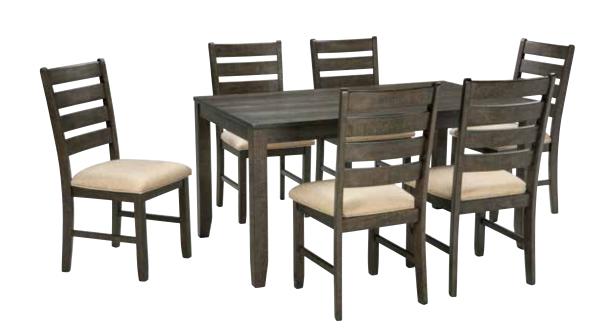

## **FEATURES**

You love a clean and contemporary look—so long as it's warm and inviting. With that in mind, this dining table set serves your sense of style beautifully. "Rough sawn" style finish with a hint of weathered charm tantalizes with a mood of relaxed elegance. Sumptuously upholstered seats in a neutral, textural fabric make the experience complete.

5 Piece Counter **Height Dining Group** -32-024(4)

5 Piece Counter Height **Dining Group** -32-124(4)

-223 4 Piece Rectangular Counter Height Table Set

74" W x 17.25" D x 36" H

-425 7 Piece Dining Room Table Set

36"W x 60"D x 30"H