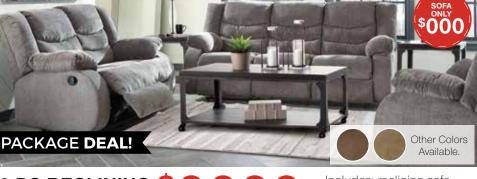

8-PC RECLINING **PACKAGE** 

Includes: 2-pc reclining sectional, cocktail table, 2 end tables, rug and pair of lamps

**5-PIECE DINING SET** Includes Counter height storage table, 2 bar stools,

Includes Table & 4 Chairs