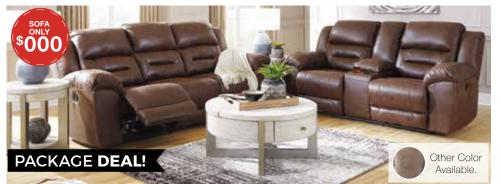

8-PC LIVING Includes: sofa, loveseat, 2 end tables, cocktail **ROOM PACKAGE** table, 2 lamps and rug

Includes: reclining sofa, 8-PC RECLINING \$ loveseat, cocktail table, 2 end **PACKAGE** tables, rug and pair of lamps