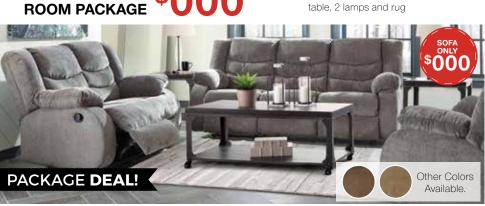

5-PIECE BEDROOM SET \$\bigce\$ Includes Headboard, Footboard, Rails, Dresser & Mirror

table, 2 lamps and rug

Includes: reclining sofa, 8-PC RECLINING \$ loveseat cocktail table, 2 end **PACKAGE** tables, rug and pair of lamps