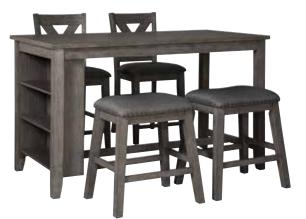

8-PC RECLINING **PACKAGE** 

Includes: 2-pc reclining sectional, cocktail table, 2 end tables, rug and pair of lamps

**5-PIECE DINING SET** Includes Counter height storage table, 2 bar stools,

Includes Table & 4 Chairs