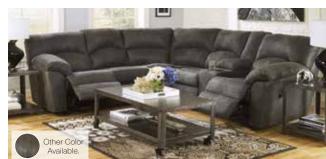

8-PC RECLINING **PACKAGE** 

Includes: 2-pc reclining sectional, cocktail table, 2 end tables, rug and pair of lamps

**5-PIECE DINING SET** Includes Counter height storage table, 2 bar stools,

Includes Table & 4 Chairs