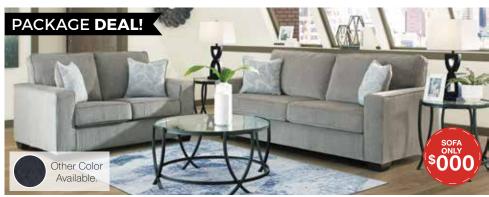

8-PC LIVING Includes: sofa, loveseat, 2 end tables, cocktail **ROOM PACKAGE** table, 2 lamps and rug

Includes: reclining sofa, 8-PC RECLINING \$ loveseat, cocktail table, 2 end **PACKAGE** tables, rug and pair of lamps