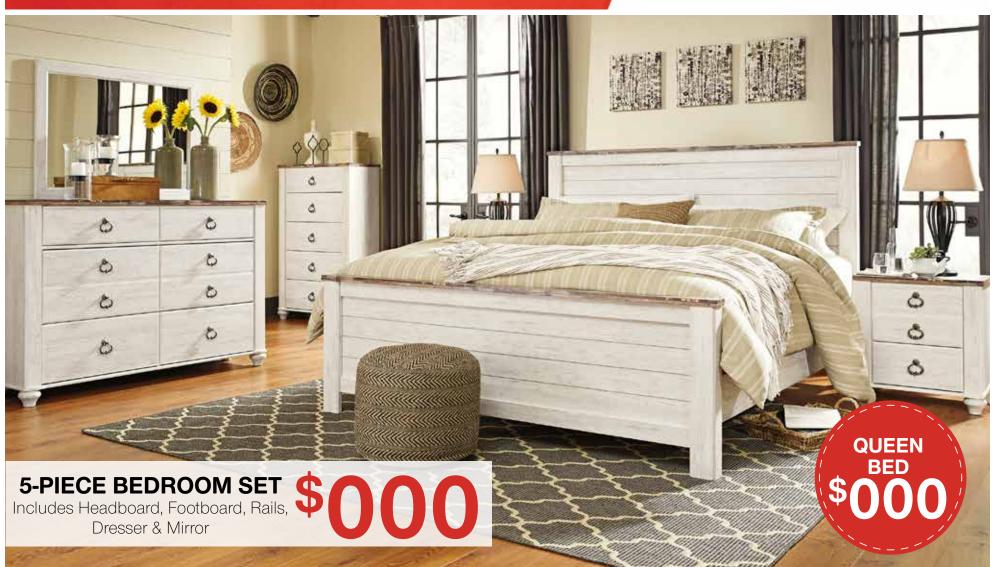

5-PIECE BEDROOM SET \$\bigce\$ Includes Headboard, Footboard, Rails, Dresser & Mirror

table, 2 lamps and rug

Includes: reclining sofa, 8-PC RECLINING \$ loveseat cocktail table, 2 end **PACKAGE** tables, rug and pair of lamps