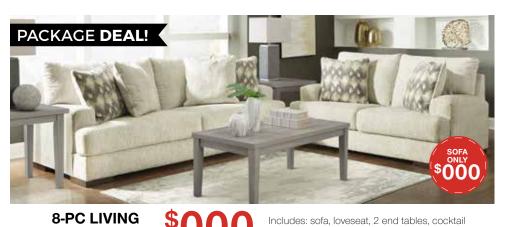

8-PC LIVING Includes: sofa, loveseat, 2 end tables, cocktail **ROOM PACKAGE** table, 2 lamps and rug

Includes: reclining sofa, 8-PC RECLINING \$ loveseat, cocktail table, 2 end **PACKAGE** tables, rug and pair of lamps