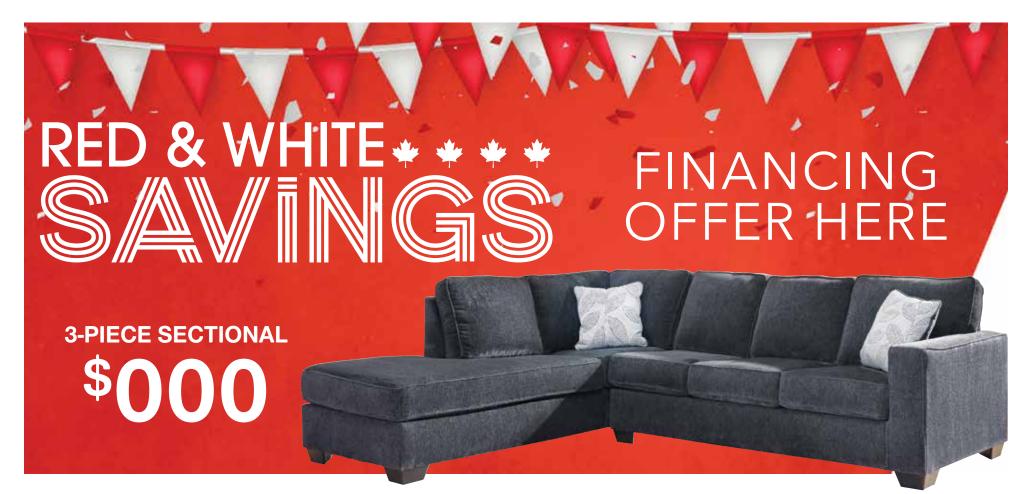

8-PC RECLINING **PACKAGE** 

Includes: 2-pc reclining sectional, cocktail table, 2 end tables, rug and pair of lamps

**5-PIECE DINING SET** Includes Counter height storage table, 2 bar stools,

Includes Table & 4 Chairs