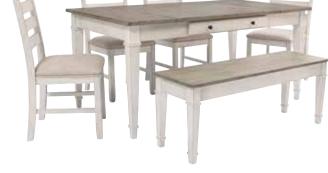

6-PIECE DINING SET Includes Table, 4 Chairs & Bench

ZERO WALL SOOO

4-PIECE OUTDOOR™ SEATING PACKAGE

4-PIECE OUTDOOR™ \$000 Includes Nuvella Fabric 3-piece sectional and cocktail table

Includes Nuvella Fabric loveseat, 2 chairs and cocktail table