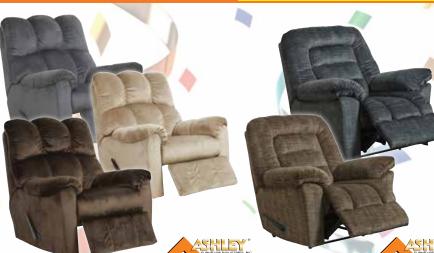

YOUR CHOICE \$359 Zero Wall Recliner

YOUR CHOICE \$399

New Classic

3-Pc

Queen Mattress

Twin Set . . . . . . . \$299 Full Set . . . . . . . . \$369 King Set . . . . . . . . \$599 **AMERICAN BEDDING® OLYMPIC PILLOW TOP** 