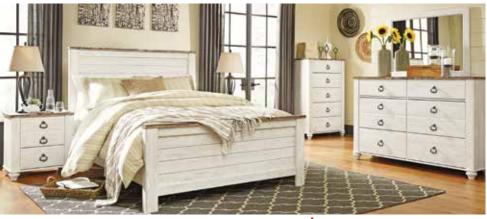

Next-Gen DuraPella 9-PC. LIVING ROOM Including: Power Reclining Sofa, Loveseat with Console, Recliner, Cocktail Table, 2 End Tables, 2 Lamps & Rug.

Willowton 5-PC. BEDROOM SET 🌋 Including: Queen Bed, Dresser, Mirror, Chest and Nightstand

REG. \$000

Lodanna 5-PC. BEDROOM SET Including: Queen Bed, Dresser, Mirror, **Chest and Nightstand** 

See more great products at WWW.DEALERSITE.COM

Store Information Area

Download Samples and Order Forms at: www.imagineadv-ashley.com