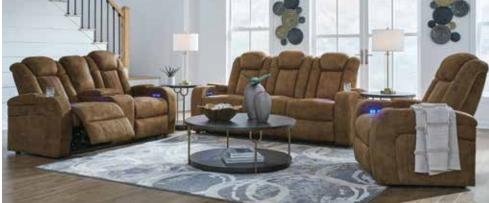

Cranderlyn 5-PC. DINING SET Including: Counter Height Table & 4 Barstools

REG. \$000

orders of \$999 or more

Caretti SOFA \$000

LOVESEAT \$000

O'Phannon **CHAISE SOFA** 

REG. \$000

Wolfridge 9-PC. LIVING ROOM
Including: Power Reclining Sofa, Loveseat with Console,
Recliner, Cocktail Table, 2 End Tables, 2 Lamps & Rug.

Next-Gen DuraPella 9-PC. LIVING ROOM Including: Power Reclining Sofa, Loveseat with Console, Recliner, Cocktail Table, 2 End Tables, 2 Lamps & Rug.

Willowton 5-PC. BEDROOM SET 🌋 Including: Queen Bed, Dresser, Mirror, Chest and Nightstand