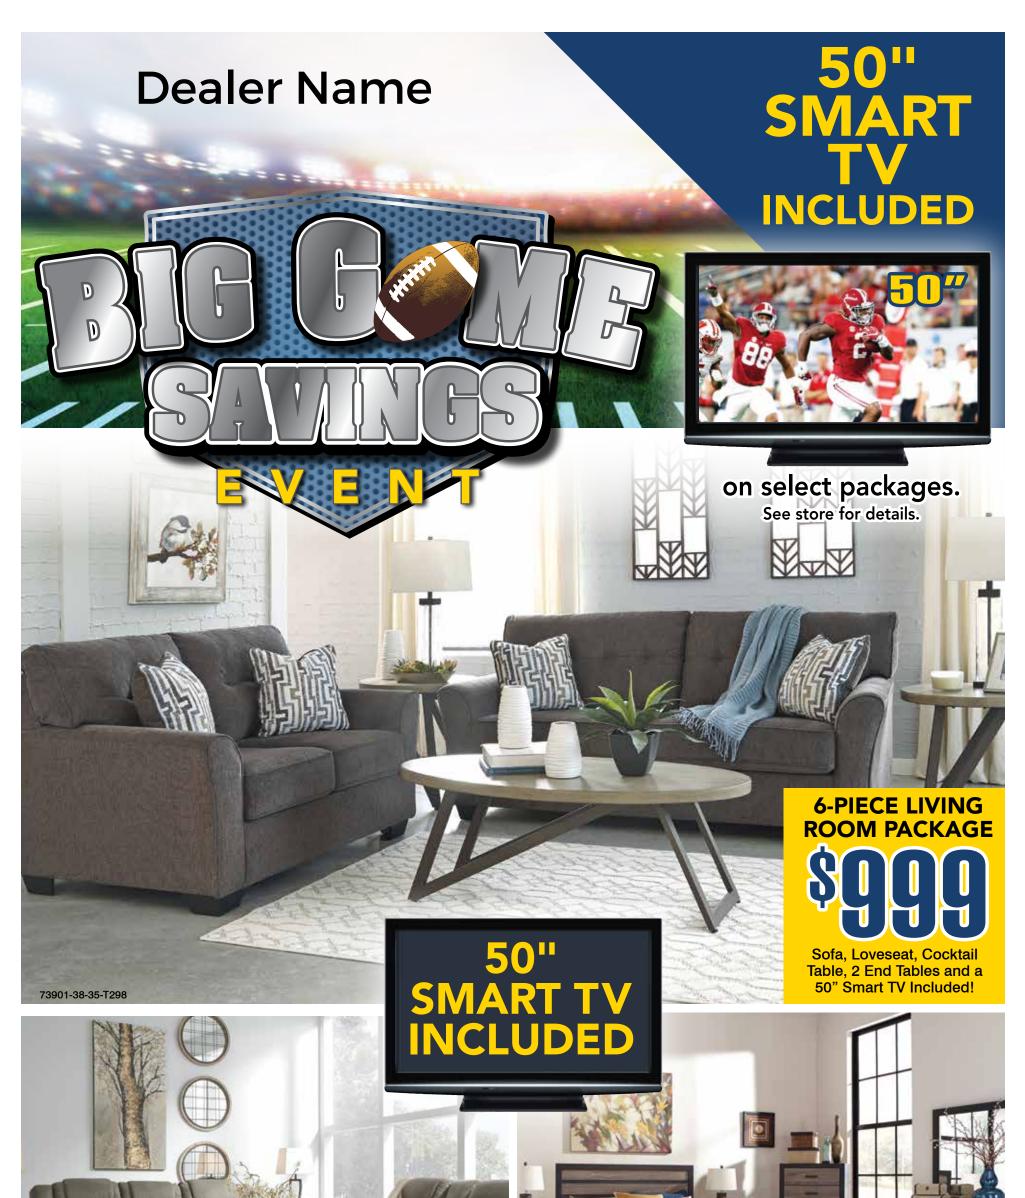

## YOUR CHOICE 6-PIECE LIVING ROOM PACKAGE \$12000

2-Pc. Sectional OR Sofa, Loveseat, Cocktail Table, 2 End Tables and a 50" Smart TV Included!

Tables may not be as shown.

B215-31-36-46-65-54-96

Casters, 2 End Tables and a 50" Smart TV Included!