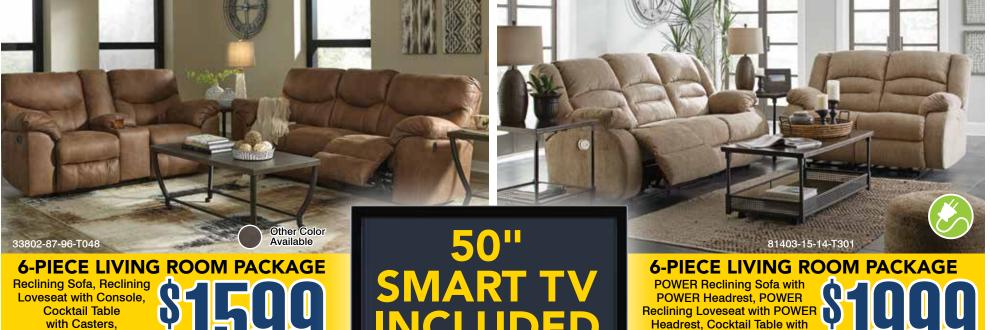

**Reclining Sofa, Reclining** Loveseat with Console, **Cocktail Table** with Casters, 2 End Tables and a 50" Smart TV Included!

Nightstand and a

50" Smart TV Included!

## HURRY IN! BIG GAME SAVINGS EVENT IS FOR A LIMITED TIME ONLY!

PACKAGE

M69731-M9X632

8+

f

2 End Tables and a 50" Smart TV Included!

## YOUR CHOICE 6-PIECE LIVING ROOM PACKAGE \$12000

2-Pc. Sectional OR Sofa, Loveseat, Cocktail Table, 2 End Tables and a 50" Smart TV Included!

Tables may not be as shown.

B215-31-36-46-65-54-96

Casters, 2 End Tables and a 50" Smart TV Included!