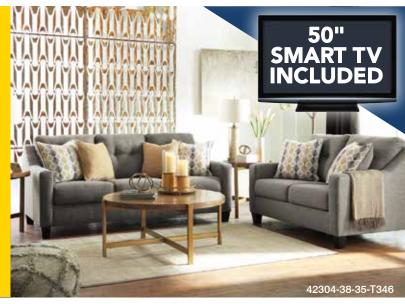

## YOUR CHOICE 6-PIECE LIVING ROOM PACKAGE \$12000

2-Pc. Sectional OR Sofa, Loveseat, Cocktail Table, 2 End Tables and a 50" Smart TV Included!

Tables may not be as shown.

B215-31-36-46-65-54-96

Casters, 2 End Tables and a 50" Smart TV Included!