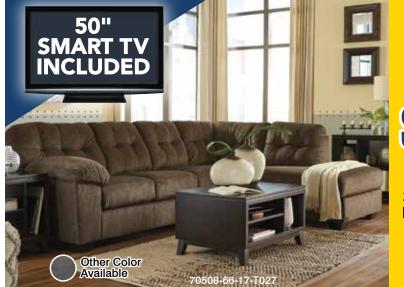

## YOUR CHOICE 6-PIECE LIVING ROOM PACKAGE \$12000

2-Pc. Sectional OR Sofa, Loveseat, Cocktail Table, 2 End Tables and a 50" Smart TV Included!

Tables may not be as shown.

B215-31-36-46-65-54-96

Casters, 2 End Tables and a 50" Smart TV Included!