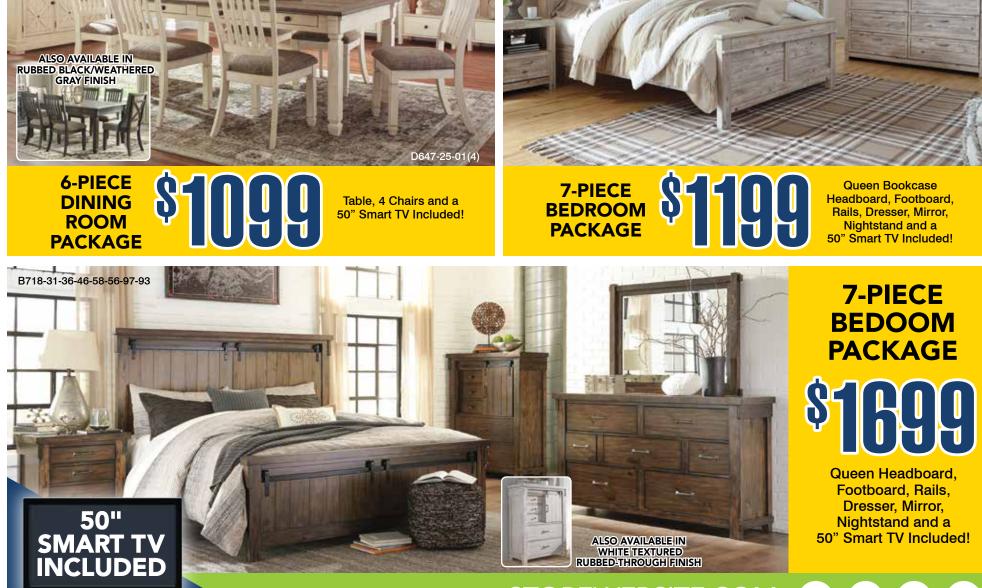

**Reclining Sofa, Reclining** Loveseat with Console, **Cocktail Table** with Casters, 2 End Tables and a 50" Smart TV Included!



Nightstand and a

50" Smart TV Included!

## HURRY IN! BIG GAME SAVINGS EVENT IS FOR A LIMITED TIME ONLY!

PACKAGE

M69731-M9X632



8+

f





2 End Tables and a 50" Smart TV Included!

## YOUR CHOICE 6-PIECE LIVING ROOM PACKAGE \$12000

2-Pc. Sectional OR Sofa, Loveseat, Cocktail Table, 2 End Tables and a 50" Smart TV Included!

Tables may not be as shown.





B215-31-36-46-65-54-96

Casters, 2 End Tables and a 50" Smart TV Included!



## STOREWEBSITE.COM y @ f &



Store Information Area Download Samples and Order Forms at: www.imagineadv-ashley.com

Final paper stock is 40# Coated.

## just (LICK IT visit us today at

www.dealersite.com

See store for details about this promotion. Although every precaution is taken, errors in prices and/or specs may occur in print. We reserve the right to correct any such errors. Circulars may not be used with any other promotion. All groups featured may not be sold exactly as shown. ©2019 IMAGINE ADVERTISING, INC. www.imagineadv.com