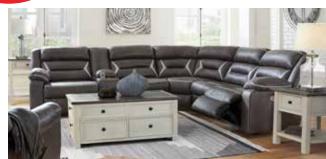

10-PC RECLINING \$ **PACKAGE** 

Includes: 4 pc reclining power sectional, cocktail table, 2 end tables, rug and pair of lamps

**5-PIECE DINING SET** 

Includes Counter height storage table, 2 bar stools, 2 backless stools