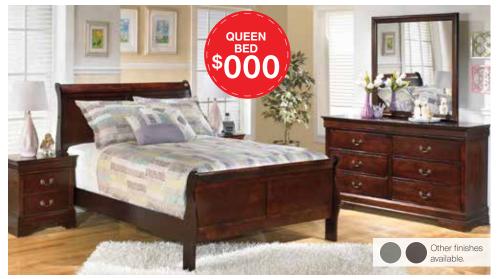

8-PC RECLINING \$ PACKAGE

DOOO

Includes: reclining sofa, loveseat, cocktail table, 2 end tables, rug and pair of lamps

5-PIECE BEDROOM SET

Includes Headboard, Footboard, Rails, Dresser & Mirror Available as Twin, Full, Queen or King.