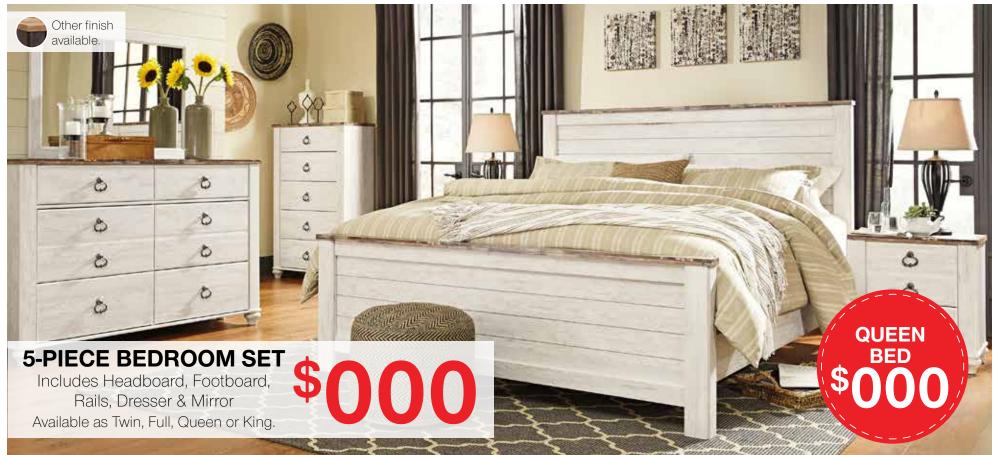

5-PIECE BEDROOM SET
Includes Headboard, Footboard,
Rails, Dresser & Mirror
Available as Twin, Full, Queen or King.

**\$000** 

8-PC LIVING ROOM PACKAGE

\$000

Includes: sofa, loveseat, 2 end tables, cocktail table, 2 lamps and rug