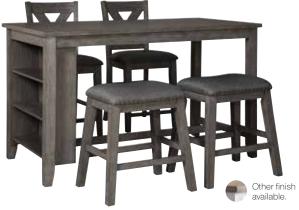

10-PC RECLINING \$ **PACKAGE** 

Includes: 4 pc reclining power sectional, cocktail table, 2 end tables, rug and pair of lamps

**5-PIECE DINING SET** 

Includes Counter height storage table, 2 bar stools, 2 backless stools