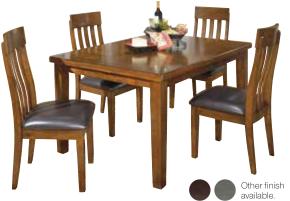

5-PIECE **DINING SET** 

Includes Table with self-storing butterfly leaf & 4 Chairs

Includes Table, 4 Chairs

ZERO WALL SOOO

**POWER** 

4-PIECE OUTDOOR™ SEATING PACKAGE

Includes Nuvella Fabric 3-piece sectional and cocktail table