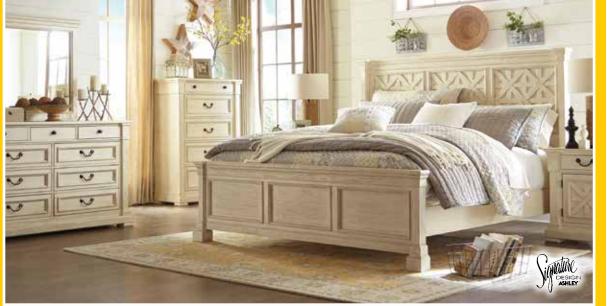

7-Pc. Dining Room Set Includes Table & 6 Chairs.

Home Office Desk
Swivel Chair & Pull Out File
Also Available.

Home Office Desk
Swivel Chair Also Available.

4-Pc. Bedroom Set
Includes Queen Bed, Dresser, Mirror &
Nightstand.