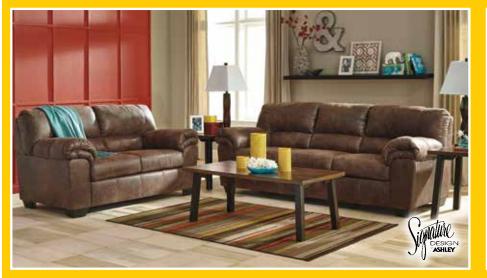

YOUR CHOICE! **7-Pc. Living Room Set**Includes Sofa, Loveseat, Cocktail Table,
2 End Tables & 2 Lamps.

7-Pc. Living Room Set Includes 2-Pc. Sectional, Cocktail Table, 2 End Tables & 2 Lamps. Ottoman also available