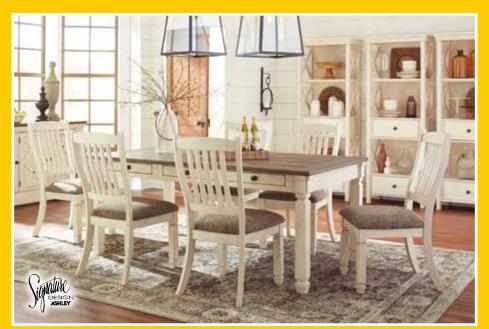

7-Pc. Dining Room Set Includes Table & 6 Chairs.

Home Office Desk
Swivel Chair & Pull Out File
Also Available.

Home Office Desk
Swivel Chair Also Available.

4-Pc. Bedroom Set
Includes Queen Bed, Dresser, Mirror &
Nightstand.