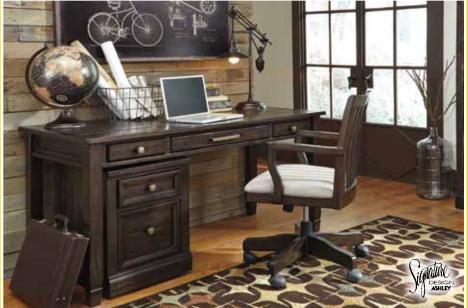

7-Pc. Dining Room Set Includes Table & 6 Chairs.

Home Office Desk
Swivel Chair & Pull Out File
Also Available.

Home Office Desk
Swivel Chair Also Available.

4-Pc. Bedroom Set
Includes Queen Bed, Dresser, Mirror &
Nightstand.