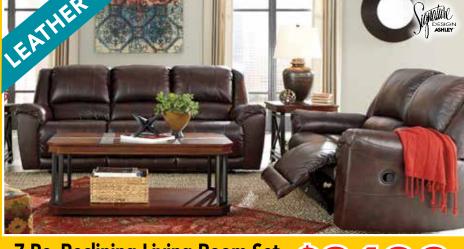

7-Pc. Reclining Living Room Set Includes Reclining Leather Sofa, Reclining Leather Loveseat, Cocktail Table, 2 End Tables & 2 Lamps.

\$2199

All of our Inventory is on SALE for a LIMITED TIME ONLY! HURRY IN.