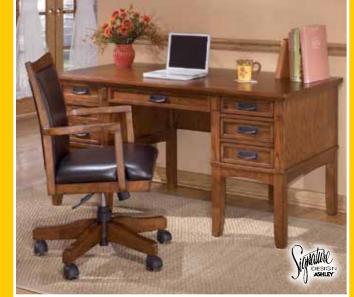

7-Pc. Dining Room Set Includes Table & 6 Chairs.

Home Office Desk
Swivel Chair & Pull Out File
Also Available.

Home Office Desk
Swivel Chair Also Available.

4-Pc. Bedroom Set
Includes Queen Bed, Dresser, Mirror &
Nightstand.