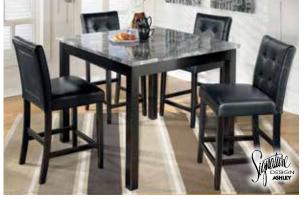

HUGE SAVINGSI

5-Pc. Dining Room Set Includes Counter Height Table & 4 Stools.

5-Pc. Dining Room Set
Includes Adjustable Height Table &
4 Adjustable Stools.

5-Pc. Dining Room Set Includes Counter Height Table & 4 Stools.