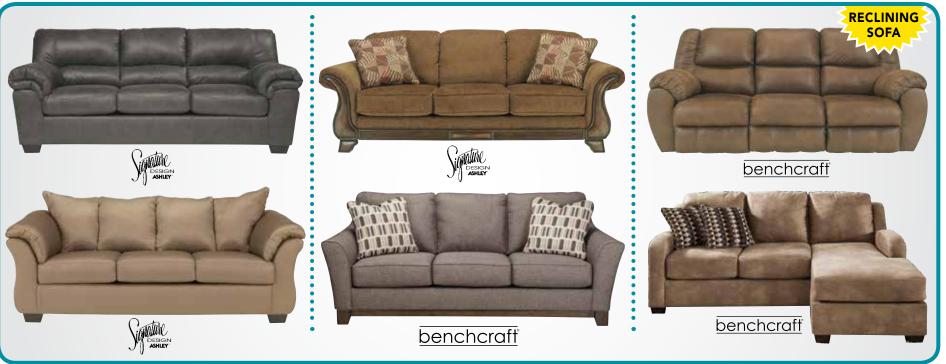

## CELEBRATING THE OPENING OF OUR NEW LOCATION

Sofas 为

**Reclining Sofa Or** Sofa Chaise At

**GREAT SAVINGS THROUGHOUT THE STORE!** 

7-Pc. Reclining Living Room Set
Includes Reclining Sofa, Reclining Loveseat,
Cocktail Table, 2 End Tables & 2 Lamps.