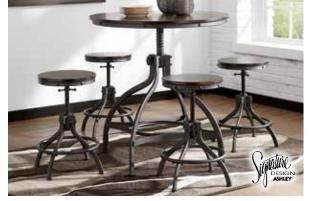

HUGE SAVINGSI

5-Pc. Dining Room Set Includes Counter Height Table & 4 Stools.

5-Pc. Dining Room Set
Includes Adjustable Height Table &
4 Adjustable Stools.

5-Pc. Dining Room Set Includes Counter Height Table & 4 Stools.