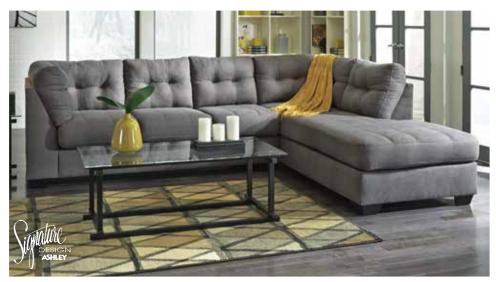

YOUR CHOICE! **7-Pc. Living Room Set**Includes Sofa, Loveseat, Cocktail Table,
2 End Tables & 2 Lamps.

7-Pc. Living Room Set Includes 2-Pc. Sectional, Cocktail Table, 2 End Tables & 2 Lamps. Ottoman also available