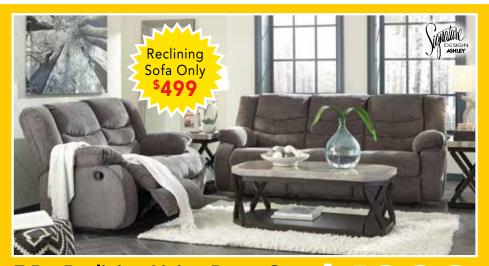

## CELEBRATING THE OPENING OF OUR NEW LOCATION

Sofas 为

**Reclining Sofa Or** Sofa Chaise At

**GREAT SAVINGS THROUGHOUT THE STORE!** 

7-Pc. Reclining Living Room Set
Includes Reclining Sofa, Reclining Loveseat,
Cocktail Table, 2 End Tables & 2 Lamps.