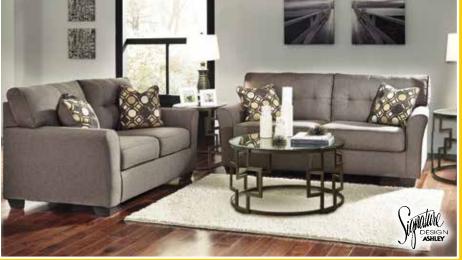

YOUR CHOICE! **7-Pc. Living Room Set**Includes Sofa, Loveseat, Cocktail Table,
2 End Tables & 2 Lamps.

7-Pc. Living Room Set Includes 2-Pc. Sectional, Cocktail Table, 2 End Tables & 2 Lamps. Ottoman also available