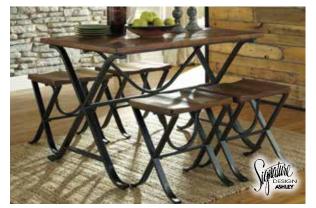

HUGE SAVINGSI

5-Pc. Dining Room Set Includes Counter Height Table & 4 Stools.

5-Pc. Dining Room Set
Includes Adjustable Height Table &
4 Adjustable Stools.

5-Pc. Dining Room Set Includes Counter Height Table & 4 Stools.