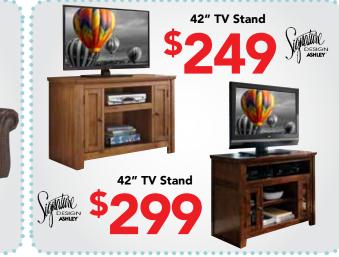

7-Pc. Dining Room Set Includes Table & 6 Chairs.

Home Office Desk
Swivel Chair & Pull Out File
Also Available.

Home Office Desk
Swivel Chair Also Available.

4-Pc. Bedroom Set
Includes Queen Bed, Dresser, Mirror &
Nightstand.