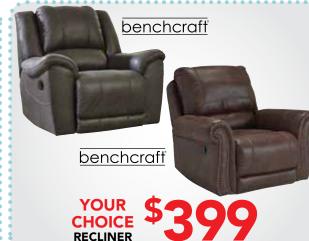

# Best Price...Best Quality! **FINANCING & LAYAWAY AVAILABLE!**

## STORE HUGE SAYINGS! **M**

## CELEBRATING THE OPENING OF OUR NEW LOCATION



Sofas 为

**Reclining Sofa Or** Sofa Chaise At

**GREAT SAVINGS THROUGHOUT THE STORE!** 



7-Pc. Reclining Living Room Set
Includes Reclining Sofa, Reclining Loveseat,
Cocktail Table, 2 End Tables & 2 Lamps.



7-Pc. Reclining Living Room Set Includes Reclining Leather Sofa, Reclining Leather Loveseat, Cocktail Table, 2 End Tables & 2 Lamps.

\$2199



All of our Inventory is on SALE for a LIMITED TIME ONLY! HURRY IN.

HUGE SAVINGSI



5-Pc. Dining Room Set Includes Counter Height Table & 4 Stools.



5-Pc. Dining Room Set
Includes Adjustable Height Table &
4 Adjustable Stools.



5-Pc. Dining Room Set Includes Counter Height Table & 4 Stools.









7-Pc. Dining Room Set Includes Table & 6 Chairs.





Home Office Desk
Swivel Chair & Pull Out File
Also Available.





Home Office Desk
Swivel Chair Also Available.





4-Pc. Bedroom Set
Includes Queen Bed, Dresser, Mirror &
Nightstand.

\$1949°

A170317-006

CUS-02