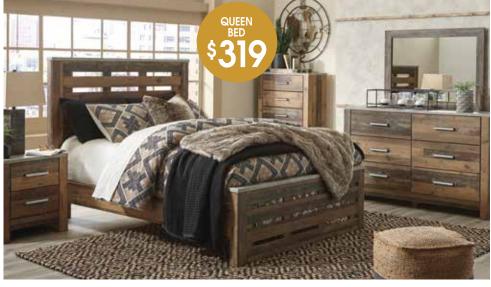

4-PC. QUEEN BEDROOM SET Includes Queen Panel Bed, Dresser, Mirror & Nightstand

Mount Dana Firm or Plush Queen Mattress

Twin Mattress.....<sup>\$</sup>000 Full Mattress ......\$000 King Mattress ......\$000