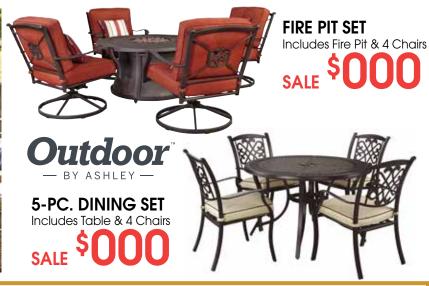

See more great products at www.dealersite.com

Chairs

FINANCE OFFER HERE

DUAL RECLINING SOFA \$639 LOVESEAT \$589

CHAISE SECTIONAL \$8

7-PC. DINING SET Includes Table & 6 Chairs **SALE** 

3-PC. QUEEN BEDROOM SET Includes Queen Panel Bed, Chest & Nightstand