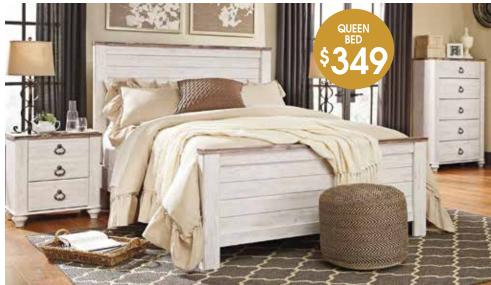

4-PC. QUEEN BEDROOM SET Includes Queen Panel Bed, Dresser, Mirror & Nightstand

Mount Dana Firm or Plush Queen Mattress

Twin Mattress.....<sup>\$</sup>000 Full Mattress ......\$000 King Mattress ......\$000