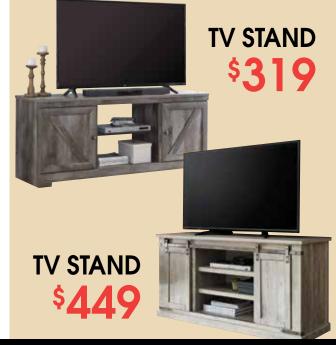

See more great products at www.dealersite.com

Chairs

FINANCE OFFER HERE

DUAL RECLINING SOFA \$639 LOVESEAT \$589

CHAISE SECTIONAL \$8

7-PC. DINING SET Includes Table & 6 Chairs **SALE** 

3-PC. QUEEN BEDROOM SET Includes Queen Panel Bed, Chest & Nightstand